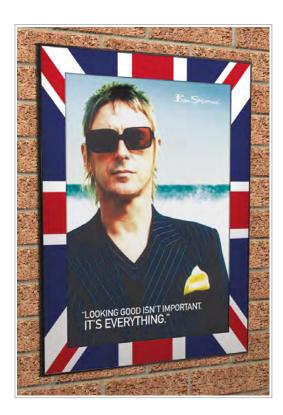

## Digitally printed snapframes

Unlike any other poster frames, Frameworkz snapframes can be printed with almost **any design**.

From logos and text to images and patterns, the choice is yours and the opportunities truly endless.