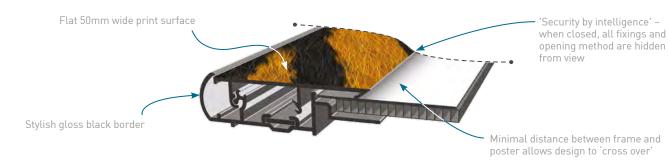

- Front-opening aluminium snapframes for quick and easy poster change
- Suitable for external use (2-3 years in temperate climates)
- Anti-glare 500 micron PET poster covers as standard or optional 750 micron gloss clear polycarbonate at additional cost
- Pre-drilled ready for wall mounting

Due to frame cutting and artwork tolerances of +/- 1mm, a visible 'step' across the mitred corners is sometimes unavoidable. Designs featuring straight lines across the corners will be particularly prone to this.