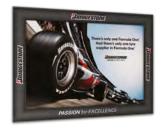

## Digitally printed snapframes

Unlike any other poster frames, Frameworkz snapframes can be printed with almost **any design**.

From logos and text to images and patterns, the choice is yours and the opportunities truly endless.