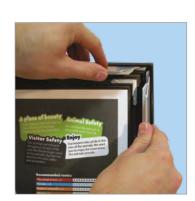

- Front-opening aluminium snapframes for quick and easy poster change
- Suitable for external use (2-3 years in temperate climates)
- Anti-glare 500 micron PET poster covers as standard or optional 750 micron gloss clear polycarbonate at additional cost
- Pre-drilled ready for wall mounting

Front-opening snapframes

Quick and easy poster change