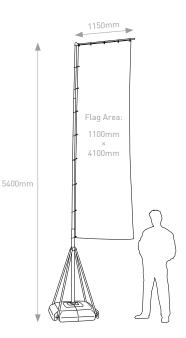

## Huge attention grabbing outdoor display

- High impact display for 1.1 × 4.1m textile flag
- Ideal for forecourts, shopping malls, exhibitions and events
- 2-part water-fillable polyethylene base for optimum stability (carry bag included)
- Telescopic aluminium pole with silver anodised finish (54mm diameter at base)
- Printed flags available to order (single and double-sided)

| Item                               | <b>0/A Dimensions</b><br>(w × h × d mm)   | <b>Weight</b> (kg)<br>Empty/Full | Availability  | Order Code  |
|------------------------------------|-------------------------------------------|----------------------------------|---------------|-------------|
| Giant Pole hardware<br>(exc. Flag) | Base: 800 × 180 × 800<br>O/A height: 5.4m | 15/70                            | In stock      | GIANTPOLE   |
| Printed Flag                       | 1100 × 4100                               | -                                | Made to order | GIANTBANNER |