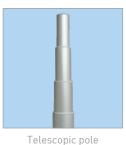

## Huge attention grabbing outdoor display

- High impact display for 1.1 × 4.1m textile flag
- Ideal for forecourts, shopping malls, exhibitions and events
- 2-part water-fillable polyethylene base for optimum stability (carry bag included)
- Telescopic aluminium pole with silver anodised finish (54mm diameter at base)
- Printed flags available to order (single and double-sided)