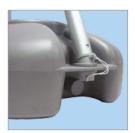

In stock Printed flags made to order

Recyclable Aluminium pole and polyethtlene base

6 minutes

to assemble

360° rotating flag arm

2-part base for ease of transportation

Water-fillable base with clip-in leg fixings