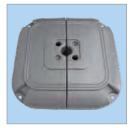

In stock Printed flags made to order

Recyclable Aluminium pole and polyethtlene base

6 minutes

to assemble

360° rotating flag arm

2-part base for ease of transportation

Water-fillable base with clip-in leg fixings