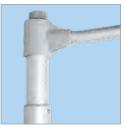

## **Giant Pole**

## Huge attention grabbing outdoor display

- High impact display for 1.1 × 4.1m textile flag
- Ideal for forecourts, shopping malls, exhibitions and events
- 2-part water-fillable polyethylene base for optimum stability (carry bag included)
- Telescopic aluminium pole with silver anodised finish (54mm diameter at base)
- Printed flags available to order (single and double-sided)

In stock Printed flags made to order

Recyclable Aluminium pole and polyethtlene base

6 minutes

to assemble

360° rotating flag arm

2-part base for ease of transportation

Water-fillable base with clip-in leg fixings