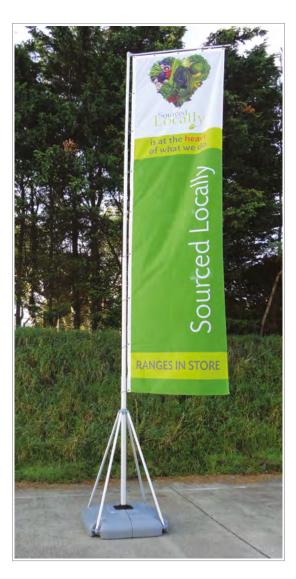

## **Giant Pole**

## Huge attention grabbing outdoor display

- High impact display for 1.1 × 4.1m textile flag
- Ideal for forecourts, shopping malls, exhibitions and events
- 2-part water-fillable polyethylene base for optimum stability (carry bag included)
- Telescopic aluminium pole with silver anodised finish (54mm diameter at base)
- Printed flags available to order (single and double-sided)

In stock Printed flags made to order

Recyclable Aluminium pole and polyethtlene base

6 minutes

to assemble

360° rotating flag arm

2-part base for ease of transportation

Water-fillable base with clip-in leg fixings