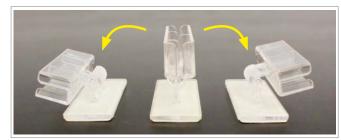

## **Pivot Grippers**

Show-card mounting ideal for chillers, product displays, shelving gondolas and counters

Simply stick to any smooth surface, insert your promotional material and angle as desired.

- Clear polycarbonate design ensures nothing spoils the view of your show-card or product information
- Accepts card and other sheet materials up to 2mm thick
- Strong self-adhesive mounting pad sticks reliably to varied smooth surfaces
- Adjusts 190 degrees through 11 positions for the very best display angle
- Why not order show-cards and pivot grippers together the complete solution

190 degree range of display angles