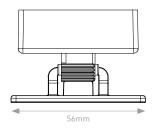

## **Pivot Grippers**

Show-card mounting ideal for chillers, product displays, shelving gondolas and counters

Simply stick to any smooth surface, insert your promotional material and angle as desired.

- Clear polycarbonate design ensures nothing spoils the view of your show-card or product information
- Accepts card and other sheet materials up to 2mm thick
- Strong self-adhesive mounting pad sticks reliably to varied smooth surfaces
- Adjusts 190 degrees through 11 positions for the very best display angle
- Why not order show-cards and pivot grippers together the complete solution

190 degree range of display angles