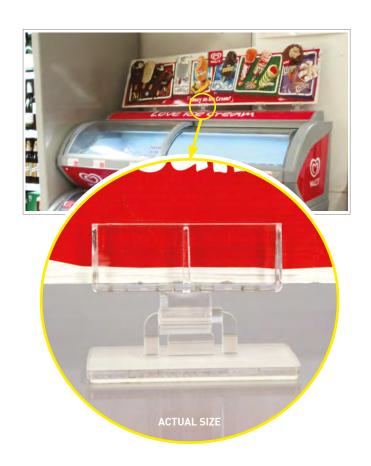

## **Pivot Grippers**

Show-card mounting ideal for chillers, product displays, shelving gondolas and counters

Simply stick to any smooth surface, insert your promotional material and angle as desired.

- Clear polycarbonate design ensures nothing spoils the view of your show-card or product information
- Accepts card and other sheet materials up to 2mm thick
- Strong self-adhesive mounting pad sticks reliably to varied smooth surfaces
- Adjusts 190 degrees through 11 positions for the very best display angle
- Why not order show-cards and pivot grippers together the complete solution