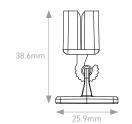

## **Pivot Grippers**

Show-card mounting ideal for chillers, product displays, shelving gondolas and counters

Simply stick to any smooth surface, insert your promotional material and angle as desired.

- Clear polycarbonate design ensures nothing spoils the view of your show-card or product information
- Accepts card and other sheet materials up to 2mm thick
- Strong self-adhesive mounting pad sticks reliably to varied smooth surfaces
- Adjusts 190 degrees through 11 positions for the very best display angle
- Why not order show-cards and pivot grippers together the complete solution

190 degree range of display angles