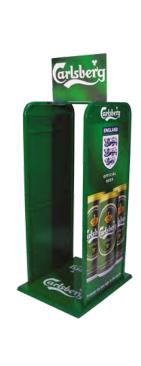

## **Case Stacker**

- Ideal for large items such as food and drink multi-packs
- Some size/dimensional customisation possible minimum quantity:100
- Powder coated steel frame and base
- Printed slot-in side and header graphic panels

   in card, plastic or aluminium
- Flat packs for ease of distribution