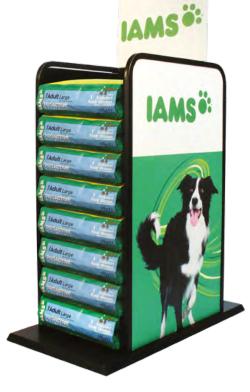

## **Case Stacker**

- Ideal for large items such as food and drink multi-packs
- Some size/dimensional customisation possible minimum quantity:100
- Powder coated steel frame and base
- Printed slot-in side and header graphic panels

   in card, plastic or aluminium
- Flat packs for ease of distribution