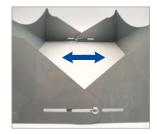

Aluminium Beartrap with gloss black finish and direct to surface branding

## **Beartrap Tyre Stand**

- Simple yet stylish tyre/wheel display stand
- Adjustable to suit a wide range of tyre sizes
- Manufactured in aluminium or high impact polystyrene (HIPS)
- Direct to surface branding







Built-in sliders make it easy to adjust for different tyre sizes



## **Tyre Trolley**

- A successful industry 'generic' display for many years
- A perfect combination of effective product promotion and functional purpose
- Powder coated steel frame folds/flat packs for ease of distribution
- Aluminium header with double sided direct to surface print
- Simple 'no tools' assembly
- Central slide-in anti-theft security bar and padlock included





## Ice Cream Holders

- Manufactured in either 2mm powder coated aluminium in a choice of colours or 3mm clear acrylic
- Direct to surface printing
- Choice of sizes
- Optional self-adhesive non-slip 'bumper' feet