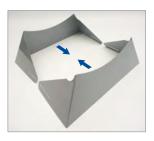

Aluminium Beartrap with gloss black finish and direct to surface branding

## **Beartrap Tyre Stand**

- Simple yet stylish tyre/wheel display stand
- Adjustable to suit a wide range of tyre sizes
- Manufactured in aluminium or high impact polystyrene (HIPS)
- Direct to surface branding







Built-in sliders make it easy to adjust for different tyre sizes



## **Tyre Trolley**

- A successful industry 'generic' display for many years
- A perfect combination of effective product promotion and functional purpose
- Powder coated steel frame folds/flat packs for ease of distribution
- Aluminium header with double sided direct to surface print
- Simple 'no tools' assembly
- Central slide-in anti-theft security bar and padlock included





## Ice Cream Holders

- Manufactured in either 2mm powder coated aluminium in a choice of colours or 3mm clear acrylic
- Direct to surface printing
- Choice of sizes
- Optional self-adhesive non-slip 'bumper' feet