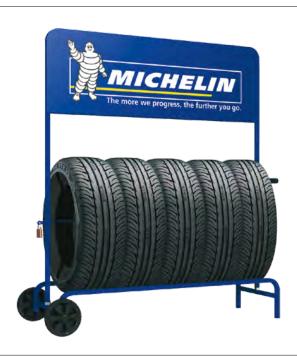

## **Tyre Trolley**

- A successful industry 'generic' display for many years
- A perfect combination of effective product promotion and functional purpose
- Powder coated steel frame folds/flat packs for ease of distribution
- Aluminium header with double sided direct to surface print
- Simple 'no tools' assembly
- Central slide-in anti-theft security bar and padlock included