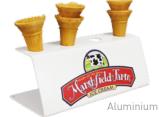

## Ice Cream Holders

- Manufactured in either 2mm powder coated aluminium in a choice of colours or 3mm clear acrylic
- Direct to surface printing
- Choice of sizes
- Optional self-adhesive non-slip 'bumper' feet