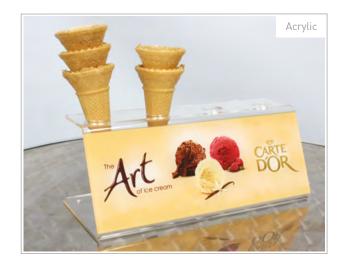

## Ice Cream Holders

- Manufactured in either 2mm powder coated aluminium in a choice of colours or 3mm clear acrylic
- Direct to surface printing
- Choice of sizes
- Optional self-adhesive non-slip 'bumper' feet