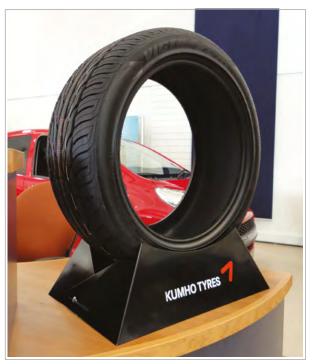

Aluminium Beartrap with gloss black finish and direct to surface branding

## **Beartrap Tyre Stand**

- Simple yet stylish tyre/wheel display stand
- Adjustable to suit a wide range of tyre sizes
- Manufactured in aluminium or high impact polystyrene (HIPS)
- Direct to surface branding