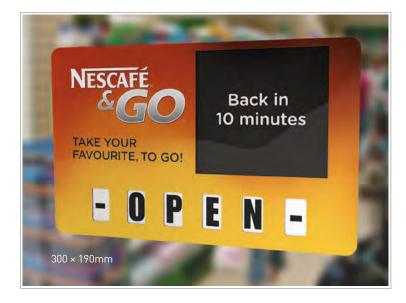

# Open/Closed Signs

#### **Premium**

An extremely effective, functional and innovative piece of POP designed in-house and proving to be a hit for everyone who sees it!

- Displays up to 4 messages in one
- Opening time sheets included simply peel off and stick in the appropriate day/time slot
- Double-sided insert rotate/reverse to display opening times or alternative message

Simply pull tabs on reverse to change open/closed message

1. Insert panel simply slides out

2. Rotate to show alternative message

**3.** Slide insert back into position

Inserts can be printed on reverse to provide up to 4 different messages