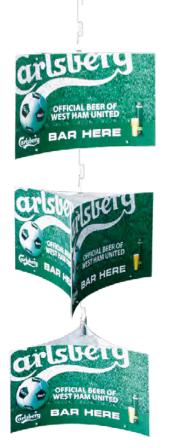

**3-sided** top and bottom mouldings for 400mm or 500mm wide panels

**4-sided** top and bottom mouldings for 400mm wide panels

## Mobiles

- High impact 3 and 4 sided hanging displays
- Graphic panels simply clip on and off quick and easy to change
- Lightweight, flat-packed and easy to assemble
- Use individually or link together (hooks included)