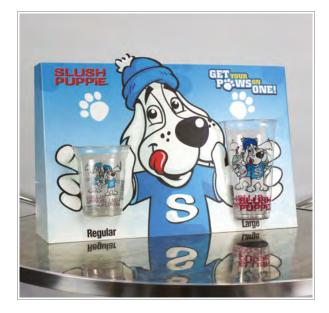

## **Multi-Cup Display**

Precisely cut spaces hold cups securely in place and vibrant screen/digitally printed graphics ensure the Multi-Cup Display is not only informative and helpful but visually appealing as well.

Made in high impact polystyrene, this is cost-effective to produce in small quantities, lightweight and easy to clean with a high quality gloss finish.

Use individually or link together

Adjustable hook included with each unit