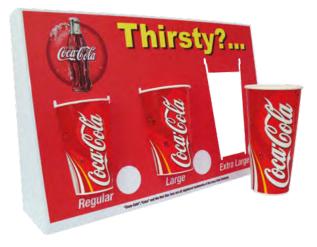

## **Multi-Cup Display**

Precisely cut spaces hold cups securely in place and vibrant screen/digitally printed graphics ensure the Multi-Cup Display is not only informative and helpful but visually appealing as well.

Made in high impact polystyrene, this is cost-effective to produce in small quantities, lightweight and easy to clean with a high quality gloss finish.

Use individually or link together

Adjustable hook included with each unit