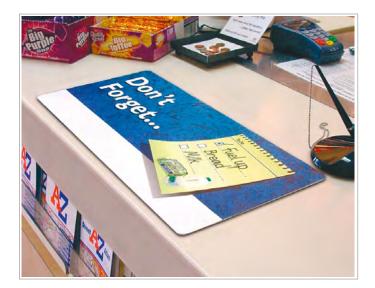

## **Cheque/Counter Mat**

- Functional item with real value to the retailer
- Special soft lay-flat writing surface comfortable to use
- Choice of size and shape with vibrant screen printed graphics
- Easy to clean

Tactical positioning at point of sale

Low profile perimeter edge and 10mm border

## 750 × 500 850 × 600 1200 × 850 1500 × 850

Standard sizes (mr 600 × 400