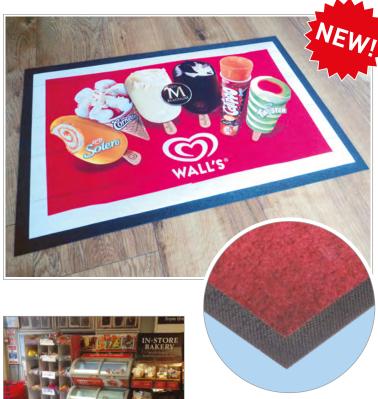

## **Feature Floor Mats**

## Floor advertising – the great untapped opportunity!

- The floor beneath customer's feet is a great place to grab attention in shops, showrooms, receptions and events
- Feature Floor Mats can be tactically placed by chillers, counters, product displays or entrances
- Photo-resolution (300 dpi) printing provides vibrant colours for stand-out designs
- 100% non-slip polyester surface with rubber backing and low-profile edges is safe and hard
- Simply drop into position no adhesive required
- Bespoke size available up to 3800mm × 1500mm