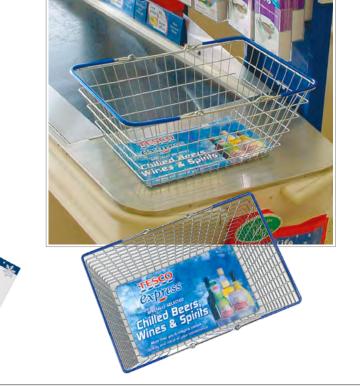

## **Basket Liners**

- Increase impulse sales amongst basket shoppers
- Scuff resistant printed promotional inserts
- Quick, easy and cost-effective

Made to order

• Available in 'square cut' or custom shapes (one-off cutter charge applies)

Minimum order quantity (guide): 250