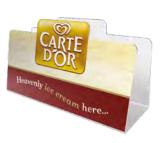

## Napkin/Beer Mat Holders

Made in high impact polystyrene (HIPS) with screen/ digitally printed graphics, these eye-catching holders deliver brand presence with functional purpose.

Available in a wide variety of shapes and sizes.