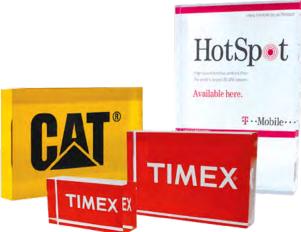

## **Brand Blocks**

Brand Blocks, also known as 'Logo Blocks' are simple, stylish and highly effective brand promoters; ideal for windows, counter tops and shelves. Cut to size in high quality crystal clear acrylic, Brand Blocks are printed on the reverse face to achieve that characteristic 'visual depth', additionally all blocks are diamond-edge polished for optimum clarity from every angle.

Frequently used freestanding for display cabinets, clothing outlets, luxury goods, electrical retail and financial services to name a few! Brand Blocks always establish a quality brand presence in any location.

Available with block thicknesses of 20, 25 or 30mm, (20mm thick illustrated), all sizes and designs are made to order.

Made to order Minimum order quantity (guide): 25