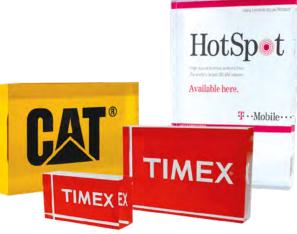

## **Brand Blocks**

Brand Blocks, also known as 'Logo Blocks' are simple, stylish and highly effective brand promoters; ideal for windows, counter tops and shelves. Cut to size in high quality crystal clear acrylic, Brand Blocks are printed on the reverse face to achieve that characteristic 'visual depth', additionally all blocks are diamond-edge polished for optimum clarity from every angle.

Frequently used freestanding for display cabinets, clothing outlets, luxury goods, electrical retail and financial services to name a few! Brand Blocks always establish a quality brand presence in any location.

Available with block thicknesses of 20, 25 or 30mm, (20mm thick illustrated), all sizes and designs are made to order.

Made to order Minimum order quantity (guide): 25