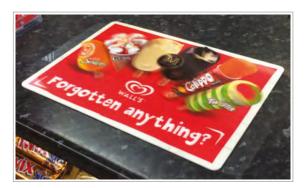

## Oneque/Counter Mats

- Available in any size up to 245 × 345mm
- Square-cut and custom shapes possible
- 2mm foam underside with optional adhesive for long-term placement