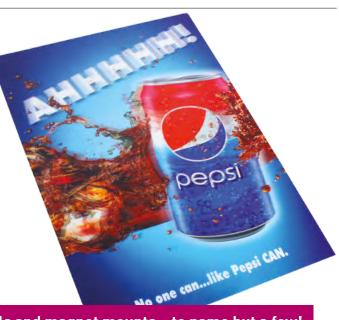

## Eye-catching 3D print that draws customers in!

Fun and attention grabbing lenticular print creates 3 dimensional images that demand a closer look. Printed at 100 lines per inch on 0.6mm PET, it's a surprisingly low-cost way to create a high-quality promotion. Unlike card alternatives, your unique 3D design is wipe-clean, protected and long-lasting.

With the ability to print almost any size and shape up to A2, the possibilities are endless...