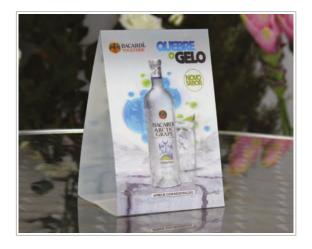

## **3D** Table Talkers

- Available in any size and shape up to 200 × 200mm face size
- Provides double the display area and visibility of a conventional strut card, and with much greater resilience
- Ideal for cafés, bars, clubs and restaurants