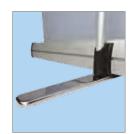

Telescopic pole allows height to be adjusted quickly and easily

Stylish chrome foot

Velcro banner installation

Top clamp rail includes black push-fit end caps

| Banner Size<br>(w × h mm) | <b>Display Area</b><br>(w × h mm) | <b>O/A Dimensions</b> [w × h × d mm] | <b>Weight</b><br>(kg) | Order Code |
|---------------------------|-----------------------------------|--------------------------------------|-----------------------|------------|
| 850 × 1590-2200           | 850 × 1550-2160                   | 910 × 1700-2310 × 400                | 3.4                   | ROLLSBY85Ø |