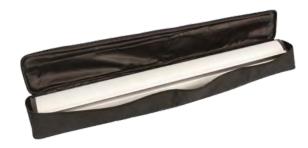

In stock

1 minute to assemble + 4 minutes if banner not pre-loaded

Recyclable

Premium padded carry case included with each unit, featuring separate pocket for pole and adjustable handle/shoulder strap

Hard wearing/protective ABS end caps