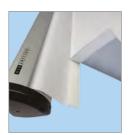

Telescopic pole allows height to be adjusted quickly and easily

Stylish chrome foot

Velcro banner installation

Top clamp rail includes black push-fit end caps

| Banner Size<br>(w × h mm) | <b>Display Area</b><br>(w × h mm) | <b>O/A Dimensions</b> [w × h × d mm] | <b>Weight</b><br>(kg) | Order Code |
|---------------------------|-----------------------------------|--------------------------------------|-----------------------|------------|
| 850 × 1590-2200           | 850 × 1550-2160                   | 910 × 1700-2310 × 400                | 3.4                   | ROLLSBY85Ø |

**Banner Materials** – A wide range of flexible or rigid media up to 300 micron thick can be used with Rollsby. For print quality, strength and dimensional stability, we recommend using 125-150 micron polyester based films with light block layer/backing or 220 micron opaque PVC – both in a matt white finish for optimum print results.