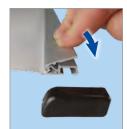

In stock

1 minute to assemble + 4 minutes if banner not pre-loaded

Recyclable

Premium padded carry case included with each unit, featuring separate pocket for pole and adjustable handle/shoulder strap

Hard wearing/protective ABS end caps

Telescopic pole allows height to be adjusted quickly and easily

Stylish chrome foot

Velcro banner installation

Top clamp rail includes black push-fit end caps

| Banner Size<br>(w × h mm) | <b>Display Area</b><br>(w × h mm) | <b>O/A Dimensions</b> [w × h × d mm] | <b>Weight</b><br>(kg) | Order Code |
|---------------------------|-----------------------------------|--------------------------------------|-----------------------|------------|
| 850 × 1590-2200           | 850 × 1550-2160                   | 910 × 1700-2310 × 400                | 3.4                   | ROLLSBY85Ø |