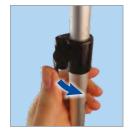

Telescopic pole allows height to be adjusted quickly and easily

Stylish chrome foot

Velcro banner installation

Top clamp rail includes black push-fit end caps

| Banner Size<br>(w × h mm) | <b>Display Area</b><br>(w × h mm) | <b>O/A Dimensions</b> [w × h × d mm] | <b>Weight</b><br>(kg) | Order Code |
|---------------------------|-----------------------------------|--------------------------------------|-----------------------|------------|
| 850 × 1590-2200           | 850 × 1550-2160                   | 910 × 1700-2310 × 400                | 3.4                   | ROLLSBY85Ø |