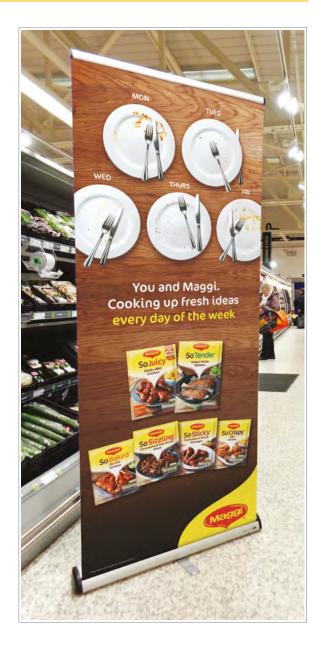

## For all-round value, roll-ups don't come any better than this!

- Single sided roll-up for interchangeable banners
- Top 'clamp rail' and bottom Velcro strip makes banner installation and update a simple process
- Spare self-adhesive Velcro strip supplied with each unit for future banner update
- Telescopic pole for 1550 2160mm height adjustment
- Stylish silver anodised aluminium casing with black ABS end caps and pole fittings – tough and hard wearing!
- Central stylised chrome foot
- Premium padded carry case included with adjustable carry strap
- Available with digitally printed 'standard' 220 micron rigid PVC or 'premium' 165 micron grey-backed polyester film banners

Telescopic pole allows height to be adjusted quickly and easily

Stylish chrome foot

Velcro banner installation

Top clamp rail includes black push-fit end caps

| Banner Size<br>(w × h mm) | <b>Display Area</b><br>(w × h mm) | <b>O/A Dimensions</b> [w × h × d mm] | <b>Weight</b><br>(kg) | Order Code |
|---------------------------|-----------------------------------|--------------------------------------|-----------------------|------------|
| 850 × 1590-2200           | 850 × 1550-2160                   | 910 × 1700-2310 × 400                | 3.4                   | ROLLSBY85Ø |