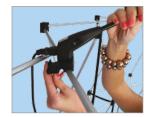

Press panels into place

Slide bracket into place

Insert magnetic bar at top

Panel assembly complete

Pop-Up complete with spotlights