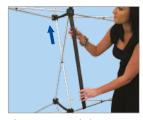

### How to assemble Curved Pop-Ups

Pull the frame up

And slide in bar at bottom

Plug lead into spotlights

Expand the frame

Hook panels onto frame

Place onto front of frame

Frame fully erect

Press panels into place

Slide bracket into place

Insert magnetic bar at top

Panel assembly complete

Pop-Up complete with spotlights