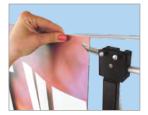

### How to assemble Curved Pop-Ups

Pull the frame up

And slide in bar at bottom

Plug lead into spotlights

Expand the frame

Hook panels onto frame

Place onto front of frame

Frame fully erect

Press panels into place

Slide bracket into place

Insert magnetic bar at top

Panel assembly complete

Pop-Up complete with spotlights