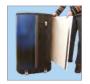

## **Hard Trolley Case/Counter**

### for Curved Pop-Ups

- Sturdy yet lightweight moulded polyethylene case
- Black laminated MDF counter top simply unfolds and clips into place (available separately)
- Built-in wheels for ease of movement
- Stores all Curved Pop-Up components with space for optional 'graphic wrap' (available separately)