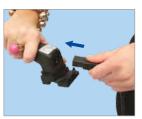

Press panels into place

Slide bracket into place

Insert magnetic bar at top

Panel assembly complete

Pop-Up complete with spotlights