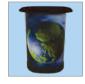

### for Curved Pop-Ups

- Sturdy yet lightweight moulded polyethylene case
- Black laminated MDF counter top simply unfolds and clips into place (available separately)
- Built-in wheels for ease of movement
- Stores all Curved Pop-Up components with space for optional 'graphic wrap' (available separately)

In stock Graphic wraps made to order

No tools assembly

2 minutes to assemble Including graphic wrap

Recyclable
Polyethylene case and PVC
graphic wrap

Optional 'graphic wraps' feature magnetic strips for quick and easy installation