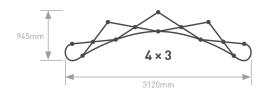

| Size  | <b>Dimensions</b><br>(w × h × d mm) | Option            | Weight<br>(kg) | Availability  | Order Code           |
|-------|-------------------------------------|-------------------|----------------|---------------|----------------------|
|       | O/A:<br>2610 × 2320 × 660           | Hardware kit      | 21             | In stock      | PUC3X3               |
| 3 × 3 | Panel area: 3440 × 2300             | + Printed panels* | 27             | Made to order | PUC3X3PVCDIGSOFT     |
|       | Visual front:<br>2497 × 2300        | + Lamination*     | 29             | Made to order | PUC3X3PVCDIGSOFT-LAM |
|       | O/A:<br>3120 × 2320 × 945           | Hardware kit      | 26             | In stock      | PUC3X4               |
| 4 × 3 | Panel area:<br>4140 × 2300          | + Printed panels* | 33             | Made to order | PUC3X4PVCDIGSOFT     |
|       | Visual front:<br>3196 × 2300        | + Lamination*     | 36             | Made to order | PUC3X4PVCDIGSOFT-LAM |