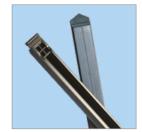

#### Each kit includes:

- Collapsible aluminium frame (12mm diameter, silver finish) with black injection moulded fittings
- Set of magnetic bars and roll of magnetic 'B' tape
- Roll of magnetic 'A' tape (for vertical panel edges)
- 2 × 150W clip-on spotlights with cable and plug
- Semi-rigid case with built-in wheels

No tools assembly

**10 minutes to assemble** By one person

Recyclable Aluminium frame

Collapsible aluminium frame

All magnetic bars and tape supplied

Complete with spotlights, cable and plug

Semi-rigid wheeled case included