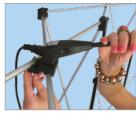

### How to assemble Curved Pop-Ups

Pull the frame up

And slide in bar at bottom

Plug lead into spotlights

Expand the frame

Hook panels onto frame

Place onto front of frame

Frame fully erect

Press panels into place

Slide bracket into place

Insert magnetic bar at top

Panel assembly complete

Pop-Up complete with spotlights