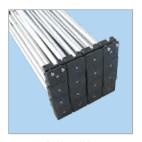

#### Each kit includes:

- Collapsible aluminium frame (12mm diameter, silver finish) with black injection moulded fittings
- Set of magnetic bars and roll of magnetic 'B' tape
- Roll of magnetic 'A' tape (for vertical panel edges)
- 2 × 150W clip-on spotlights with cable and plug
- Semi-rigid case with built-in wheels

No tools assembly

**10 minutes to assemble** By one person

Recyclable Aluminium frame

Collapsible aluminium frame

All magnetic bars and tape supplied

Complete with spotlights, cable and plug

Semi-rigid wheeled case included