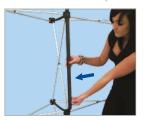

### How to assemble Curved Pop-Ups

Pull the frame up

And slide in bar at bottom

Plug lead into spotlights

Expand the frame

Hook panels onto frame

Place onto front of frame

Frame fully erect