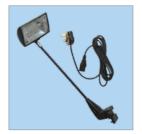

#### Each kit includes:

- Collapsible aluminium frame (12mm diameter, silver finish) with black injection moulded fittings
- Set of magnetic bars and roll of magnetic 'B' tape
- Roll of magnetic 'A' tape (for vertical panel edges)
- 2 × 150W clip-on spotlights with cable and plug
- Semi-rigid case with built-in wheels

No tools assembly

**10 minutes to assemble** By one person

Recyclable Aluminium frame

Collapsible aluminium frame

All magnetic bars and tape supplied

Complete with spotlights, cable and plug

Semi-rigid wheeled case included