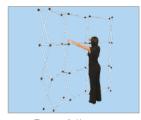

### How to assemble Curved Pop-Ups

Pull the frame up

And slide in bar at bottom

Plug lead into spotlights

Expand the frame

Hook panels onto frame

Place onto front of frame

Frame fully erect

Press panels into place

Slide bracket into place

Insert magnetic bar at top

Panel assembly complete

Pop-Up complete with spotlights