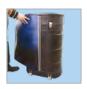

## **Hard Trolley Case/Counter**

### for Curved Pop-Ups

- Sturdy yet lightweight moulded polyethylene case
- Black laminated MDF counter top simply unfolds and clips into place (available separately)
- Built-in wheels for ease of movement
- Stores all Curved Pop-Up components with space for optional 'graphic wrap' (available separately)