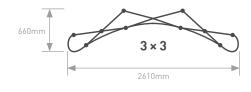

| Size  | <b>Dimensions</b><br>(w × h × d mm) | Option            | Weight<br>(kg) | Availability  | Order Code           |
|-------|-------------------------------------|-------------------|----------------|---------------|----------------------|
|       | O/A:<br>2610 × 2320 × 660           | Hardware kit      | 21             | In stock      | PUC3X3               |
| 3 × 3 | Panel area: 3440 × 2300             | + Printed panels* | 27             | Made to order | PUC3X3PVCDIGSOFT     |
|       | Visual front:<br>2497 × 2300        | + Lamination*     | 29             | Made to order | PUC3X3PVCDIGSOFT-LAM |
|       | O/A:<br>3120 × 2320 × 945           | Hardware kit      | 26             | In stock      | PUC3X4               |
| 4 × 3 | Panel area:<br>4140 × 2300          | + Printed panels* | 33             | Made to order | PUC3X4PVCDIGSOFT     |
|       | Visual front:<br>3196 × 2300        | + Lamination*     | 36             | Made to order | PUC3X4PVCDIGSOFT-LAM |