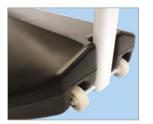

#### Water-Fillable Bases

- Ensure optimum stability
- Fitted as standard on Swinger 3000 and 4000
- Also available on Swinger 2000 (minimum order quantity applies)