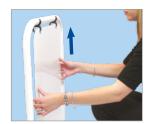

# **Swinger**

# The UK's No.1 Pavement Sign

### Why is Swinger the UK's market-leading pavement sign?

- Beautifully designed and engineered
- Quick and easy 'no tools' assembly
- Soft round styling for high pedestrian safety
- Low centre of gravity for maximum stability
- Individually boxed and flat-packed with instructions
- Fully recyclable





Eco Swinger



Swinger 2000 (Poster Option)



Swinger 3000 (Panel Option)



Swinger 4000 (Poster Option)



## **D-Flex Panel Hangers**

Patent No. GB 2437991

- Enable quick and easy 'no tools' panel fitting
- Absorb impact, preventing damage to the panel and therefore ensuring long-life



# 'No Tools' Assembly

Patent No. EP 0809227

• Simply push base onto frame



## **Top-Opening Poster Pockets**

Patent No. GB 2464773 EU Design Registration No. 001274229

- Quick and easy poster change
- Virtually no risk of poster loss
- Self-closing magnetic seals
- Excellent weather resistance



#### **Built-In Wheels**

- Allow easy and safe movement
- Fitted on Swinger 3000 and 4000





#### Water-Fillable Bases

- Ensure optimum stability
- Fitted as standard on Swinger 3000 and 4000
- Also available on Swinger 2000 (minimum order quantity applies)