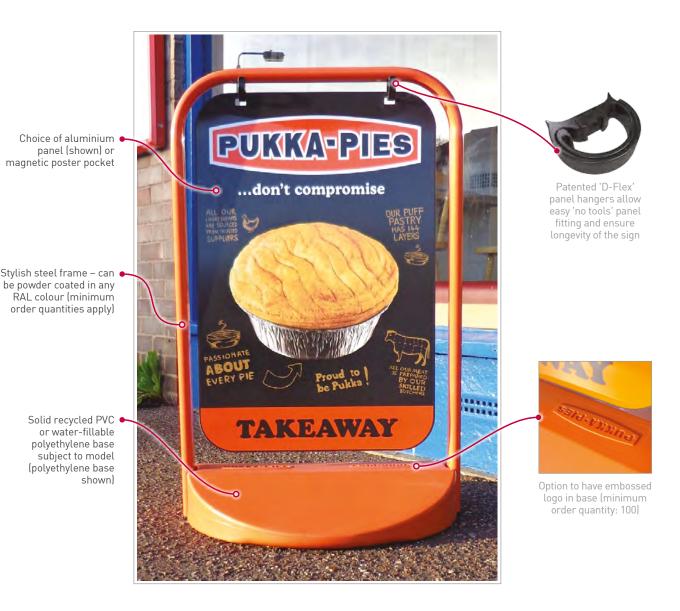

### Why is Swinger the UK's market-leading pavement sign?

- Beautifully designed and engineered
- Quick and easy 'no tools' assembly
- Soft round styling for high pedestrian safety
- Low centre of gravity for maximum stability
- Individually boxed and flat-packed with instructions
- Fully recyclable

## **D-Flex Panel Hangers**

Patent No. GB 2437991

- Enable quick and easy 'no tools' panel fitting
- Absorb impact, preventing damage to the panel and therefore ensuring long-life

# 'No Tools' Assembly

Patent No. EP 0809227

• Simply push base onto frame

## **Top-Opening Poster Pockets**

Patent No. GB 2464773 EU Design Registration No. 001274229

- Quick and easy poster change
- Virtually no risk of poster loss
- Self-closing magnetic seals
- Excellent weather resistance

#### **Built-In Wheels**

- Allow easy and safe movement
- Fitted on Swinger 3000 and 4000

#### Water-Fillable Bases

- Ensure optimum stability
- Fitted as standard on Swinger 3000 and 4000
- Also available on Swinger 2000 (minimum order quantity applies)