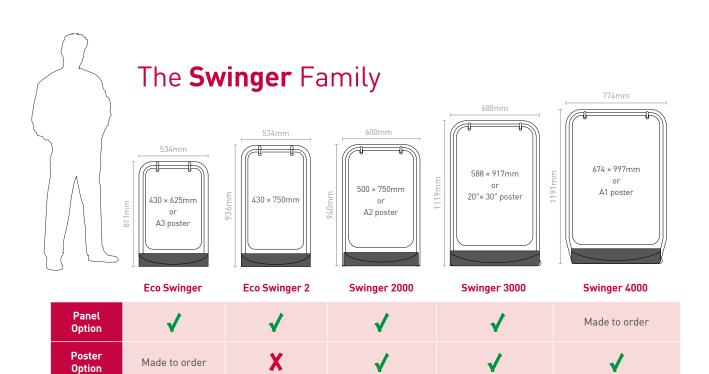

Eco Swinger

Swinger 2000 (Poster Option)

Swinger 3000 (Panel Option)

Swinger 4000 (Poster Option)

#### **Built-In Wheels**

- Allow easy and safe movement
- Fitted on Swinger 3000 and 4000

#### Water-Fillable Bases

- Ensure optimum stability
- Fitted as standard on Swinger 3000 and 4000
- Also available on Swinger 2000 (minimum order quantity applies)