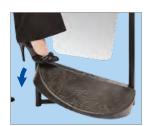

#### **Built-In Wheels**

- Allow easy and safe movement
- Fitted on Swinger 3000 and 4000