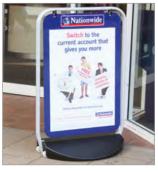

# **Swinger**

# The UK's No.1 Pavement Sign

### Why is Swinger the UK's market-leading pavement sign?

- Beautifully designed and engineered
- Quick and easy 'no tools' assembly
- Soft round styling for high pedestrian safety
- Low centre of gravity for maximum stability
- Individually boxed and flat-packed with instructions
- Fully recyclable