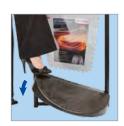

## Poster Option

All the features of our standard Eco Swinger, now with top-opening poster pockets for double-sided A3 poster display. Custom colour frames and printed poster pockets are available for added impact and brand presence. Quick and easy 'no tools' assembly and our patented 'D-Flex' panel hangers complete this small but perfectly formed poster sign.

Top-opening poster pockets

Quick and easy 'no tools' assembly