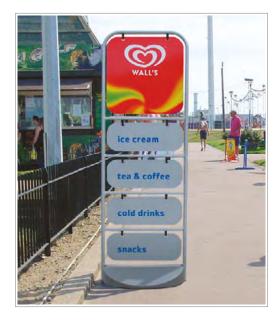

# **Extended Swinger**

With our solid recycled PVC base and an extended steel tube frame, the enlarged poster panel offers greater space for permanent branding.

This type of sign would suit a wide variety of brands and retailers looking for a high impact poster sign.

Recommended for internal and sheltered outdoor use only