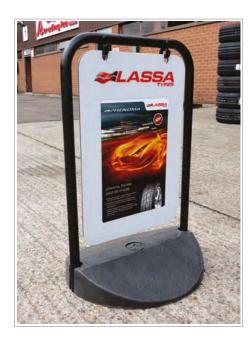

# **Swinger Totem**

Based on our standard Swinger, this sign incorporates a water-fillable base, extended steel tube frame and 5 interchangeable swinging aluminium panels.

This type of sign could be easily adapted to suit a wide variety of brands and retailers.

#### Call us to discuss your ideas