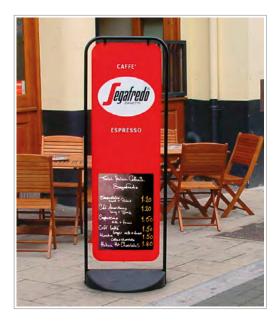

# **Swinger Totem**

Based on our standard Swinger, this sign incorporates a water-fillable base, extended steel tube frame and 5 interchangeable swinging aluminium panels.

This type of sign could be easily adapted to suit a wide variety of brands and retailers.

#### Call us to discuss your ideas