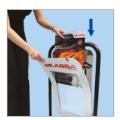

## Poster Option

All the features of our standard Eco Swinger, now with top-opening poster pockets for double-sided A3 poster display. Custom colour frames and printed poster pockets are available for added impact and brand presence. Quick and easy 'no tools' assembly and our patented 'D-Flex' panel hangers complete this small but perfectly formed poster sign.

Top-opening poster pockets

Quick and easy 'no tools' assembly