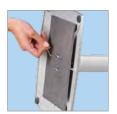

## **Portland Menustand**

The clue is in the name... easy to convert between **port**rait and **land**scape, this highly versatile poster display is ideal for a huge range of applications

- Easily adjustable height simple 'clip and slide' mechanism
- Quick and easy to change between portrait and landscape format
- Display angle easily adjustable between 0 and 90 degrees
- Front-opening snapframes for quick and easy poster change
- Soft round corners for safety
- All adjustments made by hand no tools required
- Anti-glare PET poster cover ensures clarity of message
- Base features hidden steel plate for optimum stability
- Available in A4 and A3 stock sizes

In stock

3 minutes to assemble

**Recyclable**Aluminium frame, PET poster cover, aluminium stand and steel base plate

In landscape mode

In **portrait** mode

Quick and easy to change between portrait and landscape format