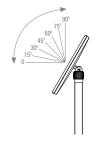

## **Portland Menustand**

The clue is in the name... easy to convert between **port**rait and **land**scape, this highly versatile poster display is ideal for a huge range of applications

- Easily adjustable height simple 'clip and slide' mechanism
- Quick and easy to change between portrait and landscape format
- Display angle easily adjustable between 0 and 90 degrees
- Front-opening snapframes for quick and easy poster change
- Soft round corners for safety
- All adjustments made by hand no tools required
- Anti-glare PET poster cover ensures clarity of message
- Base features hidden steel plate for optimum stability
- Available in A4 and A3 stock sizes