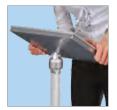

## **Portland Menustand**

The clue is in the name... easy to convert between **port**rait and **land**scape, this highly versatile poster display is ideal for a huge range of applications

- Easily adjustable height simple 'clip and slide' mechanism
- Quick and easy to change between portrait and landscape format
- Display angle easily adjustable between 0 and 90 degrees
- Front-opening snapframes for quick and easy poster change
- Soft round corners for safety
- All adjustments made by hand no tools required
- Anti-glare PET poster cover ensures clarity of message
- Base features hidden steel plate for optimum stability
- Available in A4 and A3 stock sizes

In stock

3 minutes to assemble

**Recyclable**Aluminium frame, PET poster cover, aluminium stand and steel base plate

In landscape mode

In **portrait** mode

Quick and easy to change between portrait and landscape format