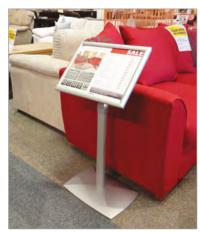

## **Portland Menustand**

The clue is in the name... easy to convert between **port**rait and **land**scape, this highly versatile poster display is ideal for a huge range of applications

- Easily adjustable height simple 'clip and slide' mechanism
- Quick and easy to change between portrait and landscape format
- Display angle easily adjustable between 0 and 90 degrees
- Front-opening snapframes for quick and easy poster change
- Soft round corners for safety
- All adjustments made by hand no tools required
- Anti-glare PET poster cover ensures clarity of message
- Base features hidden steel plate for optimum stability
- Available in A4 and A3 stock sizes

In stock

3 minutes to assemble

**Recyclable**Aluminium frame, PET poster cover, aluminium stand and steel base plate

In landscape mode

In **portrait** mode

Quick and easy to change between portrait and landscape format