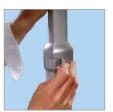

Easily adjustable height
– simply unclip and
slide pole up/down

Bases feature hidden steel plate for optimum stability

| Size | Format    | <b>Dimensions</b><br>(w × h mm) | Display Area<br>(mm) | <b>Weight</b><br>(kg) | Order Code       |
|------|-----------|---------------------------------|----------------------|-----------------------|------------------|
| A4   | Landscape | 330 × 865-1205                  | 190 × 277            | 5.2                   | FLEXIMENUBOARDA4 |
|      | Portrait  | 250 × 910-1250                  |                      |                       |                  |
| A3   | Landscape | 420 × 910-1250                  | 277 × 400            | 6.8                   | FLEXIMENUBOARDA3 |
|      | Portrait  | 300 × 970-1310                  |                      |                       |                  |