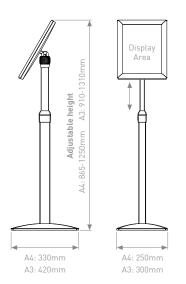

Easily adjustable height
– simply unclip and
slide pole up/down

Bases feature hidden steel plate for optimum stability

| Size | Format    | <b>Dimensions</b><br>(w × h mm) | Display Area<br>(mm) | <b>Weight</b><br>(kg) | Order Code       |
|------|-----------|---------------------------------|----------------------|-----------------------|------------------|
| A4   | Landscape | 330 × 865-1205                  | 190 × 277            | 5.2                   | FLEXIMENUBOARDA4 |
|      | Portrait  | 250 × 910-1250                  |                      |                       |                  |
| A3   | Landscape | 420 × 910-1250                  | 277 × 400            | 6.8                   | FLEXIMENUBOARDA3 |
|      | Portrait  | 300 × 970-1310                  |                      |                       |                  |