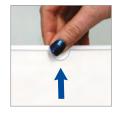

## Crystal clear menu holders for double-sided paper inserts

- Made in injection-moulded polystyrene (GPPS)
- Designed for style and strength
- Oval bases with round edges stylish and easy to clean
- Finger cut-out on top edge quick and easy to change inserts