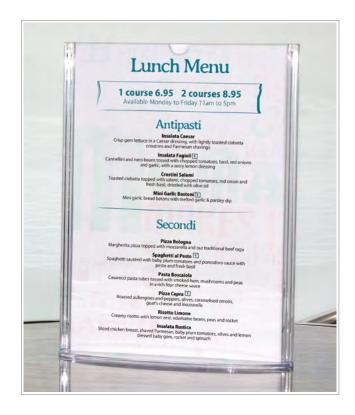

## **Overture Menu Holders**

## Crystal clear menu holders for double-sided paper inserts

- Made in injection-moulded polystyrene (GPPS)
- Designed for style and strength
- Oval bases with round edges stylish and easy to clean
- Finger cut-out on top edge quick and easy to change inserts