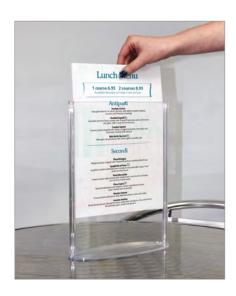

## **Overture Menu Holders**

## Crystal clear menu holders for double-sided paper inserts

- Made in injection-moulded polystyrene (GPPS)
- Designed for style and strength
- Oval bases with round edges stylish and easy to clean
- Finger cut-out on top edge quick and easy to change inserts

## Available in 3 stock sizes

A6 Portrait

A5 Portrait

**A4** Portrait

| <b>0/A Dimensions</b><br>(mm) | 124 × 157 × 65mm | 170 × 215 × 70mm | 232 × 303 × 90mm |
|-------------------------------|------------------|------------------|------------------|
| Pack Options                  | 2 / 4 / 25       | 2 / 4 / 25       | 2 / 4 / 25       |
| Order Code                    | OVRTMHA6         | OVRTMHA5         | OVRTMHA4         |