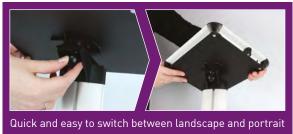

## iPad Lectern

Ideal for providing interactive content, online brochures and internet access in retail, showrooms, exhibitions and events

- Satin aluminium pole with steel base
- iPad holder rotates 360° quick and easy to switch between landscape and portrait
- USB cable can be hidden inside the pole for clean, professional appearance
- Home button is covered to prevent unwanted interference
- iPad is locked in place with two security screws (access tool provided)
- White fascia surround as standard (black also available made to order)
- Suitable for 2nd, 3rd and 4th generation iPads (4th generation requires lightning to 30-pin adapter, available separately)