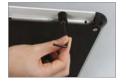

de the pole for clean, professional appearance
- Home button is covered to prevent unwanted interference
- iPad is locked in place with two security screws (access tool provided)
- White fascia surround as standard (black also available made to order)
- Suitable for 2nd, 3rd and 4th generation iPads (4th generation requires lightning to 30-pin adapter, available separately)



In stock



12 minutes to assemble



**Recyclable**Aluminium cover, aluminium pole and steel base







| <b>0/A Dimensions</b> [w × h × d mm] | Box Dimensions<br>(mm) | <b>Weight</b><br>(kg) | Order Code |
|--------------------------------------|------------------------|-----------------------|------------|
| 358 × 989 × 358                      | 300 × 500 × 110        | 4                     | IPDSTW     |







Security fixings lock iPad in place



Home button covered to prevent tampering