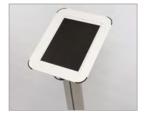

## iPad Lectern

Ideal for providing interactive content, online brochures and internet access in retail, showrooms, exhibitions and events

- Satin aluminium pole with steel base
- iPad holder rotates 360° quick and easy to switch between landscape and portrait
- USB cable can be hidden inside the pole for clean, professional appearance
- Home button is covered to prevent unwanted interference
- iPad is locked in place with two security screws (access tool provided)
- White fascia surround as standard (black also available made to order)
- Suitable for 2nd, 3rd and 4th generation iPads (4th generation requires lightning to 30-pin adapter, available separately)