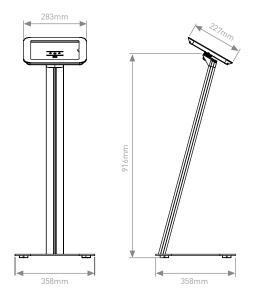

In stock

12 minutes to assemble

**Recyclable**Aluminium cover, aluminium pole and steel base

| <b>0/A Dimensions</b> [w × h × d mm] | Box Dimensions<br>(mm) | <b>Weight</b><br>(kg) | Order Code |
|--------------------------------------|------------------------|-----------------------|------------|
| 358 × 989 × 358                      | 300 × 500 × 110        | 4                     | IPDSTW     |