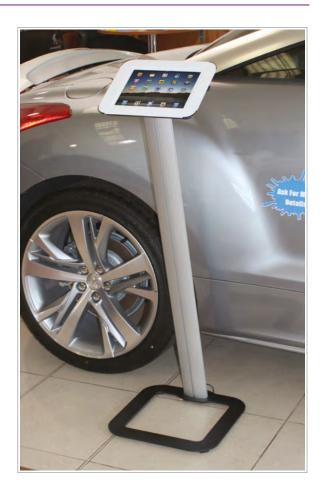

## iPad Lectern

Ideal for providing interactive content, online brochures and internet access in retail, showrooms, exhibitions and events

- Satin aluminium pole with steel base
- iPad holder rotates 360° quick and easy to switch between landscape and portrait
- USB cable can be hidden inside the pole for clean, professional appearance
- Home button is covered to prevent unwanted interference
- iPad is locked in place with two security screws (access tool provided)
- White fascia surround as standard (black also available made to order)
- Suitable for 2nd, 3rd and 4th generation iPads (4th generation requires lightning to 30-pin adapter, available separately)