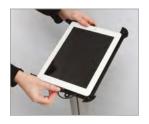

## iPad Lectern

Ideal for providing interactive content, online brochures and internet access in retail, showrooms, exhibitions and events

- Satin aluminium pole with steel base
- iPad holder rotates 360° quick and easy to switch between landscape and portrait
- USB cable can be hidden inside the pole for clean, professional appearance
- Home button is covered to prevent unwanted interference
- iPad is locked in place with two security screws (access tool provided)
- White fascia surround as standard (black also available made to order)
- Suitable for 2nd, 3rd and 4th generation iPads (4th generation requires lightning to 30-pin adapter, available separately)



In stock



12 minutes to assemble



**Recyclable**Aluminium cover, aluminium pole and steel base







| <b>0/A Dimensions</b> [w × h × d mm] | Box Dimensions<br>(mm) | <b>Weight</b><br>(kg) | Order Code |
|--------------------------------------|------------------------|-----------------------|------------|
| 358 × 989 × 358                      | 300 × 500 × 110        | 4                     | IPDSTW     |







Security fixings lock iPad in place



Home button covered to prevent tampering