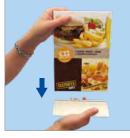

Simply grip the base open and insert the sleeve

Spring-powered 'grip-action' bases