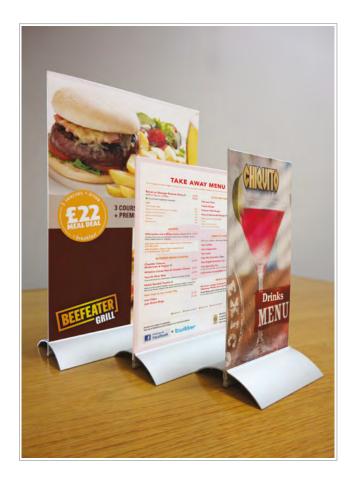

# GripTalkers

Simple yet stylish menu holders featuring our spring-powered 'grip-action' bases

Simply grip the base open and insert the sleeve

Spring-powered 'grip-action' bases