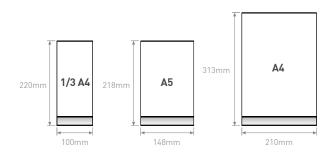

### **PET Sleeves**

- For double-sided paper inserts
- Semi-rigid, unbreakable PET avoids brittle cracks so often seen with acrylic
- Available in 1/3 A4, A5 and A4 stock sizes

| Size   | Base Dimensions<br>(w × h × d mm) | <b>0/A Height</b><br>(mm) | Pack<br>Quantity | Weight<br>[kg] | Order Code                |
|--------|-----------------------------------|---------------------------|------------------|----------------|---------------------------|
| 1/3 A4 | 100 × 18 × 84                     | 220                       | 2                | 0.32           | SWBASE1/3A4<br>+ BHV1ØØMH |
| (DL)   |                                   |                           | 10               | 1.1            |                           |
| A5     | 148 × 18 × 84                     | 218                       | 2                | 0.4            | SWBASEA5<br>+ BHV15ØMH    |
|        |                                   |                           | 10               | 1.6            |                           |
| A4     | 210 × 18 × 84                     | 313                       | 2                | 0.6            | SWBASEA4<br>+ BHV21ØMH    |
|        |                                   |                           | 10               | 2.6            |                           |