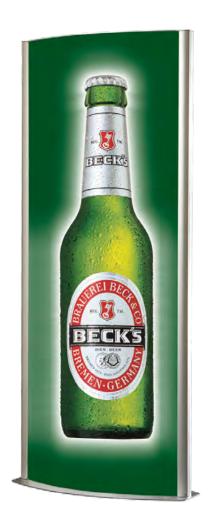

## **Illuminated Totem**

- Double-sided freestanding poster display for internal use
- Elegant convex design
- Front-opening snapframe sides for quick and easy poster change
- Silver anodised aluminium casing with silver coated steel base
- Anti-glare PET poster covers (permanently fixed on one side with magnetic seal on the other)
- Fluorescent tube lighting (single or double depending
- Supplied complete with 2m cable and plug
- CE certificate supplied with each unit

For 700 × 1700mm posters

20 minutes to assemble

Recyclable

Aluminium casing/snapframe sides, steel base, PET poster covers and acrylic diffuser

| Poster Size<br>(w × h mm) | <b>0/A Dimensions</b> (w × h × d mm) | Weight<br>(kg) | Lighting | Availability  | Order Code        |
|---------------------------|--------------------------------------|----------------|----------|---------------|-------------------|
| 600 × 1700                | 650 × 1720 × 350                     | 28             | 1 × 58W  | Made to order | UTTMØØ1ØØØ        |
| 700 × 1700                | 750 × 1720 × 350                     | 30.8           | 1 × 58W  | In stock      | IT7X17            |
| 800 × 1700                | 850 × 1720 × 370                     | 36.5           | 2 × 58W  | Made to order | <b>UTTMØØ3ØØØ</b> |