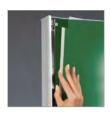

## **Illuminated Totem**

- Double-sided freestanding poster display for internal use
- Elegant convex design
- Front-opening snapframe sides for quick and easy poster change
- Silver anodised aluminium casing with silver coated steel base
- Anti-glare PET poster covers (permanently fixed on one side with magnetic seal on the other)
- Fluorescent tube lighting (single or double depending
- Supplied complete with 2m cable and plug
- CE certificate supplied with each unit

For 700 × 1700mm posters

20 minutes to assemble

Recyclable

Aluminium casing/snapframe sides, steel base, PET poster covers and acrylic diffuser

| Poster Size<br>(w × h mm) | <b>0/A Dimensions</b> (w × h × d mm) | Weight<br>(kg) | Lighting | Availability  | Order Code        |
|---------------------------|--------------------------------------|----------------|----------|---------------|-------------------|
| 600 × 1700                | 650 × 1720 × 350                     | 28             | 1 × 58W  | Made to order | UTTMØØ1ØØØ        |
| 700 × 1700                | 750 × 1720 × 350                     | 30.8           | 1 × 58W  | In stock      | IT7X17            |
| 800 × 1700                | 850 × 1720 × 370                     | 36.5           | 2 × 58W  | Made to order | <b>UTTMØØ3ØØØ</b> |