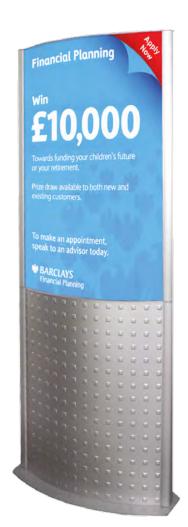

## **Decorative Totem**

- Double-sided freestanding poster display for internal use
- Elegant convex design
- Front-opening snapframe sides for quick and easy poster change (top half only)
- Embossed metal effect polystyrene panels at bottom with silver coated steel base
- Anti-glare PET poster covers (permanently fixed on one side with magnetic seal on the other)
- Fluorescent tube lighting (single or double depending
- Supplied complete with 2m cable, plug and CE certificate

Made to order

20 minutes to assemble

Aluminium casing/snapframe sides, polystyrene panels, PET poster covers and acrylic diffuser

| Poster Size  | <b>0/A Dimensions</b> (w × h × d mm) | <b>Weight</b><br>(kg) | Lighting | Order Code |
|--------------|--------------------------------------|-----------------------|----------|------------|
| A1           | 650 × 1720 × 350                     | 30                    | 1 × 18W  | UTTMØ11Ø1Ø |
| A0           | 880 × 1720 × 370                     | 36                    | 2 × 36W  | UTTMØ11Ø3Ø |
| 700 × 1000mm | 750 × 1720 × 350                     | 32                    | 1 × 30W  | UTTMØ11Ø2Ø |