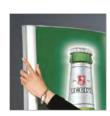

## **Illuminated Totem**

- Double-sided freestanding poster display for internal use
- Elegant convex design
- Front-opening snapframe sides for quick and easy poster change
- Silver anodised aluminium casing with silver coated steel base
- Anti-glare PET poster covers (permanently fixed on one side with magnetic seal on the other)
- Fluorescent tube lighting (single or double depending
- Supplied complete with 2m cable and plug
- CE certificate supplied with each unit

For 700 × 1700mm posters

20 minutes to assemble

Recyclable

Aluminium casing/snapframe sides, steel base, PET poster covers and acrylic diffuser

| Poster Size<br>(w × h mm) | <b>0/A Dimensions</b> (w × h × d mm) | Weight<br>(kg) | Lighting | Availability  | Order Code        |
|---------------------------|--------------------------------------|----------------|----------|---------------|-------------------|
| 600 × 1700                | 650 × 1720 × 350                     | 28             | 1 × 58W  | Made to order | UTTMØØ1ØØØ        |
| 700 × 1700                | 750 × 1720 × 350                     | 30.8           | 1 × 58W  | In stock      | IT7X17            |
| 800 × 1700                | 850 × 1720 × 370                     | 36.5           | 2 × 58W  | Made to order | <b>UTTMØØ3ØØØ</b> |