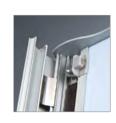

## **Decorative Totem**

- Double-sided freestanding poster display for internal use
- Elegant convex design
- Front-opening snapframe sides for quick and easy poster change (top half only)
- Embossed metal effect polystyrene panels at bottom with silver coated steel base
- Anti-glare PET poster covers (permanently fixed on one side with magnetic seal on the other)
- Fluorescent tube lighting (single or double depending
- Supplied complete with 2m cable, plug and CE certificate