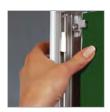

## **Illuminated Totem**

- Double-sided freestanding poster display for internal use
- Elegant convex design
- Front-opening snapframe sides for quick and easy poster change
- Silver anodised aluminium casing with silver coated steel base
- Anti-glare PET poster covers (permanently fixed on one side with magnetic seal on the other)
- Fluorescent tube lighting (single or double depending
- Supplied complete with 2m cable and plug
- CE certificate supplied with each unit

For 700 × 1700mm posters

20 minutes to assemble

Recyclable

Aluminium casing/snapframe sides, steel base, PET poster covers and acrylic diffuser

| Poster Size<br>(w × h mm) | <b>0/A Dimensions</b> (w × h × d mm) | Weight<br>(kg) | Lighting | Availability  | Order Code        |
|---------------------------|--------------------------------------|----------------|----------|---------------|-------------------|
| 600 × 1700                | 650 × 1720 × 350                     | 28             | 1 × 58W  | Made to order | UTTMØØ1ØØØ        |
| 700 × 1700                | 750 × 1720 × 350                     | 30.8           | 1 × 58W  | In stock      | IT7X17            |
| 800 × 1700                | 850 × 1720 × 370                     | 36.5           | 2 × 58W  | Made to order | <b>UTTMØØ3ØØØ</b> |