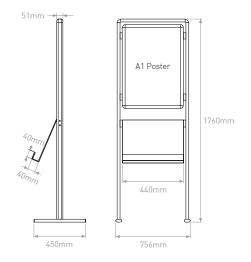

In stock

10 minutes to assemble

Recyclable Aluminium snapframes, aluminium stand and PET poster covers

Optional wheels (made to order)

Anti-glare poster covers

| Poster<br>Size  | <b>O/A Dimensions</b> (w × h × d mm) | Туре         | Pack Weight<br>(kg) | Availability | Order Code |
|-----------------|--------------------------------------|--------------|---------------------|--------------|------------|
| <b>A</b> 1      | 756 × 1760 × 450                     | Single-sided | 8.8                 | In stock     | INF0SGA1   |
|                 |                                      | Double-sided | 11.1                | In Stock     | INFODSA1   |
| 500 ×<br>700mm  | 660 × 1760 × 450                     | Single-sided | 8.0                 |              | UIB2ØØTNB2 |
|                 |                                      | Double-sided | 9.5                 | Made to      | UIB2ØØCNB2 |
| 700 ×<br>1000mm | 860 × 1760 × 450                     | Single-sided | 11.0                | order        | UIB2ØØTNB1 |
|                 |                                      | Double-sided | 13.75               |              | UIB2ØØCNB1 |
|                 |                                      |              |                     |              |            |