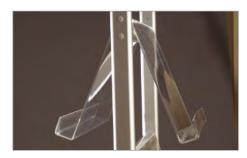

## Acrylic Brochure Shelves for Info Board

- Made with crystal clear 4mm acrylic
- ullet Single or double-sided, for 2 or 4 × A4 brochures respectively

| Shelf Type   | Capacity | <b>Dimensions</b><br>(w × d mm) | <b>Weight</b><br>(kg) | Order Code |
|--------------|----------|---------------------------------|-----------------------|------------|
| Single-sided | 2 × A4   | 440 × 40                        | 1                     | INFOSHLFSG |
| Double-sided | 4 × A4   | 440 × 40                        | 2                     | INFOSHLFDS |