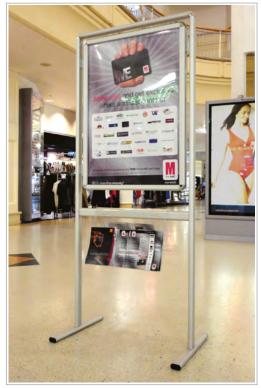

Double-sided Info Board with optional Acrylic Brochure Shelves

## **Info Board**

- A1 poster display, single or double-sided
- Front-opening aluminium snapframes for quick and easy poster change (silver anodised finish)
- Anti-glare PET poster covers
- Optional acrylic brochure shelves, available separately (see below)