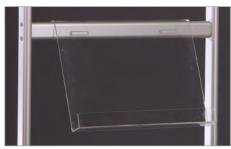

## Acrylic Brochure Shelves for Info Board

- Made with crystal clear 4mm acrylic
- ullet Single or double-sided, for 2 or 4 × A4 brochures respectively

| Shelf Type   | Capacity | <b>Dimensions</b><br>(w × d mm) | <b>Weight</b><br>(kg) | Order Code |
|--------------|----------|---------------------------------|-----------------------|------------|
| Single-sided | 2 × A4   | 440 × 40                        | 1                     | INFOSHLFSG |
| Double-sided | 4 × A4   | 440 × 40                        | 2                     | INFOSHLFDS |