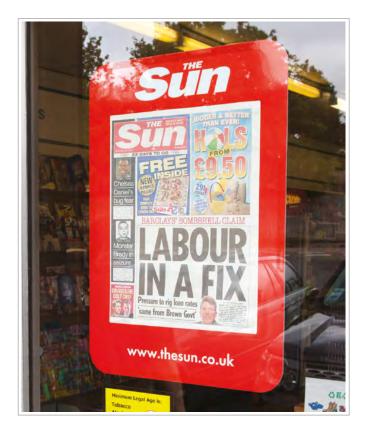

## High visibility fixed poster display for windows and doors

- Mount directly to inside of glass with clear doublesided tape – no need for messy sellotape or blu-tack!
- Prime position permanent brand presence
- Hard-wearing PVC poster wallet with magnetic seals ensures posters stay clean, dry and presentable
- Available with square or round corners, with or without header

Made to order Minimum order quantity: 25

No assembly required

Magnetic seals make it quick and easy to change posters

Round corners with constant border Square corners with constant border

Round corners with header