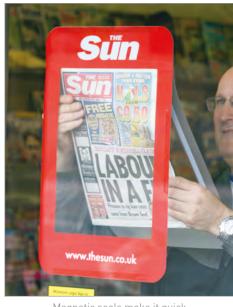

## High visibility fixed poster display for windows and doors

- Mount directly to inside of glass with clear doublesided tape – no need for messy sellotape or blu-tack!
- Prime position permanent brand presence
- Hard-wearing PVC poster wallet with magnetic seals ensures posters stay clean, dry and presentable
- Available with square or round corners, with or without header

Made to order Minimum order quantity: 25

No assembly required

Magnetic seals make it quick and easy to change posters

Round corners with constant border Square corners with constant border

Round corners with header