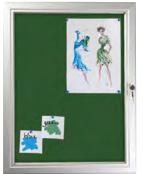

## High quality felt notice boards in a range of sizes and colours

- Suitable for internal use in portrait or landscape format
- Available in 4 sizes with red, blue, green or grey felt backing
- Suitable for use with Velcro and pins
- Silver anodised aluminium frames (profile width: 45mm) with PETG glazing panels and galvanised steel back panels
- Locking doors for security (1 lock on 4 × A4 size, 2 locks on all other sizes)
- Supplied complete with set of pins, screws, wall plugs and pair of keys