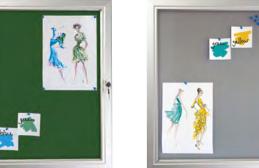

## High quality felt notice boards in a range of sizes and colours

- Suitable for internal use in portrait or landscape format
- Available in 4 sizes with red, blue, green or grey felt backing
- Suitable for use with Velcro and pins
- Silver anodised aluminium frames (profile width: 45mm) with PETG glazing panels and galvanised steel back panels
- Locking doors for security (1 lock on 4 × A4 size, 2 locks on all other sizes)
- Supplied complete with set of pins, screws, wall plugs and pair of keys