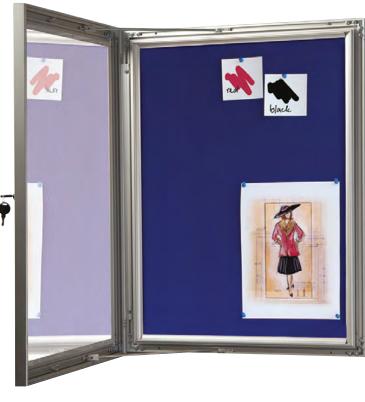

## High quality felt notice boards in a range of sizes and colours

- Suitable for internal use in portrait or landscape format
- Available in 4 sizes with red, blue, green or grey felt backing
- Suitable for use with Velcro and pins
- Silver anodised aluminium frames (profile width: 45mm) with PETG glazing panels and galvanised steel back panels
- Locking doors for security (1 lock on 4 × A4 size, 2 locks on all other sizes)
- Supplied complete with set of pins, screws, wall plugs and pair of keys