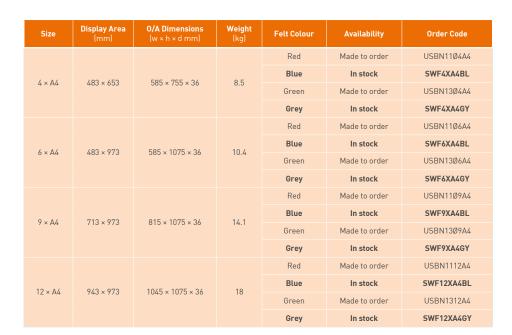

## **Felt Showboard**

## High quality felt notice boards in a range of sizes and colours

- Suitable for internal use in portrait or landscape format
- Available in 4 sizes with red, blue, green or grey felt backing
- Suitable for use with Velcro and pins
- Silver anodised aluminium frames (profile width: 45mm) with PETG glazing panels and galvanised steel back panels
- Locking doors for security (1 lock on 4 × A4 size, 2 locks on all other sizes)
- Supplied complete with set of pins, screws, wall plugs and pair of keys

No assembly required

Recyclable Aluminium frames, galvanised steel back panels and PETG glazing panels