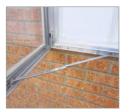

## Stylish poster display case with lockable doors and magnetic/dry-wipe back panels

- 52 × 30mm durable silver anodised aluminium frame
- Vandal resistant 1.5mm polycarbonate glazing panel
- Magnetic pins included
- Suitable for internal or external use, landscape or portrait
- Door stays fitted as standard on all models
- Each noticeboard supplied with set of keys
- · Back panel suitable for dry-wipe messaging