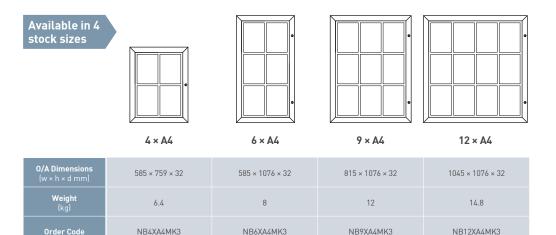

## Stylish poster display case with lockable doors and magnetic/dry-wipe back panels

- 52 × 30mm durable silver anodised aluminium frame
- Vandal resistant 1.5mm polycarbonate glazing panel
- Magnetic pins included
- Suitable for internal or external use, landscape or portrait
- Door stays fitted as standard on all models
- Each noticeboard supplied with set of keys
- · Back panel suitable for dry-wipe messaging