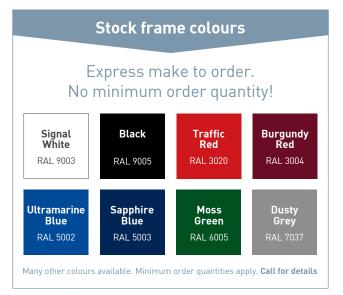

## Stylish poster display case with lockable doors and magnetic/dry-wipe back panels

- 52 × 30mm durable silver anodised aluminium frame
- Vandal resistant 1.5mm polycarbonate glazing panel
- Magnetic pins included
- Suitable for internal or external use, landscape or portrait
- Door stays fitted as standard on all models
- Each noticeboard supplied with set of keys
- · Back panel suitable for dry-wipe messaging