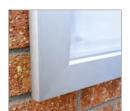

## Slimlok Noticeboard

## Stylish poster display case with lockable doors and magnetic/dry-wipe back panels

- 52 × 30mm durable silver anodised aluminium frame
- Vandal resistant 1.5mm polycarbonate glazing panel
- Magnetic pins included
- Suitable for internal or external use, landscape or portrait
- Door stays fitted as standard on all models
- Each noticeboard supplied with set of keys
- · Back panel suitable for dry-wipe messaging