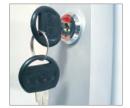

## Stylish poster display case with lockable doors and magnetic/dry-wipe back panels

- 52 × 30mm durable silver anodised aluminium frame
- Vandal resistant 1.5mm polycarbonate glazing panel
- Magnetic pins included
- Suitable for internal or external use, landscape or portrait
- Door stays fitted as standard on all models
- Each noticeboard supplied with set of keys
- · Back panel suitable for dry-wipe messaging

In stock

**Recyclable**Aluminium frames and polycarbonate glazing panels

Durable aluminium frames

Supplied with set of magnetic pins

Each noticeboard supplied with set of keys

Door stays fitted as standard on all models