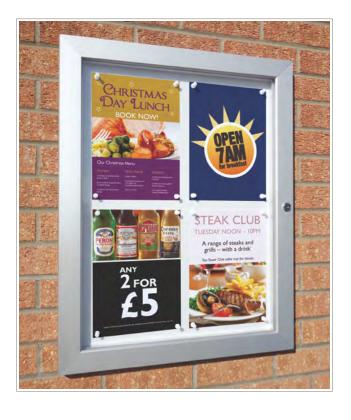

## Slimlok Noticeboard

## Stylish poster display case with lockable doors and magnetic/dry-wipe back panels

- 52 × 30mm durable silver anodised aluminium frame
- Vandal resistant 1.5mm polycarbonate glazing panel
- Magnetic pins included
- Suitable for internal or external use, landscape or portrait
- Door stays fitted as standard on all models
- Each noticeboard supplied with set of keys
- · Back panel suitable for dry-wipe messaging