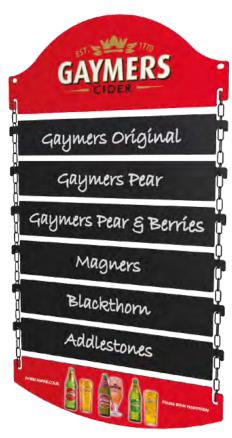

## **Slatted Chain Board**

## Unique design featuring individual panels which can be removed without interfering with the rest of the display

- HPL chalkboard panels, suitable for traditional chalk or liquid chalk pens
- 6×3mm slats, each with 500 × 83mm writing area
- Reverse individual slats or whole board
- Overall size: 550 × 935mm (header 210mm deep at centre)

Fixing holes in header panel – ideal for wall-mounting

Also suitable for double-sided display

Individually reversible slats

With printed header and footer panels