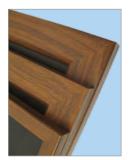

## 'Mahogany' Framed Chalkboards

## Low price, high perceived value interior chalkboards

- MDF frames with dark 'mahogany' finish
- Black painted hardboard back panels
- Panels suitable for printed self-adhesive vinyl (minimum order quantity: 50). Direct-to-surface printing not available.
- Suitable for interior use only
- Individually packed with pair of '0' screws

In stock

No assembly required

Recyclable MDF frame and hardboard back panel manufactured from recycled timber

'Mahogany' finish MDF frames

Each unit supplied with pair of 'O' screws for ease of mounting