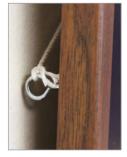

In stock

No assembly required

Recyclable MDF frame and hardboard back panel manufactured from recycled timber

'Mahogany' finish MDF frames

Each unit supplied with pair of 'O' screws for ease of mounting