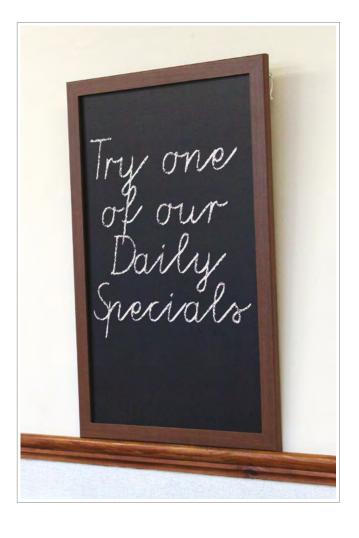

## 'Mahogany' Framed Chalkboards

## Low price, high perceived value interior chalkboards

- MDF frames with dark 'mahogany' finish
- Black painted hardboard back panels
- Panels suitable for printed self-adhesive vinyl (minimum order quantity: 50). Direct-to-surface printing not available.
- Suitable for interior use only
- Individually packed with pair of '0' screws