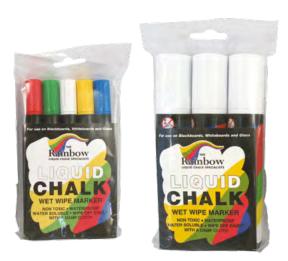

## **Chalk Pens**

Rainbow liquid wet wipe 'chalk' can be removed with a damp cloth yet is waterproof and permanent under even the heaviest rainfall. This makes it ideal for situations where the finished work might come into contact with dampness or water.

- Rainproof after just 1 hour yet erasable with a damp cloth
- Our independent tests have conclusively shown these chalk pens provide superior colour vibrancy and outdoor durability
- Any staining following prolonged use can be removed using conventional household cleaner (e.g. Mr Muscle)

| Nib Size (mm) | Pack Quantity | Colour(s) | Order Code   |
|---------------|---------------|-----------|--------------|
| 5 (small)     | 5             | Assorted* | CHALKPENSET1 |
| 15 (large)    | 3             | White     | CHALKPENSET2 |

\*Contains: red, green, white, yellow and blue