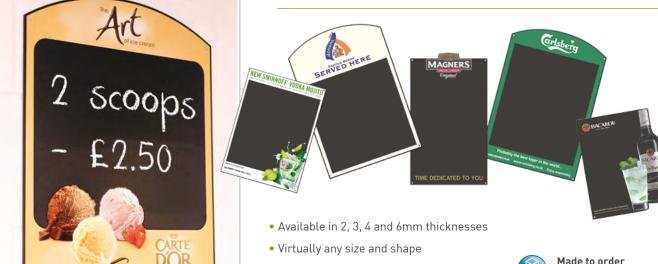

## **HPL Chalkboards**

- Drilled ready for wall mounting
- Available plain or printed, single or double-sided

## About HPL

Our remarkable 'High Pressure Laminate' (HPL) chalkboard material is a high quality phenolic resin based laminate capable of almost limitless use and application.

- Stays looking new for longer and never needs re-painting!
- Easy to clean with water and household cleaner
- Weather and scratch resistant anti-glare surface
- Suitable for use with traditional chalk and liquid chalk pens
- Direct-to-surface screen and digital **printing available**
- Available in a range of thicknesses: 2, 3, 4 and 6mm

HPL's hard-wearing, virtually maintenance free properties make it ideal for both internal and external use whilst the specially formulated melamine impregnated surface layer means your chalkboards stay looking new long after conventional alternatives have faded.