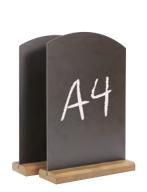

No assembly required

Hardwood (ash) bases with dark oak stain

Α4

## Available in 3 stock sizes

| <b>Display Area</b><br>(mm)             | 148 × 200      | 210 × 287      | 297 × 410      |
|-----------------------------------------|----------------|----------------|----------------|
| <b>0/A Dimensions</b><br>(w × h × d mm) | 148 × 221 × 69 | 210 × 308 × 69 | 297 × 431 × 69 |
| <b>Weight</b><br>(kg)                   | 0.7            | 1.1            | 2              |
| Order Code (pack of 2)                  | CTCHALKA5      | CTCHALKA4      | CTCHALKA3      |