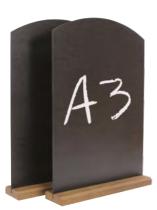

## Available in 3 stock sizes

| <b>Display Area</b><br>(mm)             | 148 × 200      | 210 × 287      | 297 × 410      |
|-----------------------------------------|----------------|----------------|----------------|
| <b>0/A Dimensions</b><br>(w × h × d mm) | 148 × 221 × 69 | 210 × 308 × 69 | 297 × 431 × 69 |
| <b>Weight</b><br>(kg)                   | 0.7            | 1.1            | 2              |
| Order Code (pack of 2)                  | CTCHALKA5      | CTCHALKA4      | CTCHALKA3      |