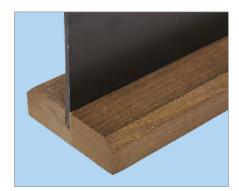

## Traditional, high quality chalkboards with hardwood bases

- 3mm HPL chalkboard panels, suitable for vinyl application, traditional chalk and liquid chalk pens
- Hardwood (ash) bases with dark oak stain
- Supplied in pairs, fully assembled and ready to use
- Square-top and custom-shaped panels available made to order (minimum order quantity: 25 and 50 respectively), with optional handle cut-outs
- Direct-to-surface printed panels available made to order (minimum order quantity: 25)

No assembly required

Hardwood (ash) bases with dark oak stain

Α4