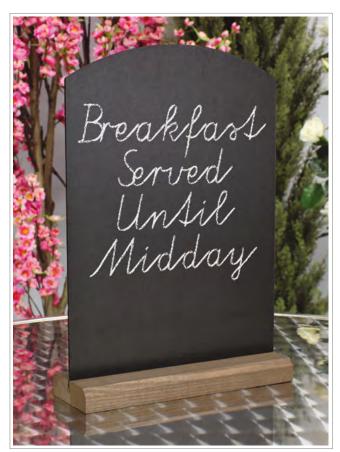

## Counter/Table Top Chalkboards

## Traditional, high quality chalkboards with hardwood bases

- 3mm HPL chalkboard panels, suitable for vinyl application, traditional chalk and liquid chalk pens
- Hardwood (ash) bases with dark oak stain
- Supplied in pairs, fully assembled and ready to use
- Square-top and custom-shaped panels available made to order (minimum order quantity: 25 and 50 respectively), with optional handle cut-outs
- Direct-to-surface printed panels available made to order (minimum order quantity: 25)