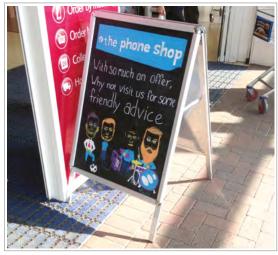

## **Chalk Insert Panels**

## Turn any poster display into a chalkboard display, with these simple and inexpensive insert panels

- High strength 500 micron black polypropylene (textured surface to front, smooth matt reverse)
- Suitable for screen/digitally printed graphics or vinyl application
- Resistant to dirt and chemicals stays looking good for longer
- High temperature tolerance long-life even in outdoor use
- Available in 3 stock sizes: A2,  $20^{"} \times 30^{"}$  and A1
- Other standard and custom sizes available made to order (up to 650 × 1100mm)