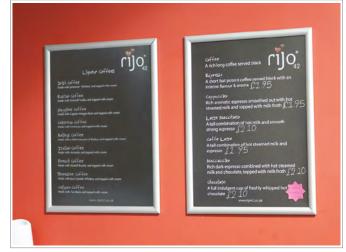

## **Chalk Insert Panels**

## Turn any poster display into a chalkboard display, with these simple and inexpensive insert panels

- High strength 500 micron black polypropylene (textured surface to front, smooth matt reverse)
- Suitable for screen/digitally printed graphics or vinyl application
- Resistant to dirt and chemicals stays looking good for longer
- High temperature tolerance long-life even in outdoor use
- Available in 3 stock sizes: A2,  $20^{"} \times 30^{"}$  and A1
- Other standard and custom sizes available made to order (up to 650 × 1100mm)