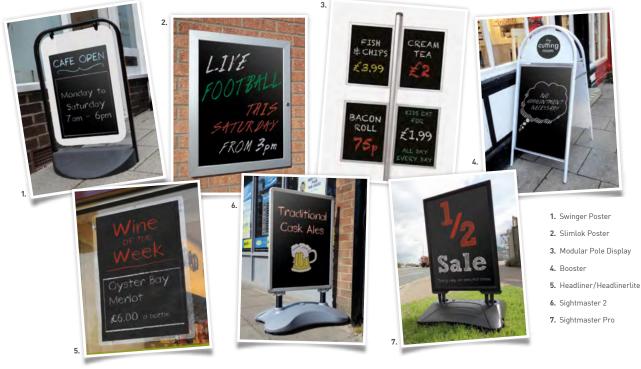

## **Chalk Insert Panels**

## Turn any poster display into a chalkboard display, with these simple and inexpensive insert panels

- High strength 500 micron black polypropylene (textured surface to front, smooth matt reverse)
- Suitable for screen/digitally printed graphics or vinyl application
- Resistant to dirt and chemicals stays looking good for longer
- High temperature tolerance long-life even in outdoor use
- Available in 3 stock sizes: A2,  $20^{"} \times 30^{"}$  and A1
- Other standard and custom sizes available made to order (up to 650 × 1100mm)