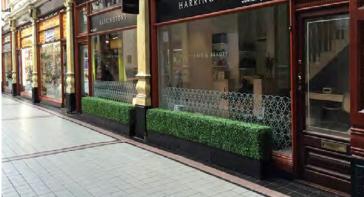

## Beautiful bespoke hedging – the ideal companion for Adfresco® Café Barrier

- Realistic foliage is dense, durable and UV stable suitable for outdoor use
- Choice of standard boxwood or deluxe buxus foliage
- Supplied assembled ready for use in treated timber trough or on wooden legs
- Standard depth is 250mm × variable height (max 2m)
- Typically manufactured in 1m or 1.8m long sections for optimised pallet delivery
- No more waiting for the real thing to grow!