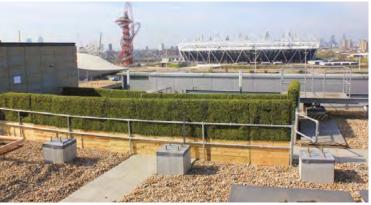

## Beautiful bespoke hedging – the ideal companion for Adfresco® Café Barrier

- Realistic foliage is dense, durable and UV stable suitable for outdoor use
- Choice of standard boxwood or deluxe buxus foliage
- Supplied assembled ready for use in treated timber trough or on wooden legs
- Standard depth is 250mm × variable height (max 2m)
- Typically manufactured in 1m or 1.8m long sections for optimised pallet delivery
- No more waiting for the real thing to grow!