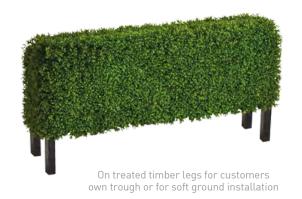

## **Artificial Boxwood Hedging**

## Beautiful bespoke hedging – the ideal companion for Adfresco® Café Barrier

- Realistic foliage is dense, durable and UV stable suitable for outdoor use
- Choice of standard boxwood or deluxe buxus foliage
- Supplied assembled ready for use in treated timber trough or on wooden legs
- Standard depth is 250mm × variable height (max 2m)
- Typically manufactured in 1m or 1.8m long sections for optimised pallet delivery
- No more waiting for the real thing to grow!