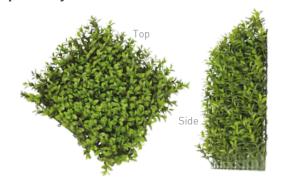

## Boxwood matting available separately - call for details

Standard boxwood foliage

Deluxe buxus foliage