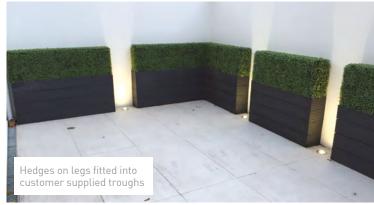

## Beautiful bespoke hedging – the ideal companion for Adfresco® Café Barrier

- Realistic foliage is dense, durable and UV stable suitable for outdoor use
- Choice of standard boxwood or deluxe buxus foliage
- Supplied assembled ready for use in treated timber trough or on wooden legs
- Standard depth is 250mm × variable height (max 2m)
- Typically manufactured in 1m or 1.8m long sections for optimised pallet delivery
- No more waiting for the real thing to grow!