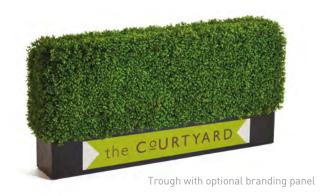

## Beautiful bespoke hedging – the ideal companion for Adfresco® Café Barrier

- Realistic foliage is dense, durable and UV stable suitable for outdoor use
- Choice of standard boxwood or deluxe buxus foliage
- Supplied assembled ready for use in treated timber trough or on wooden legs
- Standard depth is 250mm × variable height (max 2m)
- Typically manufactured in 1m or 1.8m long sections for optimised pallet delivery
- No more waiting for the real thing to grow!