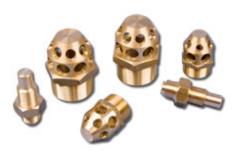

**Operations**: Machined with pocketing.

Finish: Self colour.

**Parts**: Discharge Nozzles For Gas Fire Protection Systems. **Material**: Mixed size CZ121 brass hexagonal bar.

Operations: Turned, threaded and milled.

Finish: Self colour.

Parts: Discharge Nozzles For Gas Fire Protection Systems.

Material: 66mm & 40mm T3 aluminium bar.

Operations: Turned with an internal bore, threaded & knurled.

Finish: Self colour.

Parts: Gas Bottle Lifting Bracket.