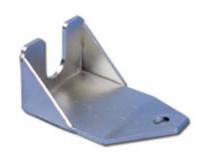

Material: Mild steel sheet metal.

Operations: Laser cut, folded & welded.

Finish: Zinc & clear rack plated.

Parts: Jacking Castor Lead Screw. Material: 30mmØ mild steel bar.

Operations: Turned, multi-threaded & keywayed.