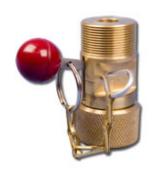

inserts, assembled inhouse.

Finish: Self Colour.

**Parts**: Gas Bottle With Valves & Gauges. **Material**: Copper & Off The Shelf Components.

Operations: Gauge, valve and fittings assembled to gas bottle and then filled to

specified pressure.

Finish: Self Colour or Standard Colour (gas bottle supplied with coating).

Parts: Gas Bottle Wall Bracket & Cylinder Neck Ring.

Material: 2mm Sheet metal & 6mm plate.

Operations: Gas Bottle Wall Bracket, laser cut & folded sheet metal. Cylinder Neck