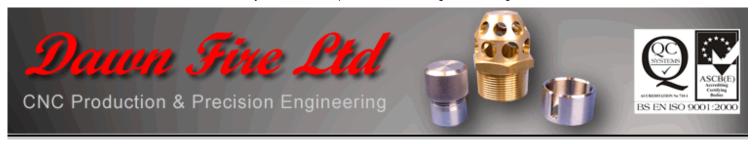

## **Gallery**

Below are examples of the work that we have carried out. For a competitive quote on your CNC machining requirements please call 01628 526531.

Parts: Assembled Release Valves.

**Material**: Copper Bar, Mild Steel Bar, Wire & Off The Shelf Components. **Operations**: Turned, knurled, threaded & bored copper bar with mild steel valve

inserts, assembled inhouse.

Finish: Self Colour.

**Parts**: Gas Bottle With Valves & Gauges. **Material**: Copper & Off The Shelf Components.

Operations: Gauge, valve and fittings assembled to gas bottle and then filled to