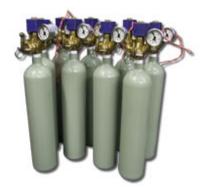

specified pressure.

Finish: Self Colour or Standard Colour (gas bottle supplied with coating).

Parts: Gas Bottle Wall Bracket & Cylinder Neck Ring.

Material: 2mm Sheet metal & 6mm plate.

Operations: Gas Bottle Wall Bracket, laser cut & folded sheet metal. Cylinder Neck

Ring, laser cut plate with threaded center hole.

Finish: Both finished with an epoxy polyester powder coating.

Parts: Fixing Links.

Material: 8mmØ mild steel bar.

**Operations**: Sawn & pressed with 20ton press.