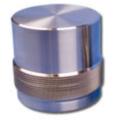

Finish: Self colour.

Parts: Discharge Nozzles For Gas Fire Protection Systems.

Material: 66mm & 40mm T3 aluminium bar.

Operations: Turned with an internal bore, threaded & knurled.

Finish: Self colour.

Parts: Gas Bottle Lifting Bracket.