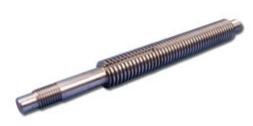

Material: Mild steel sheet metal.

Operations: Laser cut, folded & welded.

Finish: Zinc & clear rack plated.

Parts: Jacking Castor Lead Screw. Material: 30mmØ mild steel bar.

Operations: Turned, multi-threaded & keywayed.

Finish: Self colour.

Parts: Axle Shaft For Heavy Duty Castor.

Material: 33mmØ mild steel bar.

**Operations**: Turned, threaded & drilled at both ends.

Finish: Self colour.

Dawn Fire Ltd - Unit 26 - Soho Mills Industrial Estate - Wooburn Green - High Wycombe - Buckinghamshire - HP10 0PF - UK
Tel: 01628 526531 - Fax: 01628 526634 - E-mail: dawnfire@btconnect.com
CNC Machining - CNC Milling - CNC Turning - Assembly - Fabrication - Precision Engineering - Production Engineers - CNC Milling