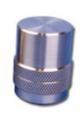

**Operations**: Machined with pocketing.

Finish: Self colour.

**Parts**: Discharge Nozzles For Gas Fire Protection Systems. **Material**: Mixed size CZ121 brass hexagonal bar.

Operations: Turned, threaded and milled.