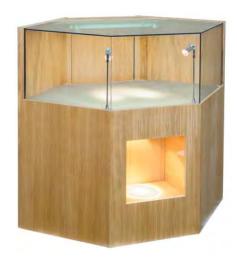

## JCA/P Size 800 w x 800 d x 1000 mm h $\,$

Angled display counter to link with the JCA range

#### Standard features:

- Lockable display area with fluorescent light and removable display pad
- Illuminated display box with lockable glass door
- Open storage area to base