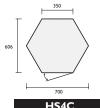

#### Hexagonal cabinet with rotary shelving

A unique display cabinet featuring split level fan-shaped glass shelves, which will swivel to any position, and which rotate, showing each piece of merchandise from all angles.

#### Standard features:

- Lockable binged glass door
- 15 fan-shaped glass shelves, arranged in a spiral or irregular positions
- 4 x 35w l.v. balogen spotlights

HR7C

Size 840 w x 738 d x 2000mm h

Hexagonal cabinet with storage cupboard