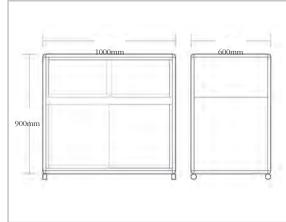

#### Size

IS44 w1000mm d600mm h900mm IS45 w1250mm d600mm h900mm IS46 w1500mm d600mm h900mm

#### Standard features

- Storage to rear
- Casters or adjustable feet
- Choice of infill panels from samples