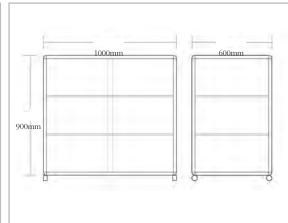

#### Size

IS04 w1000mm d600mm h900mm IS05 w1250mm d600mm h900mm IS06 w1500mm d600mm h900mm

#### Standard features

- Lockable display area
- Casters or adjustable feet
- Choice of infill panels from samples

#### Extras

Side lighting