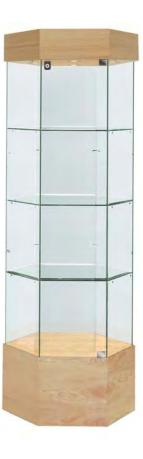

#### Hexagonal cabinet with storage cupboard

A beautifully proportioned high specification bexagonal display cabinet with storage cupboard and toughened glass shelves with bevelled edges.

#### Standard features:

- Lockable glass display area
- 3 glass shelves with bevelled edges
- Lockable storage cupboard
- 4 x 35w l.v. balogen lights

Hexagonal cabinet

Standard features:

4 glass display shelves