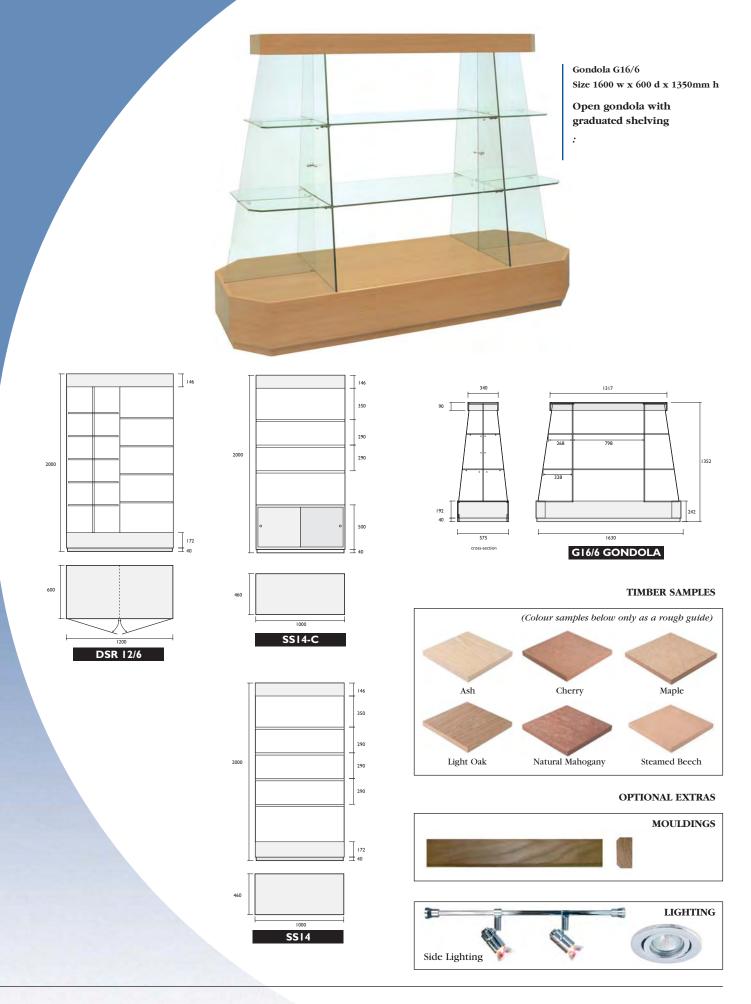

DSR12/6

Size 1200 w x 600 d x 2000mm h

Double display cabinet with both rotary and static shelving

#### Standard features:

- 5 adjustable circular glass revolving shelves
- 4 adjustable square shelves
- 2 binged lockable doors
- 8 x 35w l.v. balogen spotlights

**SS14** 

Size 1000 w x 500 d x 2000mm h

Rectangular showcase with full display