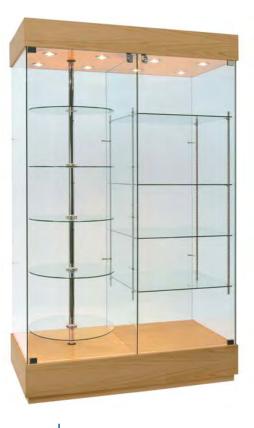

#### Hexagonal cabinet with storage cupboard

A beautifully proportioned high specification bexagonal display cabinet with storage cupboard and toughened glass shelves with bevelled edges.

#### Standard features:

- Lockable glass display area
- 3 glass shelves with bevelled edges
- Lockable storage cupboard
- 4 x 35w l.v. balogen lights

Hexagonal cabinet

Standard features:

4 glass display shelves