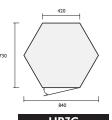

balogen spotlights

HR7C

Size 840 w x 738 d x 2000mm h

Hexagonal cabinet with storage cupboard

Standard features, as our HR7 unit but with:

- 3 circular glass rotary shelves
- Lockable storage cupboard

buy online:

www.ideashowcases.co.uk

## **HEXAGONS**

# Size 760 w x 658 d x 2000mm h

Size 700 w x 606 d x 2000mm h

#### Hexagonal cabinet with storage cupboard

A beautifully proportioned high specification bexagonal display cabinet with storage cupboard and toughened glass shelves with bevelled edges.

#### Standard features:

- Lockable glass display area
- 3 glass shelves with bevelled edges
- Lockable storage cupboard
- 4 x 35w l.v. balogen lights





Hexagonal cabinet

Standard features:

4 glass display shelves

 Lockable binged glass door 4 x 35w l.v. balogen spotlights





TIMBER SAMPLES









#### OPTIONAL EXTRAS









## RECTANGLES

# Shopfitting & Display

Idea Systems' elegantly proportioned cabinets and gondolas show your merchandise to perfection. In a variety of styles, with or without storage cupboards each module is carefully designed to offer maximum well-lit display. Built to the highest quality in our own factory each showcase will give you years of excellent service. Optional extras are available to customise a unit just for you.



DSR12/6

Size 1200 w x 600 d x 2000mm h

Double display cabinet with both rotary and static shelving

#### Standard features:

- 5 adjustable circular glass revolving shelves
- 4 adjustable square shelves
- 2 binged lockable doors
- 8 x 35w l.v. balogen spotlights



**SS14** 

Size 1000 w x 500 d x 2000mm h