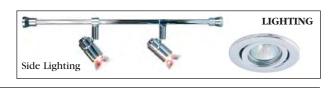

Extra lighting options are shown overleaf.

HR7

o

Size 840 w x 738 d x 2000mm h

Hexagonal cabinet with rotary shelving

#### Standard features:

- 5 adjustable circular rotating glass shelves
- 4 x 35w l.v. balogen lights
- Lockable binged glass door

HR7/SP

Size 840 w x 738 h x 2000mm h

#### Standard features:

- Lockable binged glass door
- 15 fan-shaped glass shelves, arranged in a spiral or irregular positions
- 4 x 35w l.v. balogen spotlights

HR7C

Size 840 w x 738 d x 2000mm h

Hexagonal cabinet with storage cupboard

#### Standard features:

- Lockable glass display area
- 3 glass shelves with bevelled edges
- Lockable storage cupboard
- 4 x 35w l.v. balogen lights

Hexagonal cabinet

Standard features:

4 glass display shelves

 Lockable binged glass door 4 x 35w l.v. balogen spotlights

TIMBER SAMPLES