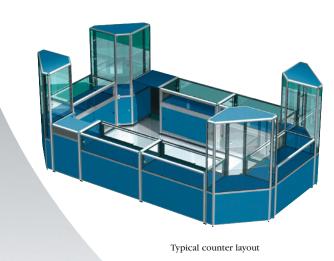

# COUNTERS

Idea Showcases' standard range of aluminium counters are available with either storage or complete display and in a variation of sizes, corner counters are also available in similar configurations to create an island display if required.

Detail of round profile

Detail of side lights

Detail of lock

Detail of lockable caster