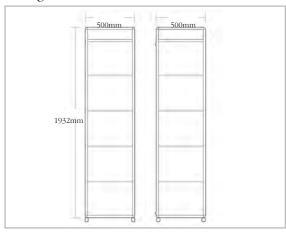

#### IS11

Size w500mm d500mm h1932mm

Standard features

- Lockable display area
- 3-piece 35w LV downlights
- Casters or adjustable feet
- Choice of infill panels from samples
   Extras
- Side lighting

#### IS12

**Size w**500mm **d**500mm **h**1932mm

Standard features

- Lockable display and storage area
- 3-piece 35w LV downlights
- Casters or adjustable feet
- Choice of infill panels from samples

Extras