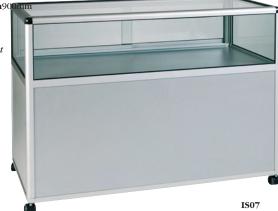

#### Sizo

IS07 w1000mm d600mm h900mm IS08 w1250mm d600mm h900mm

IS09 w1500mm d600mm h90

#### Standard features

- Lockable display area
- Casters or adjustable feet
- Choice of infill panels from samples

#### Extras

Side lighting