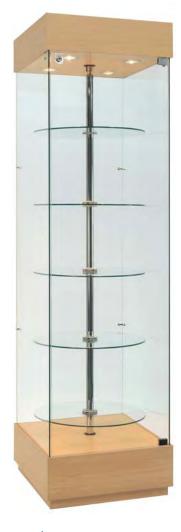

Extra lighting options are shown overleaf.

HR7

o

Size 840 w x 738 d x 2000mm h

Hexagonal cabinet with rotary shelving

#### Standard features:

- 5 adjustable circular rotating glass shelves
- 4 x 35w l.v. balogen lights
- Lockable binged glass door

HR7/SP

Size 840 w x 738 h x 2000mm h