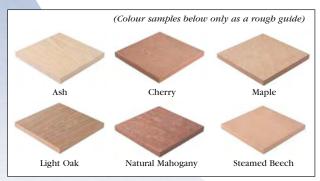

#### TIMBER SAMPLES

 Lockable binged glass door 4 x 35w l.v. balogen spotlights

TIMBER SAMPLES