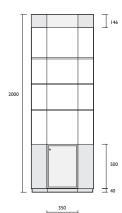

#### Standard features:

- 4 x fixed glass shelves at varying heights
- Lockable sliding glass doors
- 4x 35w l.v. halogen spotlights
- Choice of glass, mirror or solid back panel

SS140

Size 1000 w x 500 d x 2000mm h

Standard features, as our SS14 unit but with:

- Lockable storage cupboard (sliding doors)
- 3 x fixed glass shelves

buy online:

www.ideashowcases.co.uk