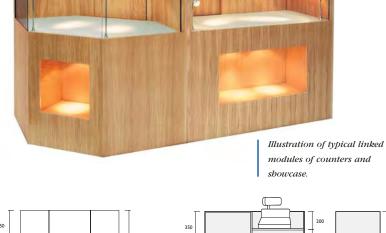

The JCA will form a gentle curve or a 90° corner, offering unique design opportunities.

Illustrated are standard units, or you may wish us to design especially for you. With a variety of timber finishes and lighting to choose from, we guarantee you will find something to tempt you! **Optional decorative mouldings** add an elegant touch.