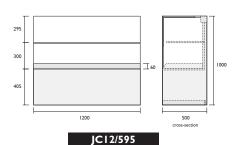

#### JCP12/5

Size 1200 w x 500 d x 1000 mm h

#### Standard features:

- Lockable glass display area with fluorescent light and removable display pad.
- Inset illuminated display box with lockable glass door.
- Lockable storage area to base