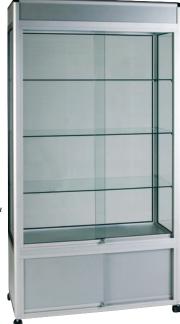

# SQUARES/ RECTANGLES

Shopfitting & Display

Idea Showcases' range of aluminium showcases and counters are manufactured with the ever changing demands of the retailer in mind. All the showcases and counters are available as standard using a matt silver anodised profile complemented with standard grey infills, or if required, a range of timber and coloured finishes are available.

#### **IS14**

Size w1000mm d450mm h1932mm

Standard features

- Lockable display area
- 3-piece 35w LV downlights
- Casters or adjustable feet
- Choice of infill panels from samples
   Extras
- Side lighting

# SQUARES/ RECTANGLES

Full height displays or a combination of storage units are available with internal illumination within the top section. Side lighting is also available. Each display section having adjustable shelving, and either hinged or lockable toughened glass doors.

Detail of down lights

Detail of round profile

Detail of side lights

Detail of lock

Detail of lockable caster

Wall mounted showcase