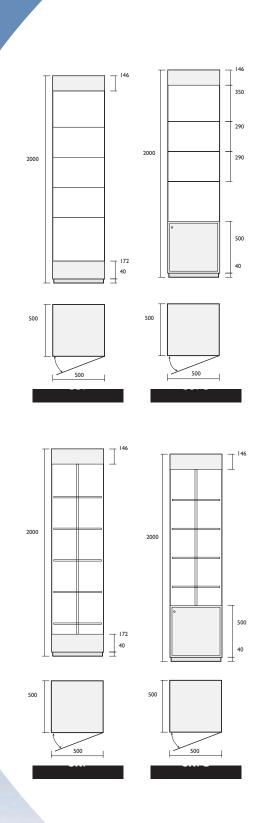

# Size 760 w x 658 d x 2000mm h

Size 700 w x 606 d x 2000mm h

#### Hexagonal cabinet with storage cupboard

A beautifully proportioned high specification bexagonal display cabinet with storage cupboard and toughened glass shelves with bevelled edges.

#### Standard features:

- Lockable glass display area
- 3 glass shelves with bevelled edges
- Lockable storage cupboard
- 4 x 35w l.v. balogen lights

Hexagonal cabinet

Standard features:

4 glass display shelves

 Lockable binged glass door 4 x 35w l.v. balogen spotlights

TIMBER SAMPLES