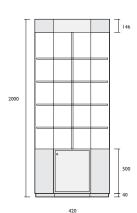

#### Hexagonal cabinet with storage cupboard

A beautifully proportioned high specification bexagonal display cabinet with storage cupboard and toughened glass shelves with bevelled edges.

#### Standard features:

- Lockable glass display area
- 3 glass shelves with bevelled edges
- Lockable storage cupboard
- 4 x 35w l.v. balogen lights

Hexagonal cabinet

Standard features:

4 glass display shelves