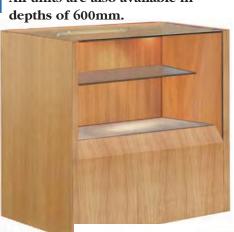

All units are also available in depths of 600mm.

Angled display counter designed to link with any of our counter range

#### Standard features:

- Lockable bonded glass display area, removable pad
- Fluorescent light
- Storage cupboard
- Adjustable levelling feet

Size 1100 w x 500 d x 1000 mm h