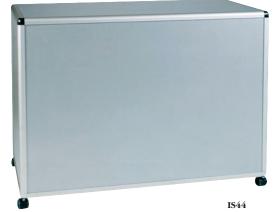

#### Size

IS44 w1000mm d600mm h900mm IS45 w1250mm d600mm h900mm IS46 w1500mm d600mm h900mm

#### Standard features

- Storage to rear
- Casters or adjustable feet
- Choice of infill panels from samples