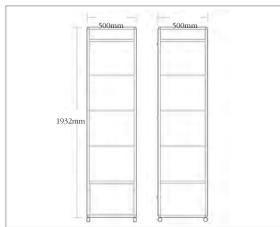

#### IS11

Size w500mm d500mm h1932mm

Standard features

- Lockable display area
- 3-piece 35w LV downlights
- Casters or adjustable feet
- Choice of infill panels from samples
   Extras
- Side lighting

#### IS12

**Size w**500mm **d**500mm **h**1932mm

Standard features

- Lockable display and storage area
- 3-piece 35w LV downlights
- Casters or adjustable feet
- Choice of infill panels from samples

Extras