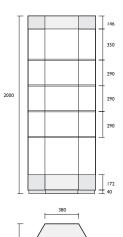

#### Hexagonal cabinet with rotary shelving

A unique display cabinet featuring split level fan-shaped glass shelves, which will swivel to any position, and which rotate, showing each piece of merchandise from all angles.

#### Standard features:

- Lockable binged glass door
- 15 fan-shaped glass shelves, arranged in a spiral or irregular positions
- 4 x 35w l.v. balogen spotlights

HR7C

Size 840 w x 738 d x 2000mm h

Hexagonal cabinet with storage cupboard