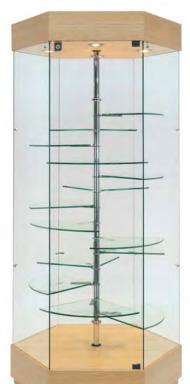

Extra lighting options are shown overleaf.

HR7

o

Size 840 w x 738 d x 2000mm h

Hexagonal cabinet with rotary shelving

#### Standard features:

- 5 adjustable circular rotating glass shelves
- 4 x 35w l.v. balogen lights
- Lockable binged glass door

HR7/SP

Size 840 w x 738 h x 2000mm h