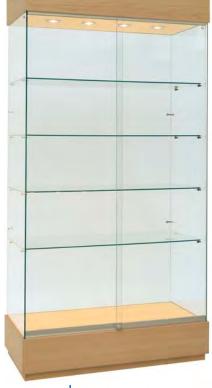

#### Standard features:

- 5 adjustable circular glass revolving shelves
- 4 adjustable square shelves
- 2 binged lockable doors
- 8 x 35w l.v. balogen spotlights

**SS14** 

Size 1000 w x 500 d x 2000mm h

Rectangular showcase with full display

#### Standard features:

- 4 x fixed glass shelves at varying heights
- Lockable sliding glass doors
- 4x 35w l.v. halogen spotlights
- Choice of glass, mirror or solid back panel

SS140

Size 1000 w x 500 d x 2000mm h