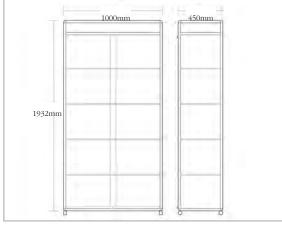

#### **IS14**

Size w1000mm d450mm h1932mm

Standard features

- Lockable display area
- 3-piece 35w LV downlights
- Casters or adjustable feet
- Choice of infill panels from samples
   Extras
- Side lighting

#### IS15

 $\textbf{Size} \ \mathbf{w} 1000 mm \ \mathbf{d} 450 mm \ \mathbf{h} 1932 mm$ 

Standard features

- Lockable display and storage area
- 3-piece 35w LV downlights
- Casters or adjustable feet
- Choice of infill panels from samples