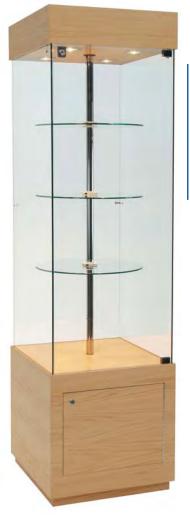

#### Standard features:

- Lockable binged glass door
- 15 fan-shaped glass shelves, arranged in a spiral or irregular positions
- 4 x 35w l.v. balogen spotlights

HR7C

Size 840 w x 738 d x 2000mm h

Hexagonal cabinet with storage cupboard

Standard features, as our HR7 unit but with:

- 3 circular glass rotary shelves
- Lockable storage cupboard

buy online:

www.ideashowcases.co.uk