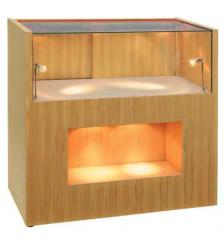

## COUNTERS

Size 1200 w x 500 d x 1000mm h

#### Standard features:

- Lockable glass display area with fluorescent light and removable display pad.
- Lockable storage cupboard with ltimber shelf (sliding doors)

JC12/5GS

Size 1200w x 500d x 1000 mm h