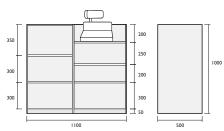

## COUNTERS

Size 1200 w x 500 d x 1000mm h

#### Standard features:

- Lockable glass display area with fluorescent light and removable display pad.
- Lockable storage cupboard with ltimber shelf (sliding doors)

JC12/5GS

Size 1200w x 500d x 1000 mm h

#### Standard features:

 Lockable glass display area with fluorescent light and glass shelf. Removable display pad, open storage area at base.

Elegant and practical, Idea's counter and till units are designed to stand alone or mix and match with our showcase ranges.