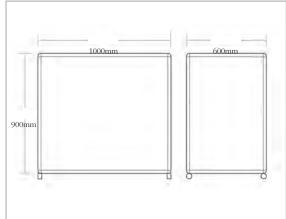

# **COUNTERS**

Size

IS01 w1000mm d600mm h900mm IS02 w1250mm d600mm h900mm IS03 w1500mm d600mm h900mm

Standard features

- Lockable display area
- Casters or adjustable feet
- Choice of infill panels from samples

Extras

• Side lighting

Idea Showcases' range of aluminium showcases and counters are manufactured with the ever changing demands of the retailer in mind. All the showcases and counters are available as standard using a matt silver anodised profile complemented with standard grey infills, or if required, a range of timber and coloured finishes are available.