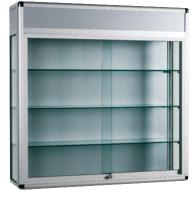

## **HEXAGONS**

Idea Showcases, elegantly proportioned hexagonal cabinets show your merchandise to perfection, whether static or rotating. In a variety of styles, with or without storage cupboards, each unit is hand-crafted in our own factory to the highest specification, giving you years of satisfactory service. All are available in a choice of timber finishes with optional solid timber moulding.

Extra lighting options are shown overleaf.

HR7

o

Size 840 w x 738 d x 2000mm h

Hexagonal cabinet with rotary shelving

#### Standard features:

- 5 adjustable circular rotating glass shelves
- 4 x 35w l.v. balogen lights
- Lockable binged glass door

HR7/SP

Size 840 w x 738 h x 2000mm h