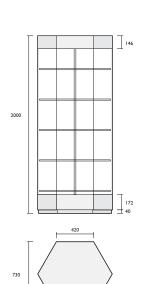

Extra lighting options are shown overleaf.

HR7

o

Size 840 w x 738 d x 2000mm h

Hexagonal cabinet with rotary shelving

#### Standard features:

- 5 adjustable circular rotating glass shelves
- 4 x 35w l.v. balogen lights
- Lockable binged glass door

HR7/SP

Size 840 w x 738 h x 2000mm h