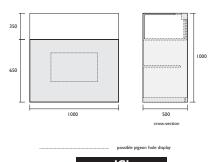

#### Standard features:

- 5 adjustable circular glass revolving shelves
- 4 adjustable square shelves
- 2 binged lockable doors
- 8 x 35w l.v. balogen spotlights

**SS14** 

Size 1000 w x 500 d x 2000mm h

Rectangular showcase with full display

#### Standard features:

- 4 x fixed glass shelves at varying heights
- Lockable sliding glass doors
- 4x 35w l.v. halogen spotlights
- Choice of glass, mirror or solid back panel

SS140

Size 1000 w x 500 d x 2000mm h