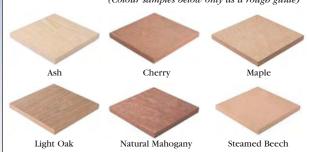

h

Hexagonal cabinet with storage cupboard

Standard features, as our HR7 unit but with:

- 3 circular glass rotary shelves
- Lockable storage cupboard

buy online:

www.ideashowcases.co.uk

## **HEXAGONS**

# Size 760 w x 658 d x 2000mm h

Size 700 w x 606 d x 2000mm h

#### Hexagonal cabinet with storage cupboard

A beautifully proportioned high specification bexagonal display cabinet with storage cupboard and toughened glass shelves with bevelled edges.

#### Standard features:

- Lockable glass display area
- 3 glass shelves with bevelled edges
- Lockable storage cupboard
- 4 x 35w l.v. balogen lights





Hexagonal cabinet

Standard features:

4 glass display shelves

 Lockable binged glass door 4 x 35w l.v. balogen spotlights





TIMBER SAMPLES









#### OPTIONAL EXTRAS









## RECTANGLES

# Shopfitting & Display

Idea Systems' elegantly proportioned cabinets and gondolas show your merchandise to perfection. In a variety of styles, with or without storage cupboards each module is carefully designed to offer maximum well-lit display. Built to the highest quality in our own factory each showcase will give you years of excellent service. Optional extras are available to customise a unit just for you.



DSR12/6

Size 1200 w x 600 d x 2000mm h

Double display cabinet with both rotary and static shelving

#### Standard features:

- 5 adjustable circular glass revolving shelves
- 4 adjustable square shelves
- 2 binged lockable doors
- 8 x 35w l.v. balogen spotlights



**SS14** 

Size 1000 w x 500 d x 2000mm h

Rectangular showcase with full display

#### Standard