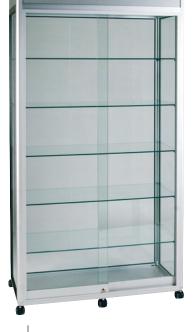

# SQUARES/ RECTANGLES

Shopfitting & Display

Idea Showcases' range of aluminium showcases and counters are manufactured with the ever changing demands of the retailer in mind. All the showcases and counters are available as standard using a matt silver anodised profile complemented with standard grey infills, or if required, a range of timber and coloured finishes are available.

#### **IS14**

Size w1000mm d450mm h1932mm

Standard features

- Lockable display area
- 3-piece 35w LV downlights
- Casters or adjustable feet
- Choice of infill panels from samples
   Extras
- Side lighting

# SQUARES/ RECTANGLES

Full height displays or a combination of storage units are available with internal illumination within the top section. Side lighting is also available. Each display section having adjustable shelving, and either hinged or lockable toughened glass doors.

Detail of down lights

Detail of round profile

Detail of side lights

Detail of lock

Detail of lockable caster

Wall mounted showcase