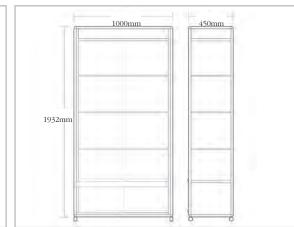

#### **IS14**

Size w1000mm d450mm h1932mm

Standard features

- Lockable display area
- 3-piece 35w LV downlights
- Casters or adjustable feet
- Choice of infill panels from samples
   Extras
- Side lighting

#### IS15

 $\textbf{Size} \ \mathbf{w} 1000 mm \ \mathbf{d} 450 mm \ \mathbf{h} 1932 mm$ 

Standard features

- Lockable display and storage area
- 3-piece 35w LV downlights
- Casters or adjustable feet
- Choice of infill panels from samples