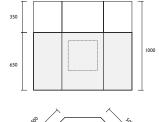

#### Hexagonal cabinet with storage cupboard

A beautifully proportioned high specification bexagonal display cabinet with storage cupboard and toughened glass shelves with bevelled edges.

#### Standard features:

- Lockable glass display area
- 3 glass shelves with bevelled edges
- Lockable storage cupboard
- 4 x 35w l.v. balogen lights

Hexagonal cabinet

Standard features:

4 glass display shelves