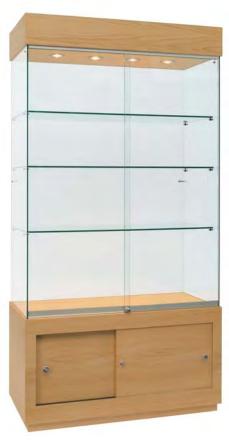

#### Standard features:

- 4 x fixed glass shelves at varying heights
- Lockable sliding glass doors
- 4x 35w l.v. halogen spotlights
- Choice of glass, mirror or solid back panel

SS140

Size 1000 w x 500 d x 2000mm h

Standard features, as our SS14 unit but with:

- Lockable storage cupboard (sliding doors)
- 3 x fixed glass shelves

buy online:

www.ideashowcases.co.uk