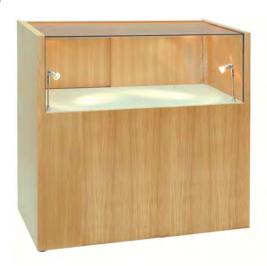

## COUNTERS

Size 1200 w x 500 d x 1000mm h

#### Standard features:

- Lockable glass display area with fluorescent light and removable display pad.
- Lockable storage cupboard with ltimber shelf (sliding doors)

JC12/5GS

Size 1200w x 500d x 1000 mm h