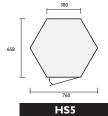

#### Hexagonal cabinet with storage cupboard

A beautifully proportioned high specification bexagonal display cabinet with storage cupboard and toughened glass shelves with bevelled edges.

#### Standard features:

- Lockable glass display area
- 3 glass shelves with bevelled edges
- Lockable storage cupboard
- 4 x 35w l.v. balogen lights

Hexagonal cabinet

Standard features:

4 glass display shelves