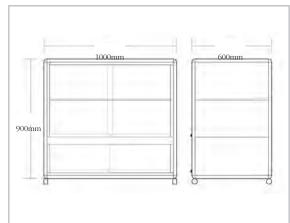

#### Sizo

IS07 w1000mm d600mm h900mm IS08 w1250mm d600mm h900mm

IS09 w1500mm d600mm h90

#### Standard features

- Lockable display area
- Casters or adjustable feet
- Choice of infill panels from samples

#### Extras

Side lighting