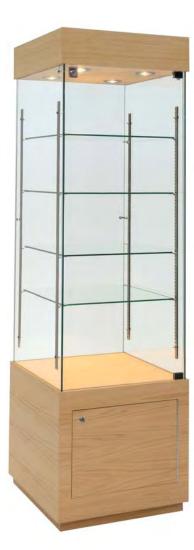

#### Square rotary showcase Standard features:

- 5 adjustable circular rotating glass shelves
- 4 x 35w l.v. balogen lights
- Lockable binged glass door

SS7

Size 500 w x 500 d x 2000mm h