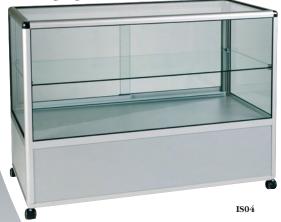

#### Size

IS04 w1000mm d600mm h900mm IS05 w1250mm d600mm h900mm IS06 w1500mm d600mm h900mm

#### Standard features

- Lockable display area
- Casters or adjustable feet
- Choice of infill panels from samples

#### Extras

Side lighting