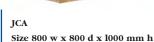

## JCA/P Size 800 w x 800 d x 1000 mm h $\,$

Angled display counter to link with the JCA range

#### Standard features:

- Lockable display area with fluorescent light and removable display pad
- Illuminated display box with lockable glass door
- Open storage area to base