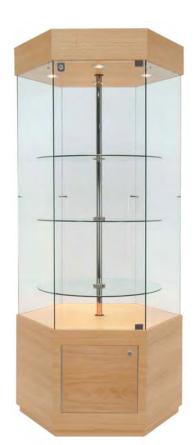

#### Standard features:

- Lockable binged glass door
- 15 fan-shaped glass shelves, arranged in a spiral or irregular positions
- 4 x 35w l.v. balogen spotlights

HR7C

Size 840 w x 738 d x 2000mm h

Hexagonal cabinet with storage cupboard

Standard features, as our HR7 unit but with:

- 3 circular glass rotary shelves
- Lockable storage cupboard

buy online:

www.ideashowcases.co.uk