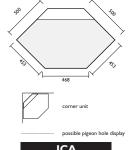

## **HEXAGONS**

Idea Showcases, elegantly proportioned hexagonal cabinets show your merchandise to perfection, whether static or rotating. In a variety of styles, with or without storage cupboards, each unit is hand-crafted in our own factory to the highest specification, giving you years of satisfactory service. All are available in a choice of timber finishes with optional solid timber moulding.

Extra lighting options are shown overleaf.

HR7

o

Size 840 w x 738 d x 2000mm h

Hexagonal cabinet with rotary shelving