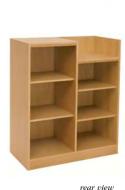

The JCA will form a gentle curve or a 90° corner, offering unique design opportunities.

Illustrated are standard units, or you may wish us to design especially for you. With a variety of timber finishes and lighting to choose from, we guarantee you will find something to tempt you! **Optional decorative mouldings** add an elegant touch.

All units are also available in depths of 600mm.

Angled display counter designed to link with any of our counter range