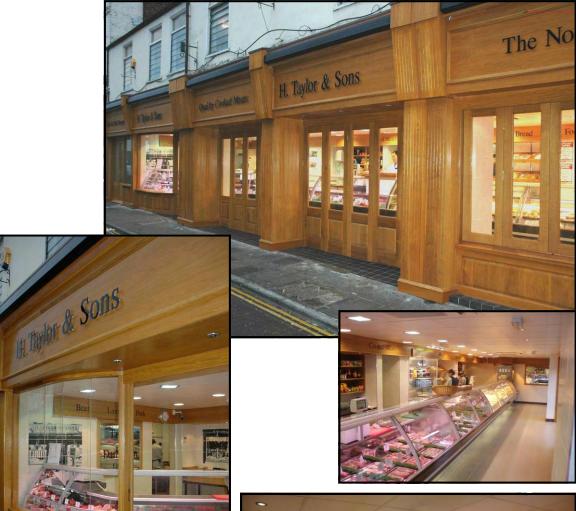

on of a Mezzanine floor to incorporate ,Staff, Office, Toilets , Dry Store and Plant area.
- •Complete ground floor Retail refurbishment.
- •New refrigerated counters and Cold room.
- •Refurbishent of existing Shopfront.
- Maximum 3 week closure period.
- Special tiled floor and wall logos.
- Electrical and Plumbing installation

"Sales have significantly increased and Customers cannot believe the transformation of the shop in such a short period of time. I am blown away with the whole project and would definately recommend to all Retailers considering a shopfit to consult with the specialists, Idea Showcases and get the job done properly"

-PHIL FRAMPTON



## Bartletts, Kidlington









### Harts, Cricklade















### JC Rooks, Deal











### H Taylor & Sons, Darlington