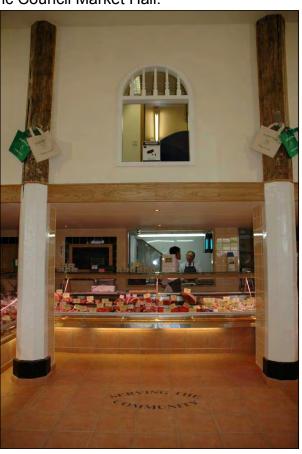

#### Framptons, Bridport

Idea Showcases Ltd have completed a major Shop fitting contract on behalf of Framptons of Bridport. Works were undertaken within a Grade 1 Listed Building located below the Historic Council Market Hall.

#### Project brief included:

- •Detailed negotiations with the Town Council, Conservation and English Heritage
- Installation of a Mezzanine floor to incorporate ,Staff, Office, Toilets , Dry Store and Plant area.
- •Complete ground floor Retail refurbishment.
- •New refrigerated counters and Cold room.
- •Refurbishent of existing Shopfront.
- Maximum 3 week closure period.
- Special tiled floor and wall logos.
- Electrical and Plumbing installation