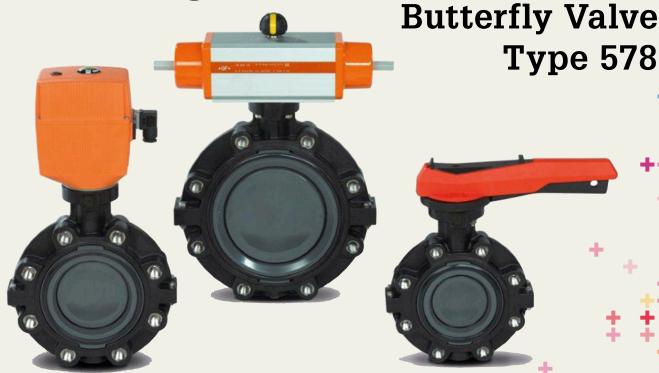

## **Innovation - consistently** thinking ahead

GF Piping System introduces the latest generation of butterfly valves with a completely newly developed all-plastic housing for the lug-style butterfly valve type 578. The product line type 578 combines a long service lifetime with low torques and offers an ideal combination of quality and durability.