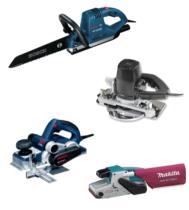

## Sawing, Cutting, Grinding and Sanding

| <u>Jigsaws &amp; Reciprocating Saws</u><br>Jigsaw 110V | <u>Day</u><br>£12.00 | <u>2 Day</u><br>£18.00 | <u>Week</u><br>£24.00 |
|--------------------------------------------------------|----------------------|------------------------|-----------------------|
| Cordless Jigsaw                                        | £17.00               | £25.50                 | £34.00                |
| Reciprocating Saw 110V                                 | £17.00               | £25.50                 | £34.00                |
| Cordless Reciprocating Saw                             | £21.00               | £31.50                 | £42.00                |
| Cordiess Recipiocating Saw                             | 121.00               | 151.50                 | 142.00                |
| <u>Circular Saws</u>                                   | <u>Day</u>           | <u>2 Day</u>           | <u>Week</u>           |
| 180mm Circular Saw 110V                                | £14.00               | £21.00                 | £28.00                |
| 230mm Circular Saw 110V                                | £16.00               | £24.00                 | £32.00                |
| 300mm Circular Saw 110V                                | £17.00               | £25.50                 | £34.00                |
| Flipover Saws & Bench Saws                             | Day                  | <u>2 Day</u>           | <u>Week</u>           |
| Cross Cut Bench Saw 110V                               | £22.50               | £33.75                 | £45.00                |
| Flipover Saw Bench 110V                                | £37.50               | £56.25                 | £75.00                |
| Mitre Saws                                             | Day                  | <u>2 Day</u>           | Week                  |
| Mitre Saw 110V                                         | £22.50               | £33.75                 | £45.00                |
| Cordless Mitre Saw                                     | £27.50               | £41.25                 | £55.00                |
| Sliding Compound Mitre Saw 110V                        | £27.50               | £41.25                 | £55.00                |
| Double Bevel Compound Saw 110V                         | £30.00               | £45.00                 | £60.00                |
| General Purpose Saw                                    | Day                  | <u>2 Day</u>           | Week                  |
| General Purpose Saw 110V                               | £22.50               | £33.75                 | £45.00                |
| Door Trimming Saw                                      | Day                  | <u>2 Day</u>           | <u>Week</u>           |
| Door Trimming Saw 110V                                 | £25.00               | £37.50                 | £50.00                |
| Planers & Sanders                                      | Day                  | <u>2 Day</u>           | <u>Week</u>           |
| Electric Power Planer 110V                             | £18.00               | £27.00                 | £36.00                |
| Cordless Power Planer                                  | £17.50               | £26.25                 | £35.00                |
| File Sander 110V                                       | £16.00               | £24.00                 | £32.00                |
| 100mm Belt Sander 110V                                 | £17.50               | £26.25                 | £35.00                |
| Orbital Sander 110V                                    | £16.50               | £24.75                 | £33.00                |
| Random Orbital Sander 110V                             | £16.50               | £24.75                 | £33.00                |
| Floor and Edging Sander                                | Day                  | <u>2 Day</u>           | Week                  |
| Floor Sander 240V                                      | £32.00               | £48.00                 | £64.00                |
| Edging Sander 240V                                     | £20.00               | £30.00                 | £40.00                |
| Router, Jig & Biscuit Jointer                          | Day                  | <u>2 Day</u>           | <u>Week</u>           |
| Router 110V                                            | £18.50               | £27.75                 | £37.00                |
| Worktop Jig                                            | £25.00               | £37.50                 | £50.00                |
| Bicuit Jointer 110V                                    | £22.50               | £33.75                 | £45.00                |
| Chop Saw                                               | <u>Day</u>           | <u>2 Day</u>           | <u>Week</u>           |
| 350mm Electric Chop Saw 110V                           | £22.50               | £33.75                 | £45.00                |

#### Sawing, Cutting, Grinding and Sanding (Continued)

| Angle Grinders             | <u>Day</u> | <u>2 Day</u> | <u>Week</u> |
|----------------------------|------------|--------------|-------------|
| 100mm Angle Grinder 110V   | £9.00      | £13.50       | £18.00      |
| 115mm Angle Grinder 110V   | £9.50      | £14.25       | £19.00      |
| 125mm Angle Grinder 110V   | £9.50      | £14.25       | £19.00      |
| 230mm Angle Grinder 110V   | £11.00     | £16.50       | £22.00      |
| Dust Guard                 | £6.25      | £9.38        | £12.50      |
|                            |            |              |             |
| Concrete Planer Hand Held  | <u>Day</u> | <u>2 Day</u> | <u>Week</u> |
| Diamond Planer 110V        | £25.00     | £37.50       | £50.00      |
| Diamond Wall Chasers       | Day        | <u>2 Day</u> | <u>Week</u> |
| Light Duty 110V 20mm Depth | £35.00     | £52.50       | £70.00      |
| Heavy Duty 110V 40mm Depth | £45.00     | £67.50       | £90.00      |
|                            | -          |              |             |
| Dust Extraction            | Day        | <u>2 Day</u> | Week        |
| Dust Extraction Unit 110V  | £22.50     | £33.75       | £45.00      |
| Light Duty Vacuum 110V     | £15.00     | £22.50       | £30.00      |