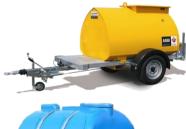

| Water Bowsers & Fuel Storage         | <u>Week</u> |
|--------------------------------------|-------------|
| Fuel Bowser 500ltr                   | £POA        |
| Portable Water Bowser 110ltrs        | £POA        |
| Water Bowser 500ltr                  | £POA        |
| Water Bowser 1100ltr                 | £POA        |
| Water Bowser 2200ltr                 | £POA        |
| Fresh Water Bowser 1100ltr - 2200ltr | £POA        |