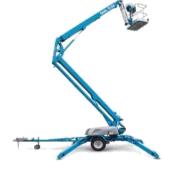

#### Trailer Mounted Boom Lift

10m Working Height Boom Lift 12m Working Hieght Boom Lift 15m Working Height Boom Lift 17m Working Height Boom Lift