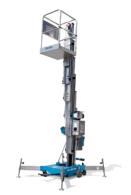

#### **Powered Access Equipment**

| <u>Power Tower</u>        | <u>Week</u> |
|---------------------------|-------------|
| Power Tower 3.1m Maxiumum | £POA        |
| Pop Up                    | <u>Week</u> |
| Low Level Access Platform | £POA        |
| Personnel Work Platforms  | <u>Week</u> |
| AWP 20 6.11m to Platform  | £POA        |

| AWP 20 6.11m to Platform  | EPOA |
|---------------------------|------|
| AWP 25 7.57m to Platform  | £POA |
| AWP 30 9.0m to Platform   | £POA |
| AWP 36 11.1m to Platform  | £POA |
| AWP 40 12.29m to Platform | £POA |
| DPL 25 7.72m to Platform  | £POA |
| DPL 30 9.14m to Platform  | £POA |
| DPL 36 10.62m to Platform | £POA |