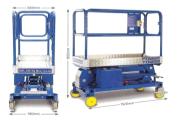

#### **Powered Access Equipment**

| <u>Power Tower</u>        | <u>Week</u> |
|---------------------------|-------------|
| Power Tower 3.1m Maxiumum | £POA        |
| Pop Up                    | <u>Week</u> |
| Low Level Access Platform | £POA        |
| Personnel Work Platforms  | <u>Week</u> |
| AWP 20 6.11m to Platform  | £POA        |

| AWP 20 6.11m to Platform  | EPOA |
|---------------------------|------|
| AWP 25 7.57m to Platform  | £POA |
| AWP 30 9.0m to Platform   | £POA |
| AWP 36 11.1m to Platform  | £POA |
| AWP 40 12.29m to Platform | £POA |
| DPL 25 7.72m to Platform  | £POA |
| DPL 30 9.14m to Platform  | £POA |
| DPL 36 10.62m to Platform | £POA |