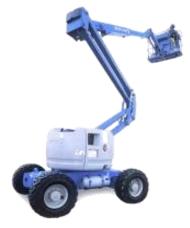

#### **Electric Boom Lifts**

From 10m to 21m Indoor Boom Lifts Stick Booms

#### Diesel & Bi-Fuel Boom Lifts From 10m to 21m Outdooor Boom Lifts All Terain Boom Lifts

Stick Booms