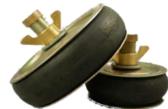

#### Plumbing & Mechanical (continued)

| <u>Drain Test Kit</u><br>Drain Test Kit                                 |                             |                        | <u>Week</u><br>£12.50          | C       |
|-------------------------------------------------------------------------|-----------------------------|------------------------|--------------------------------|---------|
| Drain Stoppers & Bags                                                   |                             |                        | <u>Week</u>                    |         |
| 75mm Drain Stopper                                                      |                             |                        | £5.00                          |         |
| 100mm Drain Stopper                                                     |                             |                        | £7.00                          |         |
| 150mm Drain Stopper                                                     |                             |                        | £9.00                          |         |
| 275mm Drain Stopper                                                     |                             |                        | £11.00                         |         |
| 300mm Drain Stopper                                                     |                             |                        | £13.00                         |         |
| 350mm Drain Stopper                                                     |                             |                        | £15.00                         |         |
| 400mm Drain Stopper                                                     |                             |                        | £17.00                         |         |
| 450mm Drain Stopper                                                     |                             |                        | £19.00                         |         |
| 525mm Drain Stopper                                                     |                             |                        | £21.00                         |         |
| 550mm Drain Stopper                                                     |                             |                        | £23.00                         |         |
| 600mm Drain Stopper                                                     |                             |                        | £28.00                         |         |
| Drain Rods<br>10m Drain Rod Set C/W Accessories                         |                             |                        | <u>Week</u><br>£10.00          |         |
| <u>Rodding System</u><br>Cobra Wheels 20M -350M                         |                             |                        | <u>Week</u><br>£POA            |         |
| <u>Pumps</u><br>2" Submersible 110v Pump<br>Sub Pump Extra Hose per 10M | <b><u>Day</u></b><br>£15.00 | <u>2 Day</u><br>£22.50 | <u>Week</u><br>£30.00<br>£7.50 | RE      |
| Puddle Pump 110v                                                        | £25.00                      | £37.50                 | £50.00                         |         |
| Puddle Pump Extra Hose Per 6m                                           |                             |                        | £7.50                          |         |
| 50mm Petrol Centrifugal Pump                                            | £20.00                      | £30.00                 | £40.00                         | HON HON |
| 50mm Extra Hose Per 10m                                                 |                             |                        | £7.50                          |         |
| 75mm Petrol Centrifugal Pump                                            | £30.00                      | £45.00                 | £60.00                         |         |
| 75mm Extra Hose Per 10m                                                 |                             |                        | £7.50                          |         |
| 2" Petrol Diaphragm Pump                                                | £40.00                      | £60.00                 | £80.00                         |         |
| 2" Extra Hose Per 10m                                                   |                             |                        | £7.50                          |         |
| 3" Diesel Diaphragm Pump                                                | £55.00                      | £82.50                 | £110.00                        |         |
| 3" Extra Hose Per 10m                                                   |                             |                        | £7.50                          |         |