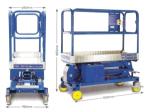

#### **Powered Access Equipment**

| <u>Power Tower</u>        | <u>Week</u> |
|---------------------------|-------------|
| Power Tower 3.1m Maxiumum | £POA        |
| Pop Up                    | <u>Week</u> |
| Low Level Access Platform | £POA        |
| Personnel Work Platforms  | <u>Week</u> |
| AWP 20 6.11m to Platform  | £POA        |

| AWP 20 6.11m to Platform  | EPOA |
|---------------------------|------|
| AWP 25 7.57m to Platform  | £POA |
| AWP 30 9.0m to Platform   | £POA |
| AWP 36 11.1m to Platform  | £POA |
| AWP 40 12.29m to Platform | £POA |
| DPL 25 7.72m to Platform  | £POA |
| DPL 30 9.14m to Platform  | £POA |
| DPL 36 10.62m to Platform | £POA |