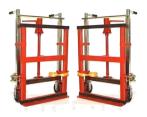

#### **Gantries and Shear Legs**

| Demountable Gantries             |
|----------------------------------|
| 500kg 1.8m x 1.5m                |
| 1000kg 3m x 1.8m                 |
| 1000kg Adjustable 3m x 1.8m - 3m |
| 2000kg Adjustable 3m x 1.8m - 3m |
| 1000kg Adjustable 4m x 1.8m - 3m |
| 2000kg Adjustable 4m x 1.8m - 3m |
| 2000kg Adjustable 5m x 1.8m - 3m |
|                                  |
| Aluminium Gantries               |

#### uminium Gantries

500KG Porta Gantry 2.5m x 2.6m 1000KG Porta Gantry 3.9m x 3.1m 2000KG Porta Gantry 4.5m x 3.5m 3000KG Porta Gantry 4.5m x 4.4m 5000KG Porta Gantry 4.5m x 4.4m Other gantries availble on request

#### Shear Legs

| 500kg Shear Legs  |
|-------------------|
| 1000KG Shear Legs |

| <u>Week</u> |
|-------------|
| £50.00      |
| £60.00      |
| £70.00      |
| £80.00      |
| £90.00      |
| £100.00     |
| £120.00     |