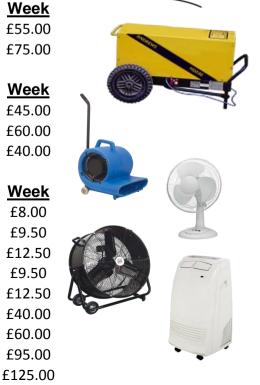

### Heating, Drying & Cooling

| <u>Heaters</u>                           | <u>Week</u> |
|------------------------------------------|-------------|
| 3kw Fan Heater Domestic 240V             | £12.50      |
| 2kw Industrial Fan Heater                | £25.00      |
| 3kw Industrial Fan Heater                | £30.00      |
| Infra Red Heater 3kw 240V                | £45.00      |
| Patio Heater Electric 1.8kw 240V         | £35.00      |
| 4.2kw Gas Cabinet Heater                 | £35.00      |
| Forced Air Gas Heater Small 240v         | £50.00      |
| Forced Air Gas Heater Medium 110V - 240v | £60.00      |
| Forced Air Gas Heater Large 110V - 240v  | £80.00      |

#### **DeHumidifiers**

| DeHumidifier | Domestic   | 110V - | 240V |
|--------------|------------|--------|------|
| DeHumidifier | Industrial | 110V - | 240V |

#### Air Movers

Snail Turbo Dryer Air Mover Large 36" Fan Air Mover Medium 24" Fan

#### Air Conditioning & Fans

| 9" Desk Fan 240V                               |
|------------------------------------------------|
| 12" Desk Fan 240V                              |
| 16" Desk Fan 240V                              |
| 12" Pedestal 240V                              |
| 16" Pedestal 240V                              |
| 24" Industrial Fan 240V                        |
| 36" Industrial Fan 240V                        |
| 7000BTU - 9000BTU Portable Air Con Unit 240V   |
| 12000BTU - 15000BTU Portable Air Con Unit 240V |
|                                                |