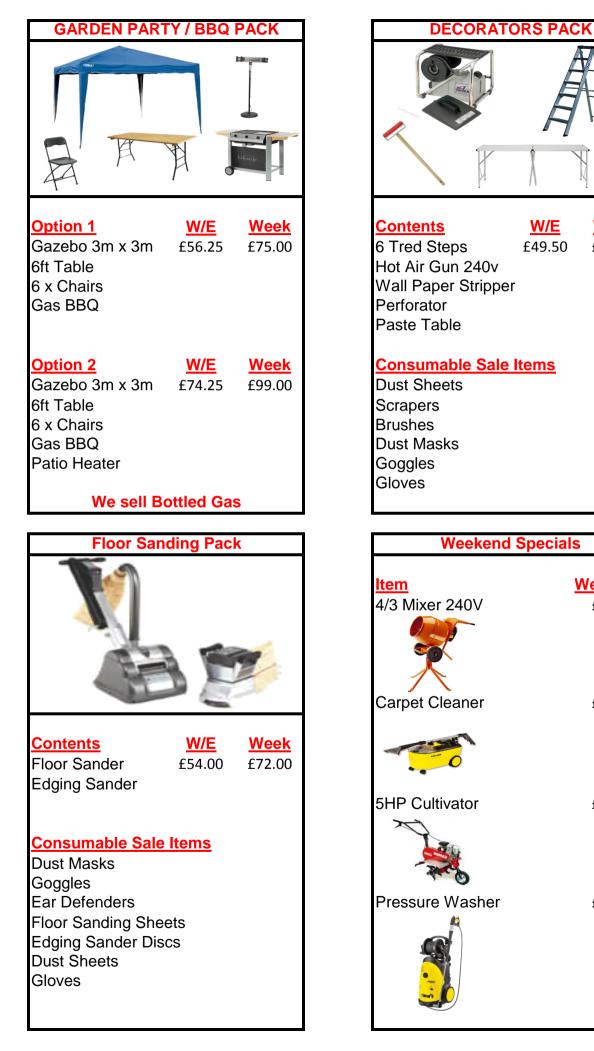

<u>Week</u> |
|------------------------|--------|--------------|-------------|
| 6M x 3M Folding Gazebo | £20.00 | £30.00       | £40.00      |
| 3M x 3M Folding Gazebo | £15.00 | £22.50       | £30.00      |
| 3M x 3M Folding Gazebo | £15.00 | £22.50       | £30.00      |

| Lighting & Heating                  |
|-------------------------------------|
| Patio Heater with Lights 1.8kw 240V |
| Coloured Festoons 20M               |

## Balloon Filling Kit

Balloon Filling Kit

| <b>Barbecue</b>  |  |  |  |  |
|------------------|--|--|--|--|
| Gas BBQ 3 Burner |  |  |  |  |

# 3 Burner £25.00

# Appliance ID: Pase Date: Test Engineer TEST TAND

.

## PORTABLE APPLIENCE TESTING

#### YOUR PLACE OR OURS

Give us a ring to discuss you requirements for a competitive quote.



#### Hire Packs



Week

£66.00

Weekend

£20.00

£35.00

£40.00

£40.00

#### TERMS & CONDITIONS OF HIRING Plant & Equipment from Direct Hire & Sales Ltd (The Owner):

#### 1. PERIOD OF HIRE

All hiring is deemed to be for a minimum of one week unless otherwise agreed in writing and thereafter until either party shall terminate the same by notice to the order.
 The hiring shall start when the plant and equipment hired leaves the Owner's premises and shall cease when the plant and equipment are returned to the Owner's premises.

#### 2. HIRE CHARGES

(1) The hire charges shall be those charges listed in the owner's Hire Rate List as currently published and as amended from time to time or as otherwise agreed.
(2) Hire charges shall be made for a minimum period of one week and thereafter charged on a daily b