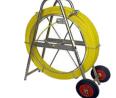

#### Plumbing & Mechanical (continued)

| <u>Drain Test Kit</u><br>Drain Test Kit                                 |                             |                        | <u>Week</u><br>£12.50          | C       |
|-------------------------------------------------------------------------|-----------------------------|------------------------|--------------------------------|---------|
| Drain Stoppers & Bags                                                   |                             |                        | <u>Week</u>                    |         |
| 75mm Drain Stopper                                                      |                             |                        | £5.00                          |         |
| 100mm Drain Stopper                                                     |                             |                        | £7.00                          |         |
| 150mm Drain Stopper                                                     |                             |                        | £9.00                          |         |
| 275mm Drain Stopper                                                     |                             |                        | £11.00                         |         |
| 300mm Drain Stopper                                                     |                             |                        | £13.00                         |         |
| 350mm Drain Stopper                                                     |                             |                        | £15.00                         |         |
| 400mm Drain Stopper                                                     |                             |                        | £17.00                         |         |
| 450mm Drain Stopper                                                     |                             |                        | £19.00                         |         |
| 525mm Drain Stopper                                                     |                             |                        | £21.00                         |         |
| 550mm Drain Stopper                                                     |                             |                        | £23.00                         |         |
| 600mm Drain Stopper                                                     |                             |                        | £28.00                         |         |
| Drain Rods<br>10m Drain Rod Set C/W Accessories                         |                             |                        | <u>Week</u><br>£10.00          |         |
| <u>Rodding System</u><br>Cobra Wheels 20M -350M                         |                             |                        | <u>Week</u><br>£POA            |         |
| <u>Pumps</u><br>2" Submersible 110v Pump<br>Sub Pump Extra Hose per 10M | <b><u>Day</u></b><br>£15.00 | <u>2 Day</u><br>£22.50 | <u>Week</u><br>£30.00<br>£7.50 | RE      |
| Puddle Pump 110v                                                        | £25.00                      | £37.50                 | £50.00                         |         |
| Puddle Pump Extra Hose Per 6m                                           |                             |                        | £7.50                          |         |
| 50mm Petrol Centrifugal Pump                                            | £20.00                      | £30.00                 | £40.00                         | HON HON |
| 50mm Extra Hose Per 10m                                                 |                             |                        | £7.50                          |         |
| 75mm Petrol Centrifugal Pump                                            | £30.00                      | £45.00                 | £60.00                         |         |
| 75mm Extra Hose Per 10m                                                 |                             |                        | £7.50                          |         |
| 2" Petrol Diaphragm Pump                                                | £40.00                      | £60.00                 | £80.00                         |         |
| 2" Extra Hose Per 10m                                                   |                             |                        | £7.50                          |         |
| 3" Diesel Diaphragm Pump                                                | £55.00                      | £82.50                 | £110.00                        |         |
| 3" Extra Hose Per 10m                                                   |                             |                        | £7.50                          |         |