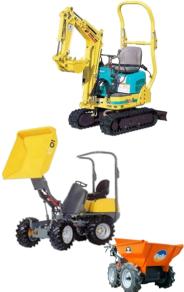

## Small Plant & Building

| <b>Breakers &amp; Peckers</b><br>Heavy Duty Breaker 110V<br>Heavy Duty Breaker 2 Stroke Petrol<br>Heavy Duty Hydraulic Breaker Petrol<br>Mini Digger 1.5t Pecker Unit<br>Mini Digger 3t Pecker Unit | <u>Day</u><br>£29.50<br>£50.00<br>£47.50 | <u>2 Day</u><br>£44.25<br>£75.00<br>£71.25 | <u>Week</u><br>£59.00<br>£100.00<br>£95.00<br>£POA<br>£POA |
|-----------------------------------------------------------------------------------------------------------------------------------------------------------------------------------------------------|------------------------------------------|--------------------------------------------|------------------------------------------------------------|
| <u>Mini Diggers</u>                                                                                                                                                                                 | <u>Day</u>                               | <u>2 Day</u>                               | <u>Week</u>                                                |
| 0.8t Mini Digger                                                                                                                                                                                    | £175.00                                  | £262.50                                    | £350.00                                                    |
| 1.5t Mini Digger                                                                                                                                                                                    | £175.00                                  | £262.50                                    | £350.00                                                    |
| 3t Mini Digger                                                                                                                                                                                      | £250.00                                  | £375.00                                    | £500.00                                                    |
| <u>Plant Trailers</u>                                                                                                                                                                               | <u>Day</u>                               | <u>2 Day</u>                               | <u>Week</u>                                                |
| 1.5 Tonne Plant Trailer                                                                                                                                                                             | £37.50                                   | £56.25                                     | £75.00                                                     |
| 3 tonne Plant Trailer                                                                                                                                                                               | £47.50                                   | £71.25                                     | £95.00                                                     |
| Dumpers<br>Petrol Muck Truck<br>Petrol Tracked Skip Loader<br>1 ton High Lift Dumper<br>3 ton Dumper<br>6 ton Dumper                                                                                | <b>Day</b><br>£125.00                    | <u>2 Day</u><br>£187.50                    | Week<br>£150.00<br>£250.00<br>£250.00<br>£POA<br>£POA      |