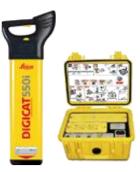

#### Small Plant & Building (Continued)

| Detection and Measuring    | Day    | <u>2 Day</u> | <u>Week</u> |
|----------------------------|--------|--------------|-------------|
| Cable Avoidance Tool (CAT) | £32.50 | £48.75       | £65.00      |
| Signal Gennerator (GENNY)  | £25.00 | £37.50       | £50.00      |
| Metal Detector             | £37.50 | £56.25       | £75.00      |
| Damp Meter                 | £10.00 | £15.00       | £20.00      |
| Sound Level Meter          | £37.50 | £56.25       | £75.00      |
| Wind Speed Meter           | £13.50 | £20.25       | £27.00      |
| LUX Light Meter            | £20.00 | £30.00       | £40.00      |
| Measuring Wheel            | £7.50  | £11.25       | £15.00      |