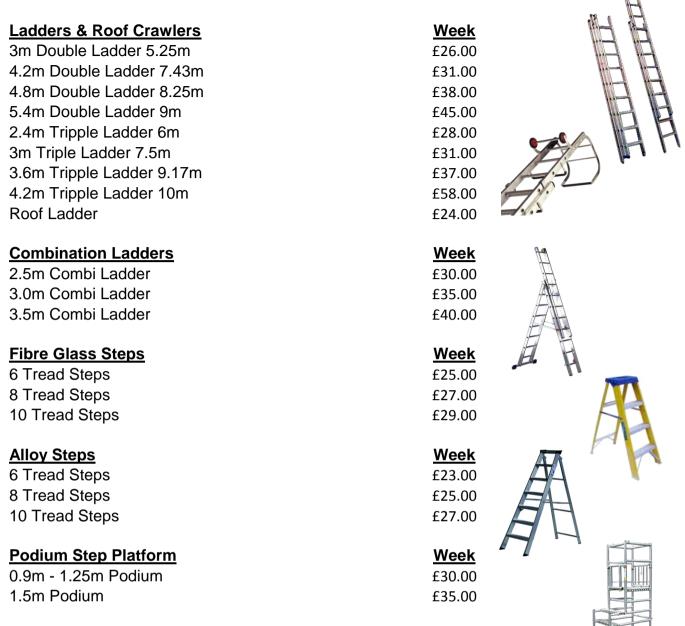

#### Ladders & Steps

Ladder Tags can be supplied at additional cost.

It recommended that the Ladder tags are filled in by your trained / competent person and a record kept attached to all Ladders and Step ladders before and during work.