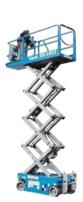

#### Scissor Lifts from 9.14m to 15.24m

| Electric Scissor Lift    | £POA |
|--------------------------|------|
| Diesel Scissor Lift      | £POA |
| Bi-Fuel Scissor Lift     | £POA |
| All Terrain Scissor Lift | £POA |
| Indoor Scissor Lift      | ÉPOA |
|                          |      |