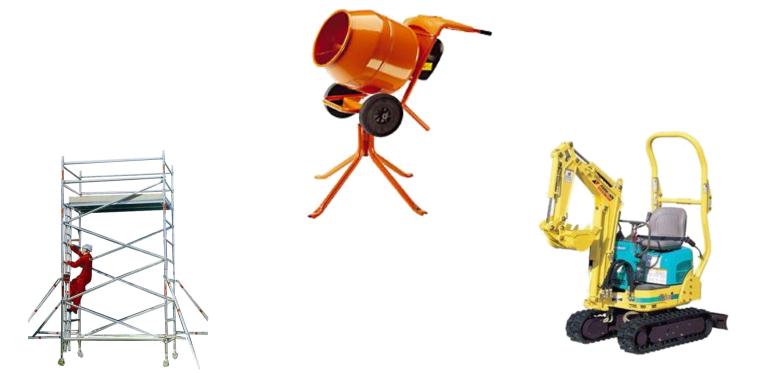

## Mixers, Compaction and Props

| <u>Concrete Mixers - 4/3 Mixers</u>                                                                                                                                                                                                                                                                                                                                                                | <u>Day</u>                                                               | <u>2 Day</u>                                                                         | <u>Week</u>                                                                                                  |
|----------------------------------------------------------------------------------------------------------------------------------------------------------------------------------------------------------------------------------------------------------------------------------------------------------------------------------------------------------------------------------------------------|--------------------------------------------------------------------------|--------------------------------------------------------------------------------------|--------------------------------------------------------------------------------------------------------------|
| Mixer 4/3 240v                                                                                                                                                                                                                                                                                                                                                                                     | £15.00                                                                   | £22.50                                                                               | £30.00                                                                                                       |
| Mixer 4/3 110v                                                                                                                                                                                                                                                                                                                                                                                     | £15.00                                                                   | £22.50                                                                               | £30.00                                                                                                       |
| Mixer 4/3 Petrol                                                                                                                                                                                                                                                                                                                                                                                   | £17.50                                                                   | £26.25                                                                               | £35.00                                                                                                       |
| <u>Concrete Mixers - 5/3 Mixer</u>                                                                                                                                                                                                                                                                                                                                                                 | <b>Day</b>                                                               | <u>2 Day</u>                                                                         | <u>Week</u>                                                                                                  |
| Mixer 5/3 Diesel                                                                                                                                                                                                                                                                                                                                                                                   | £32.50                                                                   | £48.75                                                                               | £65.00                                                                                                       |
| <u>Stirrer - Powered</u>                                                                                                                                                                                                                                                                                                                                                                           | <u>Day</u>                                                               | <u>2 Day</u>                                                                         | <u>Week</u>                                                                                                  |
| Power Stirrer 110v                                                                                                                                                                                                                                                                                                                                                                                 | £27.50                                                                   | £41.25                                                                               | £55.00                                                                                                       |
| Resin Mixers - Forced Action                                                                                                                                                                                                                                                                                                                                                                       | <u>Day</u>                                                               | <u>2 Day</u>                                                                         | <u>Week</u>                                                                                                  |
| Resin Mixer 110v-240v                                                                                                                                                                                                                                                                                                                                                                              | £37.50                                                                   | £56.25                                                                               | £75.00                                                                                                       |
| Builders Tools<br>Shovel<br>Wheel Barrow<br>Pick Axe<br>6ft Crow Bar<br>Tamping Tool<br>Shuv Holer<br>5ft Spirit Level                                                                                                                                                                                                                                                                             |                                                                          |                                                                                      | Week£10.00£10.00£10.00£10.00£10.00£10.00£10.00                                                               |
| Compaction<br>Light Duty 12" Compactor Plate<br>Midium Duty 14" Compactor Plate<br>Medium Duty 18" Compactor Plate<br>Rubber Base Plate<br>Forward & Reverse Compactor<br>BW55 Petrol Roller<br>28" BW71 Diesel Roller<br>Trailer for BW71 Roller<br>BW80 Diesel Ride on Roller<br>BW120 Diesel Ride on Roller<br>Trench Rammer Petrol                                                             | Day<br>£25.00<br>£30.00<br>£3.75<br>£50.00<br>£40.00<br>£45.00<br>£15.00 | 2 Day<br>£37.50<br>£45.00<br>£5.63<br>£75.00<br>£60.00<br>£67.50<br>£22.50<br>£63.75 | Week<br>£50.00<br>£60.00<br>£7.50<br>£100.00<br>£80.00<br>£90.00<br>£30.00<br>£POA<br>£POA<br>£POA<br>£85.00 |
| Supports and Building Props<br>Acrow Prop Size No.0 - 1.06m to 1.82m<br>Acrow Prop Size No.1 - 1.75mm to 3.04<br>Acrow Prop Size No.2 - 1.98m to 3.35m<br>Acrow Prop Size No.3 - 2.59m to 3.96m<br>Acrow Prop Size No.4 - 3.20 to 4.79m<br>Strongboy<br>Trench Prop Size 0 - 1'-1'6in<br>Trench Prop Size 0 - 1'-1'6in<br>Trench Prop Size 2 - 2'7in - 3'7in<br>Trench Prop Size 3 - 3'4in - 5'6in | 4m<br>n                                                                  | <u>2 Day</u>                                                                         | Week<br>£4.00<br>£4.00<br>£4.00<br>£4.00<br>£7.00<br>£4.00<br>£4.00<br>£4.00<br>£4.00<br>£4.00               |

## Small Plant & Building

| <b>Breakers &amp; Peckers</b><br>Heavy Duty Breaker 110V<br>Heavy Duty Breaker 2 Stroke Petrol<br>Heavy Duty Hydraulic Breaker Petrol<br>Mini Digger 1.5t Pecker Unit<br>Mini Digger 3t Pecker Unit | <u>Day</u><br>£29.50<br>£50.00<br>£47.50 | <u>2 Day</u><br>£44.25<br>£75.00<br>£71.25 | <u>Week</u><br>£59.00<br>£100.00<br>£95.00<br>£POA<br>£POA |
|-----------------------------------------------------------------------------------------------------------------------------------------------------------------------------------------------------|------------------------------------------|--------------------------------------------|------------------------------------------------------------|
| <u>Mini Diggers</u>                                                                                                                                                                                 | <u>Day</u>                               | <u>2 Day</u>                               | <u>Week</u>                                                |
| 0.8t Mini Digger                                                                                                                                                                                    | £175.00                                  | £262.50                                    | £350.00                                                    |
| 1.5t Mini Digger                                                                                                                                                                                    | £175.00                                  | £262.50                                    | £350.00                                                    |
| 3t Mini Digger                                                                                                                                                                                      | £250.00                                  | £375.00                                    | £500.00                                                    |
| <u>Plant Trailers</u>                                                                                                                                                                               | <u>Day</u>                               | <u>2 Day</u>                               | <u>Week</u>                                                |
| 1.5 Tonne Plant Trailer                                                                                                                                                                             | £37.50                                   | £56.25                                     | £75.00                                                     |
| 3 tonne Plant Trailer                                                                                                                                                                               | £47.50                                   | £71.25                                     | £95.00                                                     |
| Dumpers<br>Petrol Muck Truck<br>Petrol Tracked Skip Loader<br>1 ton High Lift Dumper<br>3 ton Dumper<br>6 ton Dumper                                                                                | <b>Day</b><br>£125.00                    | <u>2 Day</u><br>£187.50                    | Week<br>£150.00<br>£250.00<br>£250.00<br>£POA<br>£POA      |