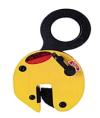

#### Lifting Equipment (Continued)

| Universal Plate Clamp   | <u>Week</u> |
|-------------------------|-------------|
| 1t SWL 0-20mm Thickness | £20.00      |
| 2t SWL 0-25mm Thickness | £25.00      |
| 3t SWL 0-30mm Thickness | £30.00      |