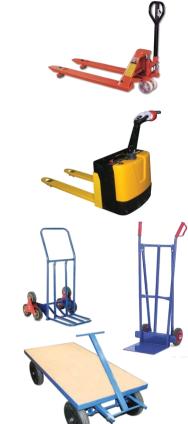

.00      |
| 4 Wheel Turntable Truck Solid Tyres     | £30.00      |

#### Skates and Skoots

| Machine Skates           | Week   |   |
|--------------------------|--------|---|
| 8T Machine Skates        | £25.00 |   |
| 15T Machine Skates       | £30.00 |   |
| 20T Machine Skates       | £40.00 |   |
| 50T Machine Skates       | £50.00 |   |
| Shifting Skates          | Week   | U |
|                          |        | 1 |
| 6T Nylon Shifting Skates | £50.00 |   |

6T Nylon Shifting Skates 10T Nylon Shifting Skates 20T Nylon Shifting Skates 30T Nylon Shifting Skates 50T Nylon Shifting Skates

#### **Roller & Pinch Crow Bars**

Pinch Bar Roller Crow Bar

#### Hydrualic Skoot/Furniture Mover

300KG Skoot Set 900KG Hydraulic Skoot Set 1800KG Hydraulic Skoot Set 5T Hydraulic Skoot Set











| <u>Week</u> |  |
|-------------|--|
| £50.00      |  |
| £90.00      |  |
| £110.00     |  |
| £175.00     |  |
|             |  |

£80.00

£120.00

£150.00

£200.00





#### Jacks & Hydraulics

-

| <u>Ratchet Toe Jacks</u><br>5T Ratchet Toe Jack<br>15T Ratchet Toe Jack                                                                                                                                                                          |                                                                |                                                         | <u>Week</u><br>£22.50<br>£60.00                                                                                           |  |
|-------------------------------------------------------------------------------------------------