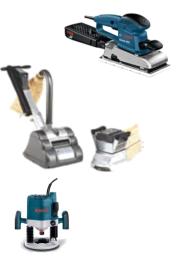

## Sawing, Cutting, Grinding and Sanding

| <u>Jigsaws &amp; Reciprocating Saws</u><br>Jigsaw 110V | <u>Day</u><br>£12.00 | <u>2 Day</u><br>£18.00 | <u>Week</u><br>£24.00 |
|--------------------------------------------------------|----------------------|------------------------|-----------------------|
| Cordless Jigsaw                                        | £17.00               | £25.50                 | £34.00                |
| Reciprocating Saw 110V                                 | £17.00               | £25.50                 | £34.00                |
| Cordless Reciprocating Saw                             | £21.00               | £31.50                 | £42.00                |
| Cordiess Recipiocating Saw                             | 121.00               | 151.50                 | 142.00                |
| <u>Circular Saws</u>                                   | <u>Day</u>           | <u>2 Day</u>           | <u>Week</u>           |
| 180mm Circular Saw 110V                                | £14.00               | £21.00                 | £28.00                |
| 230mm Circular Saw 110V                                | £16.00               | £24.00                 | £32.00                |
| 300mm Circular Saw 110V                                | £17.00               | £25.50                 | £34.00                |
| Flipover Saws & Bench Saws                             | Day                  | <u>2 Day</u>           | <u>Week</u>           |
| Cross Cut Bench Saw 110V                               | £22.50               | £33.75                 | £45.00                |
| Flipover Saw Bench 110V                                | £37.50               | £56.25                 | £75.00                |
| Mitre Saws                                             | Day                  | <u>2 Day</u>           | Week                  |
| Mitre Saw 110V                                         | £22.50               | £33.75                 | £45.00                |
| Cordless Mitre Saw                                     | £27.50               | £41.25                 | £55.00                |
| Sliding Compound Mitre Saw 110V                        | £27.50               | £41.25                 | £55.00                |
| Double Bevel Compound Saw 110V                         | £30.00               | £45.00                 | £60.00                |
| General Purpose Saw                                    | Day                  | <u>2 Day</u>           | Week                  |
| General Purpose Saw 110V                               | £22.50               | £33.75                 | £45.00                |
| Door Trimming Saw                                      | Day                  | <u>2 Day</u>           | <u>Week</u>           |
| Door Trimming Saw 110V                                 | £25.00               | £37.50                 | £50.00                |
| Planers & Sanders                                      | Day                  | <u>2 Day</u>           | <u>Week</u>           |
| Electric Power Planer 110V                             | £18.00               | £27.00                 | £36.00                |
| Cordless Power Planer                                  | £17.50               | £26.25                 | £35.00                |
| File Sander 110V                                       | £16.00               | £24.00                 | £32.00                |
| 100mm Belt Sander 110V                                 | £17.50               | £26.25                 | £35.00                |
| Orbital Sander 110V                                    | £16.50               | £24.75                 | £33.00                |
| Random Orbital Sander 110V                             | £16.50               | £24.75                 | £33.00                |
| Floor and Edging Sander                                | Day                  | <u>2 Day</u>           | Week                  |
| Floor Sander 240V                                      | £32.00               | £48.00                 | £64.00                |
| Edging Sander 240V                                     | £20.00               | £30.00                 | £40.00                |
| Router, Jig & Biscuit Jointer                          | Day                  | <u>2 Day</u>           | <u>Week</u>           |
| Router 110V                                            | £18.50               | £27.75                 | £37.00                |
| Worktop Jig                                            | £25.00               | £37.50                 | £50.00                |
| Bicuit Jointer 110V                                    | £22.50               | £33.75                 | £45.00                |
| Chop Saw                                               | <u>Day</u>           | <u>2 Day</u>           | <u>Week</u>           |
| 350mm Electric Chop Saw 110V                           | £22.50               | £33.75                 | £45.00                |