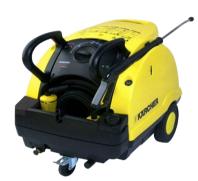

## Plus much much more...

<u>Cleaning</u>

| Pressure Washers<br>Cold Washer 240V 1500psi<br>Cold Washer Petrol 1500psi<br>Cold Washer Petrol 2000psi<br>Cold Washer Diesel 3000psi<br>Hot Water Pressure Washer 240V<br>Hot Water Pressure Washer 110V                                                                                        | Day<br>£30.00<br>£42.50<br>£75.00<br>£85.00<br>£55.00<br>£62.50                                           | <u>2 Day</u><br>£45.00<br>£63.75<br>£112.50<br>£127.50<br>£82.50<br>£93.75                                          | Week<br>£60.00<br>£85.00<br>£150.00<br>£170.00<br>£110.00<br>£125.00                            |  |
|---------------------------------------------------------------------------------------------------------------------------------------------------------------------------------------------------------------------------------------------------------------------------------------------------|-----------------------------------------------------------------------------------------------------------|---------------------------------------------------------------------------------------------------------------------|-------------------------------------------------------------------------------------------------|--|
| Vacuums and Carpet CleanersDomestic (Henry) Vac 240V - 110V2 Motor Wet - Dry Vac 110V - 240VIndustrial 3 Motor Vac 110V - 240VIndustrial Wet Vac 110V - 240VDomestic Carpet Cleaner 240VIndustrial Carpet Cleaner 240V                                                                            | Day           £15.00           £30.00           £42.50           £47.50           £27.00           £65.00 | <u>2 Day</u><br>£22.50<br>£45.00<br>£63.75<br>£71.25<br>£40.50<br>£97.50                                            | Week         £30.00         £60.00         £85.00         £95.00         £54.00         £130.00 |  |
| Floor Teatment<br>Floor Scrubber - Polisher<br>Floor Scrubber Dryer<br>Floor Sweeper Manual<br>Floor Sweeper Petrol<br>Floor Sweeper Battery Powered<br>Magnetic Sweeper<br>Floor Grinder Electric<br>Floor Grinder Petrol/Diesel<br>Floor Plainer Petrol FR200<br>Floor Tile Remover H/Duty 110V | Day<br>£37.50<br>£70.00<br>£35.00<br>£75.00<br>£60.00<br>£60.00<br>£60.00<br>£70.00<br>£40.00             | <u>2 Day</u><br>£56.25<br>£105.00<br>£52.50<br>£112.50<br>£90.00<br>£37.50<br>£90.00<br>£90.00<br>£105.00<br>£60.00 | Week£75.00£140.00£70.00£150.00£120.00£120.00£120.00£140.00£80.00                                |  |