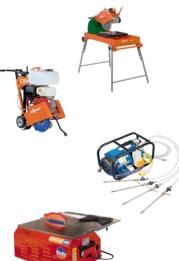

| Masonary Saws & Floor Saws       | Day        | <u>2 Day</u> | <u>Week</u> |
|----------------------------------|------------|--------------|-------------|
| 12" Electric Cut Off Saw 110V    | £25.00     | £37.50       | £50.00      |
| 2 Stroke Cut Off Saw             | £21.25     | £31.88       | £42.50      |
| Dust Unit for Petrol Cut Off Saw |            |              | £15.00      |
| Petrol 14" Floor Saw             | £45.00     | £67.50       | £90.00      |
| Petrol 18" Floor Saw             | £55.00     | £82.50       | £110.00     |
| Masonary Bench Saw 110V          | £45.00     | £67.50       | £90.00      |
| Masonary Bench Saw Petrol        | £45.00     | £67.50       | £90.00      |
| Block Splitter Manual            | £20.00     | £30.00       | £40.00      |
| Block Splitter Hydraulic         | £25.00     | £37.50       | £50.00      |
| Damp Proof System                | <u>Day</u> | <u>2 Day</u> | Week        |
| Damp Proof Injection System      | £35.00     | £52.50       | £70.00      |
| Diamond Tile Saws                | <u>Day</u> | <u>2 Day</u> | Week        |
| Manual Tile Cutter               | £12.50     | £18.75       | £25.00      |
| Diamond Tile Cutter 240V - 110V  | £30.00     | £45.00       | £60.00      |