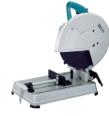

| Masonary Saws & Floor Saws       | Day        | <u>2 Day</u> | <u>Week</u> |
|----------------------------------|------------|--------------|-------------|
| 12" Electric Cut Off Saw 110V    | £25.00     | £37.50       | £50.00      |
| 2 Stroke Cut Off Saw             | £21.25     | £31.88       | £42.50      |
| Dust Unit for Petrol Cut Off Saw |            |              | £15.00      |
| Petrol 14" Floor Saw             | £45.00     | £67.50       | £90.00      |
| Petrol 18" Floor Saw             | £55.00     | £82.50       | £110.00     |
| Masonary Bench Saw 110V          | £45.00     | £67.50       | £90.00      |
| Masonary Bench Saw Petrol        | £45.00     | £67.50       | £90.00      |
| Block Splitter Manual            | £20.00     | £30.00       | £40.00      |
| Block Splitter Hydraulic         | £25.00     | £37.50       | £50.00      |
| Damp Proof System                | <u>Day</u> | <u>2 Day</u> | Week        |
| Damp Proof Injection System      | £35.00     | £52.50       | £70.00      |
| Diamond Tile Saws                | <u>Day</u> | <u>2 Day</u> | Week        |
| Manual Tile Cutter               | £12.50     | £18.75       | £25.00      |
| Diamond Tile Cutter 240V - 110V  | £30.00     | £45.00       | £60.00      |