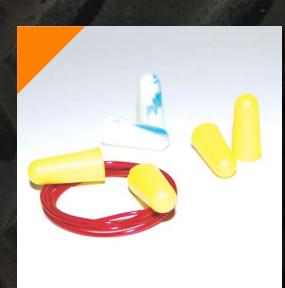

## DISPOSABLE EAR PLUGS

Comfortable ear plugs of soft expandable foam.

The ergonomic design makes it easy to insert the plug in to the ear canal for a perfect fit and performance.

Comes in three styles;

AC01 - Standard yellow foam. SNR 37

AC02 - Marbled foam. SNR 37

AC03 - Standard yellow corded foam. SNR 37

Corded for quick and easy access.

Four-flange-design molded ear plugs, easy to insert and gives a comfortable and tight fit. Corded for quick and easy access. Can be hung around the neck when not used.