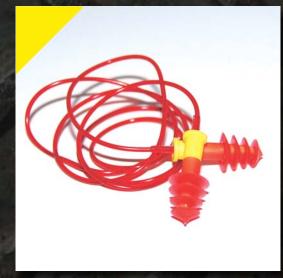

AC02 - Marbled foam. SNR 37

AC03 - Standard yellow corded foam. SNR 37

Corded for quick and easy access.

Four-flange-design molded ear plugs, easy to insert and gives a comfortable and tight fit. Corded for quick and easy access. Can be hung around the neck when not used.

AC04-TC - SNR 29