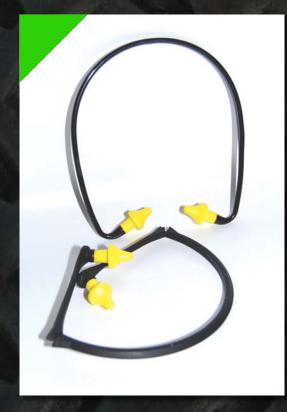

## DISPOSABLE BANDED EAR PLUGS

Leight weight ear plugs in soft foam material with a band that can be worn behind the neck, under the chin or over the head. Offers a comfortable and effective protection from harmful noise the entire working day.

Spare foam plugs available as accessories.

Comes in two styles;

AC05 - Standard band. SNR 21

AC06 - Foldable band, SNR 24

Fits your pocket for easy storage and quick access.

Adjustable plug angle for optimized fit.