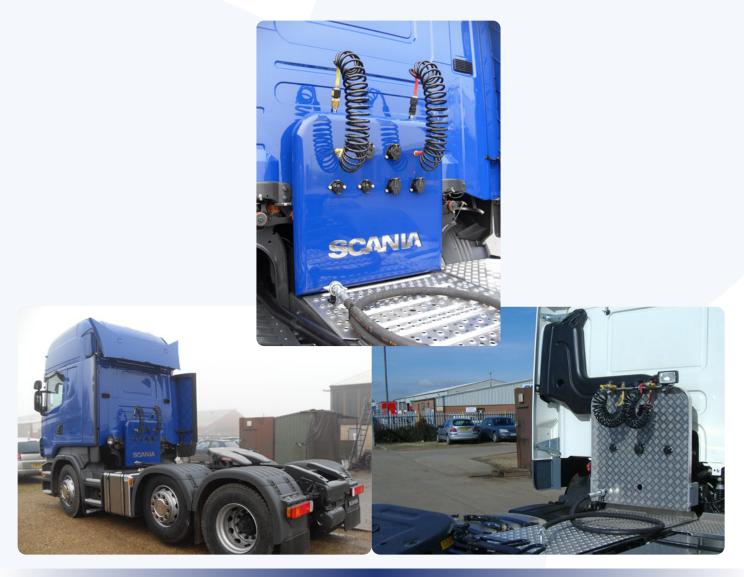

## **A-Frames**

Priden Engineering offer a complete range of A'frame solutions manufactured in Aluminium, stainless steel, and mild steel. All of the products are designed to customer specifications and can be modified to satisfy customers specific transport solutions.

Priden Engineering also offer a complete range of high level 'Plug and Go' A'frames that give the operator easy instillation along with reduced coil wear between tractor unit and trailer.

Please contact one of our sales team for more information.