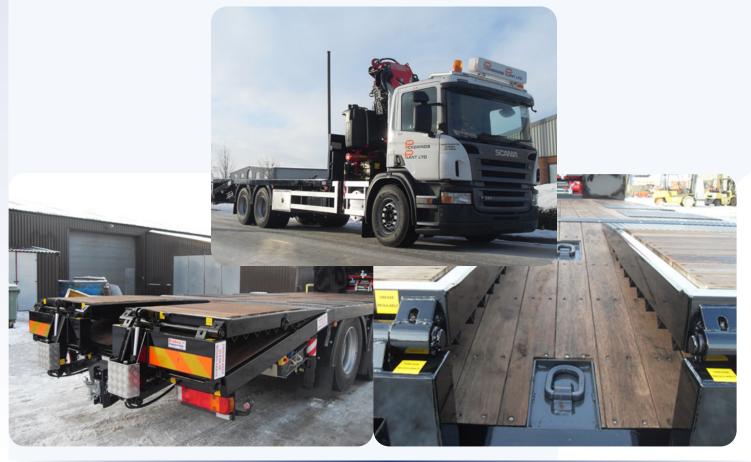

## **Beavertails**

We manufacture beavertail bodies for 3.5t chassis upto 32t heavy duty applications. Full alloy lightweight construction upto the heavy duty steel beavertail bodies built to suit your individual requirements. A wide range of ramp options are available including full alloy detachable ramps, spring assisted, flip toe, single full width, cheese wedge or stand up ramps. Manual, fully hydraulic or spring assisted. All types of ramp finishes are available from hardwood, expanding mesh, angle, special punched sheet or a combination.

Bodies can be outrigged from the subframe to allow a lower floor height than standard builds.

All usual options from electric or hydraulic winches to side safety systems fitted and manufactured to meet each customers needs.