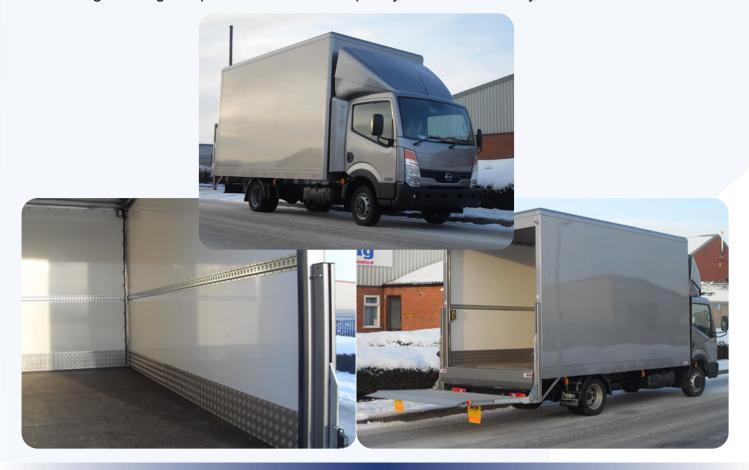

## **Box Vans**

Box van bodies constructed from Alloy or GRP depending on application or customer preference. All sizes of chassis are catered for. Special lightweight panels can be used on 3.5t boxes or heavy duty panels for bodies carrying specialist loads. A wide range of options are available for the interior of the box depending on load being transported. Standard load lock, hardwood rails or specialist racking for glass carrying, we can design a one off system to suit your requirements using our own CAD design team.

We offer a one stop shop facility including air kits, tail lift fit, testing and servicing, alloy toolboxes, paint, and sign writing. This service cuts out the need for costly vehicle movements and extended build times.