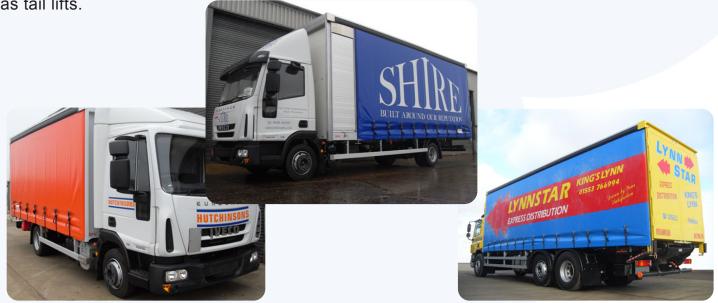

## Curtainsider

Priden curtainside bodies are manufactured to a high standard and built to each customers specific requirements. We offer lightweight all alloy solutions or standard steel bodies with painted or galvanised finish.

Our bodies are designed and manufactured using over 50 years experience within the transport industry.

A wide range of options are available from one off special builds including beavertail curtains, glass carrying bodies, sliding tilt covers or standard distribution bodies. Various types of racking systems, split deck and loading solutions are available. Several curtain options include stainless steel over centre buckles, smoothside curtains and load restraint systems. Various types of rear closures are available including barn doors, shutters, curtains. and cantilever tail lifts. All makes of air management equipment fitted.