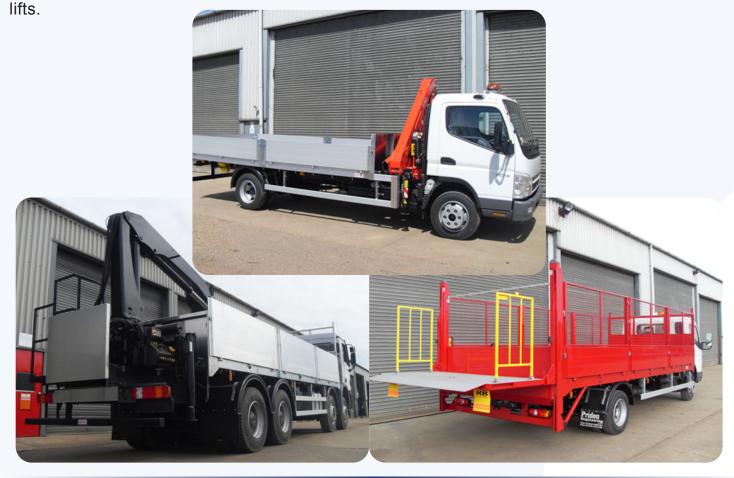

## **Dropsides**

Priden alloy and steel dropside bodies are available with a wide range of options. Standard alloy plank bodies through to mesh dropside builder merchant vehicles.

Full alloy, steel, or galvanised long runner and bearer options. Floor options include hardwood, Wisadeck, alloy plank, steel or treadplate floor finish. Steel box mesh side extensions or alloy framed extensions, we can manufacture a body that suits your needs.

We offer a one stop shop facility including air kits, tail lift fit, testing and servicing, alloy toolboxes, paint, and sign writing. This service cuts out the need for costly vehicle movements and extended build times.