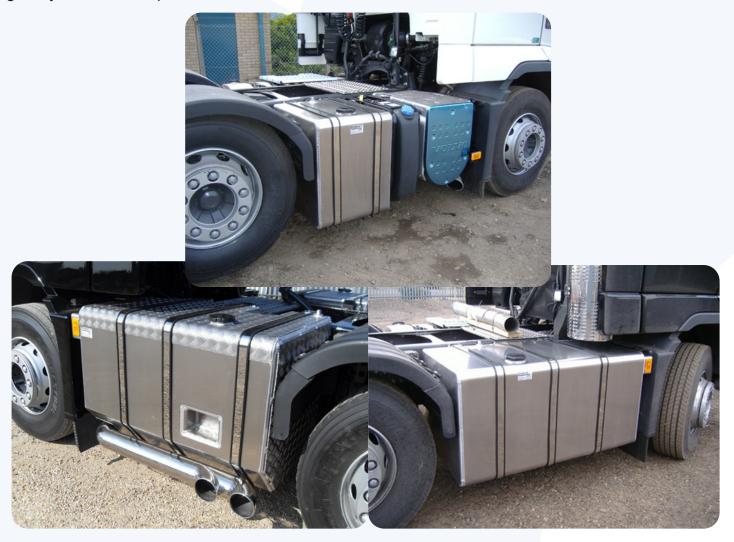

## **Fuel Tanks**

Priden engineering offers a complete range of aluminium, stainless steel or mild steel fuel tanks to suit all manufacturers of chassis. All tanks are built in accordance to EU regulations and can either be supplied or fitted at our premises.

Aluminium tanks are built to order and are usually available one week from order receipt.

All tanks are built to customers specific requirements with further services offering repair or conversions to existing customers tanks.

Please contact one of our experienced sales team with your enquiry or check out our gallery to see examples of conversions that have been undertaken.

Tel: 01945 588476 Mob: 07795 030122

Email: paulmillard@priden-eng.co.uk