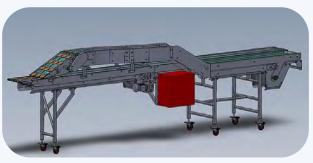

## **Bespoke Design**

## **Special Application Conveyors**

- · Component assembly conveyors systems
- Bag levelling and pouch squeezing conveyors
- Jig conveyors
- · Trimming, inspection and packing systems
- Flume and pump conveying
- Screw augers
- Metal detection belts
- Automated distribution conveyors
- · Overhead chain conveyors
- Integrated weigh cell conveyors



**Priden** Engineering

Split Level Conveyor - Design stage

## Features

- Stainless steel and mild steel construction •
- PU, PVC, rubber, steel, chain and wire belts
  - Fixed, variable and indexing drive options
    - Ingress protection from IP54 to IP67
      - Open or closed framed design •



Tel: 01945 588476 Mob: 07795 030122 Email: paulmillard@priden-eng.co.uk Web: www.priden.co.uk Priden Engineering Ltd Algores Way Wisbech Cambridgeshire PE13 2TQ

## Split Level Conveyor - Finished Product