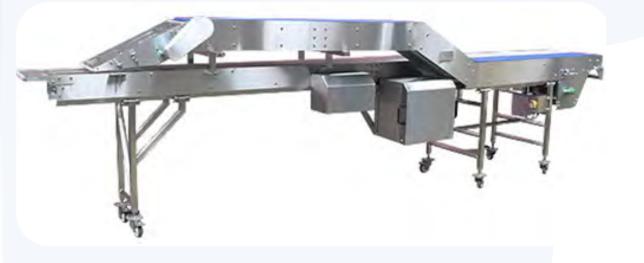

## **Bespoke Design**

## **Special Application Conveyors**

- · Component assembly conveyors systems
- Bag levelling and pouch squeezing conveyors
- Jig conveyors
- · Trimming, inspection and packing systems
- Flume and pump conveying
- Screw augers
- Metal detection belts
- Automated distribution conveyors
- · Overhead chain conveyors
- Integrated weigh cell conveyors



**Priden** Engineering

Split Level Conveyor - Design stage

## Features

- Stainless steel and mild steel construction •
- PU, PVC, rubber, steel, chain and wire belts
  - Fixed, variable and indexing drive options
    - Ingress protection from IP54 to IP67
      - Open or closed framed design •



Tel: 01945 588476 Mob: 07795 030122 Email: paulmillard@priden-eng.co.uk Web: www.priden.co.uk Priden Engineering Ltd Algores Way Wisbech Cambridgeshire PE13 2TQ

## Split Level Conveyor - Finished Product