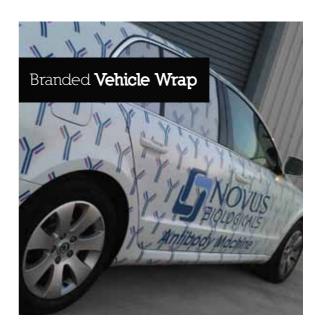

## Vehicle Graphics

Vehicles graphics are certainly the most cost-effective form of promoting your business 24 hours a day. Borney UK can offer high impact imagery appropriate to your business that will capture the attention of potential customers making an immediate and lasting impression. The dedicated in-house graphic designers will discuss and plan your graphics to ensure you get the maximum exposure whilst still remaining within your budget.

## Project specification

Client: City Link

Requirements: Full, branded vehicle wrap on

City Link fleet

Timeframe: 1 - 2 days per vehicle

Project breakdown: Using a mix of cast wrapping vinyl and bubble free material, a wrap was produced that gave longevity of design. Lasting between 5 - 10 years, but easily removable, this was a quicker and cost effective solution saving the company money and time.