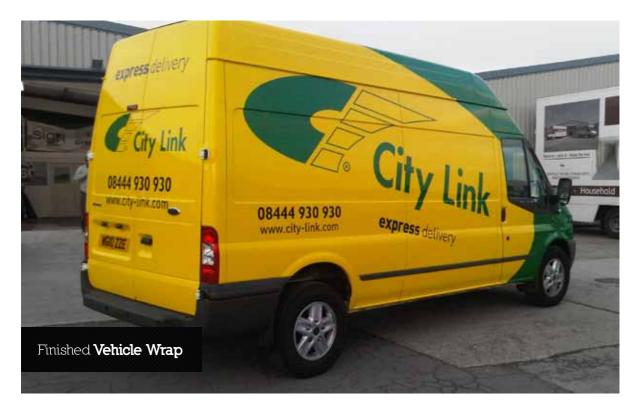

## Vehicle Graphics

Vehicles graphics are certainly the most cost-effective form of promoting your business 24 hours a day. Borney UK can offer high impact imagery appropriate to your business that will capture the attention of potential customers making an immediate and lasting impression. The dedicated in-house graphic designers will discuss and plan your graphics to ensure you get the maximum exposure whilst still remaining within your budget.

## Project specification

Client: City Link

Requirements: Full, branded vehicle wrap on

City Link fleet

Timeframe: 1 - 2 days per vehicle

Project breakdown: Using a mix of cast wrapping vinyl and bubble free material, a wrap was produced that gave longevity of design. Lasting between 5 - 10 years, but easily removable, this was a quicker and cost effective solution saving the company money and time.