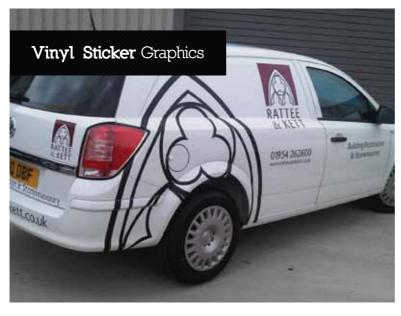

## Vehicle Graphics

Vehicles graphics are certainly the most cost-effective form of promoting your business 24 hours a day. Borney UK can offer high impact imagery appropriate to your business that will capture the attention of potential customers making an immediate and lasting impression. The dedicated in-house graphic designers will discuss and plan your graphics to ensure you get the maximum exposure whilst still remaining within your budget.