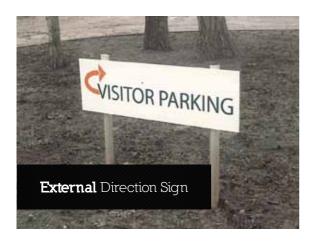

#### **External Signage**

External building signage is what your customers will first notice about your business, so it is vital that it gives the right impression. Using the right design, colours and materials, we will ensure your signage looks great for years to come.

**Timeframe:** 2 - 3 weeks from design to installation

**Project breakdown:** The project required various di-bond external signs secured to aluminium posts with cut vinyl lettering, alongside laminated parking and reception signs.