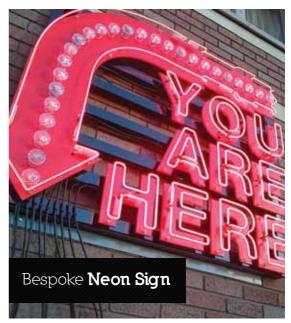

**Bespoke signage:** Specialising in the production of bespoke signage, Borney UK can provide the solution for your company. Whether it's a 3D, illuminated sign or an unusual shape and size, we can help to create a unique design for your brand and requirements.

#### **Illuminated Signage**

Transform your building with illuminated branded lightboxes to create a warm, welcoming and modern feel to your front of house.