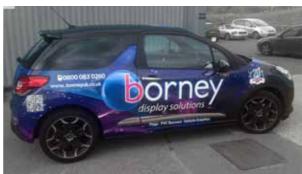

## Vehicle Graphics

Vehicles graphics are certainly the most cost-effective form of promoting your business 24 hours a day. Borney UK can offer high impact imagery appropriate to your business that will capture the attention of potential customers making an immediate and lasting impression. The dedicated in-house graphic designers will discuss and plan your graphics to ensure you get the maximum exposure whilst still remaining within your budget.

## Project specification

Client: City Link

Requirements: Full, branded vehicle wrap on

City Link fleet

Timeframe: 1 - 2 days per vehicle

Project breakdown: Using a mix of cast wrapping vinyl and bubble free material, a wrap was produced that gave longevity of design. Lasting between 5 - 10 years, but easily removable, this was a quicker and cost effective solution saving the company money and time.