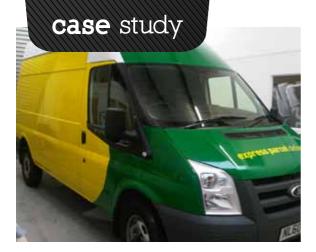

## Project specification

Client: City Link

Requirements: Full, branded vehicle wrap on

City Link fleet

Timeframe: 1 - 2 days per vehicle

Project breakdown: Using a mix of cast wrapping vinyl and bubble free material, a wrap was produced that gave longevity of design. Lasting between 5 - 10 years, but easily removable, this was a quicker and cost effective solution saving the company money and time.