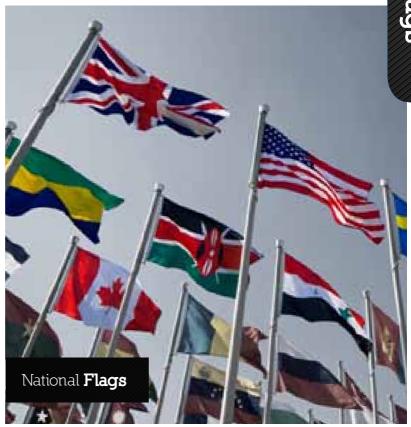

#### **Sewn & National Flags**

Sewn flags offer a traditional manufacturing method with modern results. The ideal choice for a national flag, sewn flags epitomise quality and create a lasting impression. Giving prestige to any corporate flag, each comes ready to fly with a traditional loop and toggle.