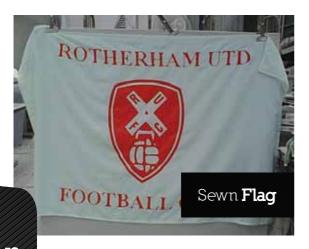

#### **Sewn & National Flags**

Sewn flags offer a traditional manufacturing method with modern results. The ideal choice for a national flag, sewn flags epitomise quality and create a lasting impression. Giving prestige to any corporate flag, each comes ready to fly with a traditional loop and toggle.