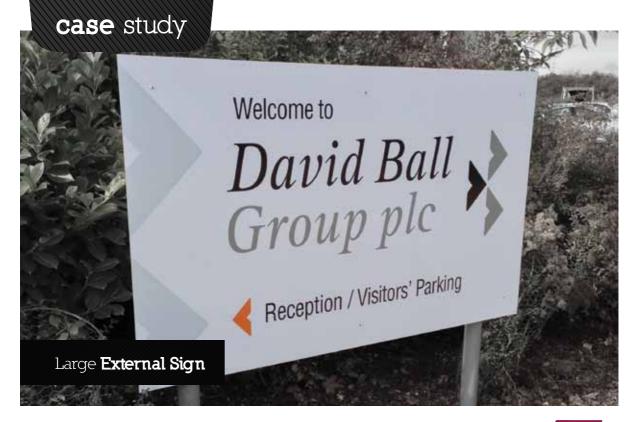

## Project Specification

Client: David Ball Group Plc

**Requirements:** Various signage to brand new site, both internally and externally.

**Solution:** Providing an illuminated lightbox, a warm and welcoming feel was introduced to the reception area. The design choice was to use backlight behind the logo to create a soft glow. Other design choices can be based on the halo effect, in which the light penetrates from the returns. External and directional signage was also required.

**Timeframe:** 2 - 3 weeks from design to installation

**Project breakdown:** The project required various di-bond external signs secured to aluminium posts with cut vinyl lettering, alongside laminated parking and reception signs.