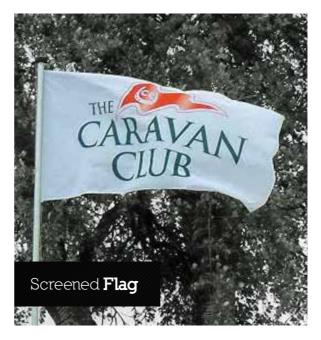

#### **Sewn & National Flags**

Sewn flags offer a traditional manufacturing method with modern results. The ideal choice for a national flag, sewn flags epitomise quality and create a lasting impression. Giving prestige to any corporate flag, each comes ready to fly with a traditional loop and toggle.