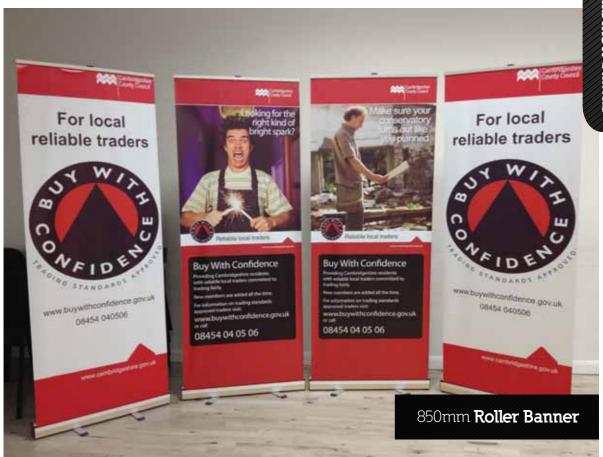

#### **Roller Banner**

Lightweight and easy to assemble, these reliable banners are perfect for regular use at exhibitions and conferences. Ideal for small stands with limited space, a range of sizes is available to suit your individual needs.