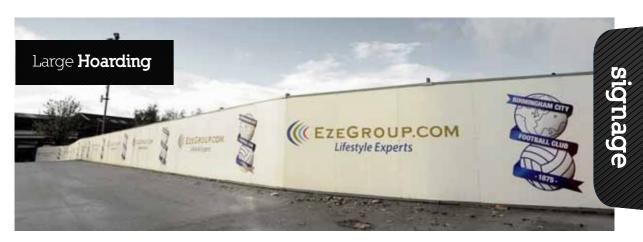

#### Large Signage

A building site, scaffolding and hoardings can be transformed into an attractive and creative face by the use of a building wrap and eye-catching signage.