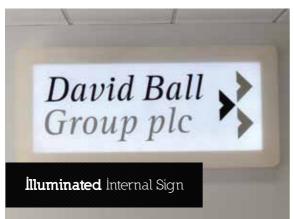

#### **Internal Signage**

Welcoming and directing customers, once through your door, is vital to maintain a positive first impression. Borney UK offer a full range of functional and decorative directional signage, including the option of illumination and tactile brail signs to ensure your building is DDA compliant.

#### **Illuminated Signage**

Transform your building with illuminated branded lightboxes to create a warm, welcoming and modern feel to your front of house.

## Project Specification

Client: David Ball Group Plc

**Requirements:** Various signage to brand new site, both internally and externally.

**Solution:** Providing an illuminated lightbox, a warm and welcoming feel was introduced to the reception area. The design choice was to use backlight behind the logo to create a soft glow. Other design choices can be based on the halo effect, in which the light penetrates from the returns. External and directional signage was also required.