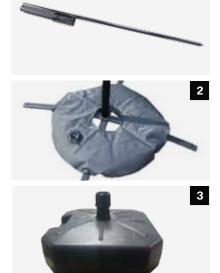

#### **BEACH FLAG BASE OPTIONS**

- 1: Ground Spike
- 2: Crossbase Waterbag
- 3: Waterbase