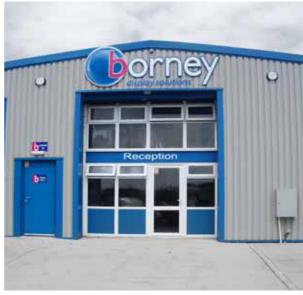

## new premises

In 2009 Borney UK Ltd moved to a brand new, custom-built premises in Huntingdon, Cambridgeshire. Investing in state-of-the-art machinery and incorporating dedicated print rooms enabling the team to offer a full in-house product range.