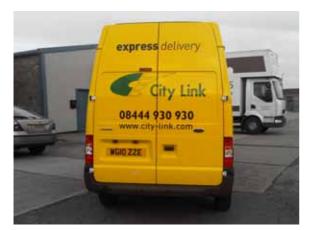

## Project specification

Client: City Link

Requirements: Full, branded vehicle wrap on

City Link fleet

Timeframe: 1 - 2 days per vehicle

Project breakdown: Using a mix of cast wrapping vinyl and bubble free material, a wrap was produced that gave longevity of design. Lasting between 5 - 10 years, but easily removable, this was a quicker and cost effective solution saving the company money and time.