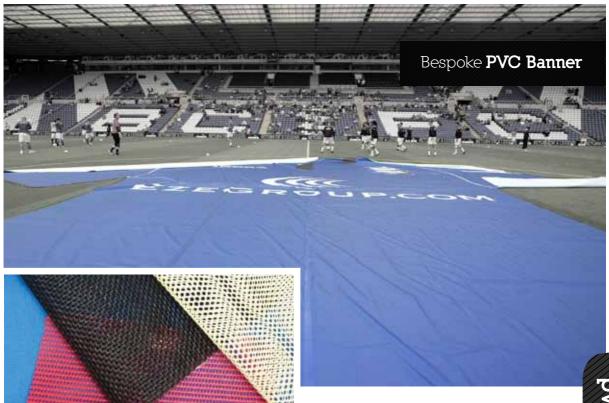

### **PVC** Banners

PVC Banner Material is a great choice for low cost exhibition and display applications. Perfect for indoor and outdoor advertising on a large scale

We stock a wide range of PVC Banner Materials including front lit, backlit and blockout at sizes up to 5m wide. We can print full colour images directly to both sides of PVC Banner Material and offer range of finishing solutions including cut to shape, stitching / hemming, eyeletting and dragons tails. PVC Banner Material is non fray, non tear and does not crease when rolled for transportation.

Mesh Banners are a versatile banner material, it is very tough, due to the design of the mesh it makes it wind resistant. Ideal for building wraps.

"I have found dealing with both Borney UK and the Account Manager to be professional, helpful and efficient. Our Account Manager was easy to discuss our requirements with and helpful in selecting the items we needed. They also helped us with some short turnaround items without fuss, providing items on time and to a good standard. I would certainly use Borney UK again."