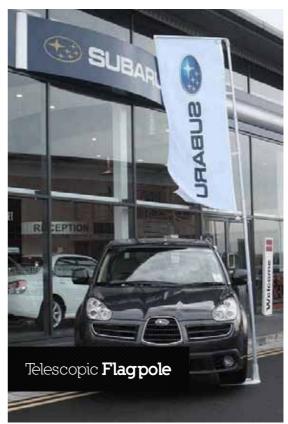

#### **TELESCOPIC FLAGPOLES**

Our Telescopic flagpole system is available in 4,5 and 6m lengths. Made in 4 sections from Anodised Aluminium our telescopic poles are lightweight, easily transportable and very strong. They come complete with an under wheel foot or soft ground screw fitting, 1mtr rotating arm and weight for portrait style flags or finial and halyard for more traditional landscape style flags. To further utilise your telescopic poles we also manufacture an overhead PVC banner frame system.