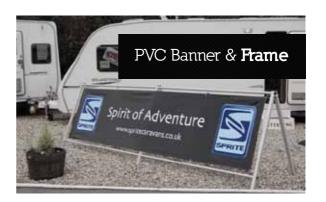

### **PVC** Banners

PVC Banner Material is a great choice for low cost exhibition and display applications. Perfect for indoor and outdoor advertising on a large scale

We stock a wide range of PVC Banner Materials including front lit, backlit and blockout at sizes up to 5m wide. We can print full colour images directly to both sides of PVC Banner Material and offer range of finishing solutions including cut to shape, stitching / hemming, eyeletting and dragons tails. PVC Banner Material is non fray, non tear and does not crease when rolled for transportation.