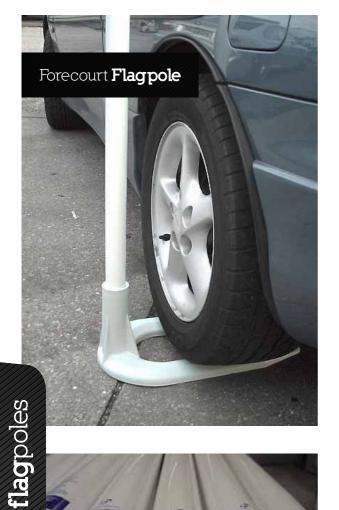

#### **Forecourt Flagpoles**

A strong reliable choice, Forecourt Flagpoles are designed with a wheel-foot for use against a vehicle. Made in 4m or 5m lengths, these white powder coated flagpoles will make your business stand out.