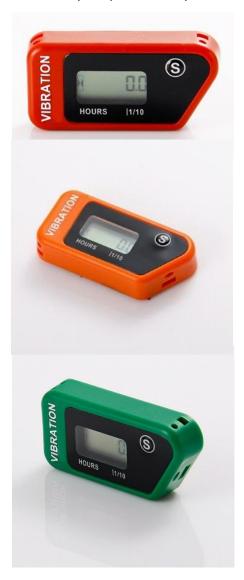

## HAVmates

Incredibly simple and easy to use!

- Requires no wires or battery.
- Fits directly onto tool or equipment.
- Comes complete with adhesive pad for fixing.
- Measures actual use or total time used.
- Service life up to five years.
- Available in traffic light colours.
- Has both high and low sensitivity settings.

Incredibly simple and easy to use these HAVmates are robust and fill the gap for companies wanting something less expensive.

The meter records and displays the actual time used by the operator. When used as part of Earlsmere's logbook system gives accurate recording for each employee to ensure correct monitoring.