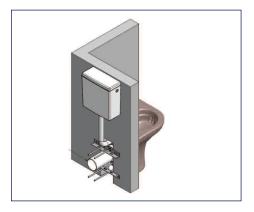

## WC Flushing

Wallgate's range of WCs have been independently tested to and passed the WRAS flush performance specification (formal test and approval application pending) and are compatible with a wide range of activation methods, all of which can be supplied as part of its sanitaryware package.

These include:

- Cisterns,
- Compact cisterns,
- Pipe cisterns,
- Direct flush,
- Grey water header tank and mechanical flushing.

Crow Lane Wilton Salisbury Wiltshire SP2 0HB t: +44 (0) 1722 744 594 f: +44 (0) 1722 742 096 e: sales@wallgate.com w: www.wallgate.com