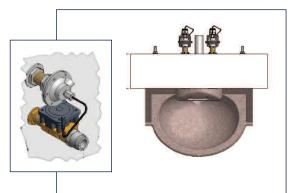

## **Pneumatic Controls**

All of Wallgate's range of WC Pans, Basins, Baths and Showers are compatible with pneumatic operation. Controlling a single device per unit and offering a timed flow, they eliminate the need for an electrical power supply to be installed.

## WC Flushing

Wallgate's range of WCs have been independently tested to and passed the WRAS flush performance specification (formal test and approval application pending) and are compatible with a wide range of activation methods, all of which can be supplied as part of its sanitaryware package.