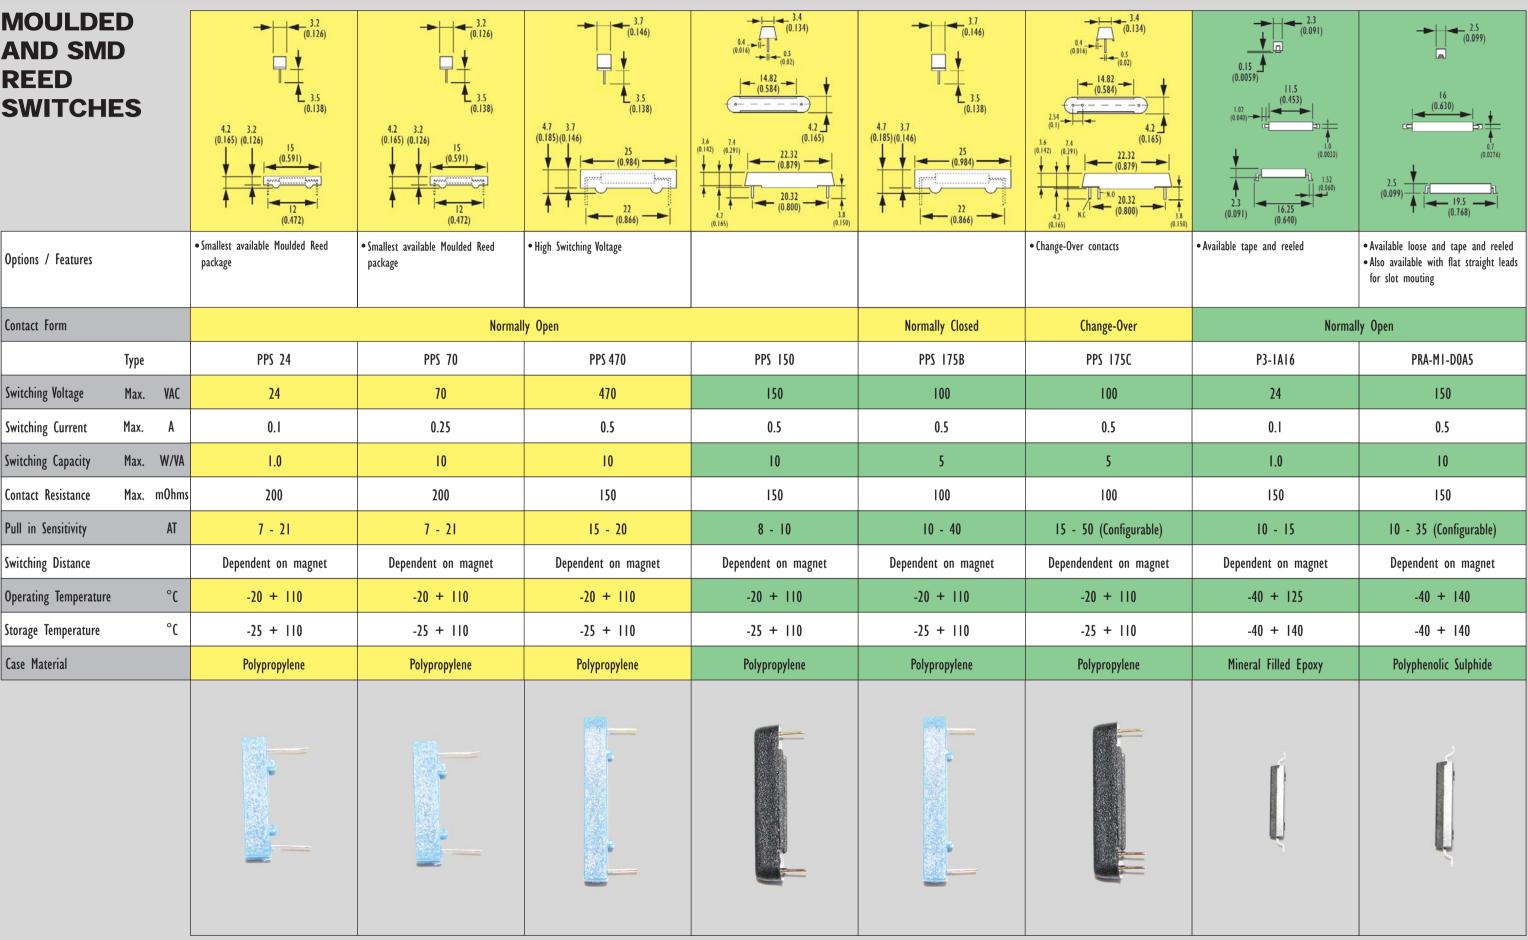

#### ABOUT OUR MOULDED AND SURFACE MOUNT REED SWITCH RANGE

#### Moulded

Overleaf is our range of reed switches moulded in Polypropylene. These are ideal for situations where a bare reed switch may be vulnerable to damage during or after assembly, and also for ease of assembly where bending and forming facilities are limited or unavailable.

#### SMD

SMD (Surface Mount Device) Reed Switches, have formed and flattened leads to enable surface mounting onto printed circuit boards. All are available loose or taped and reeled for presentation to high speed placement machines, and are suitable for reflow.

#### Customization

As with many of our product ranges, we offer full customization of our moulded and SMD type switches shown overleaf. We have the ability to mould or offer SMD devices of most of our range of bare Reed Switches, (see Reed Switch catalogue for our full range of bare Reed Switches, available from our sales offices). We also have the capability to trim and form bare Reed Switches if required. For more detailed information individual datasheets are available for all our products.