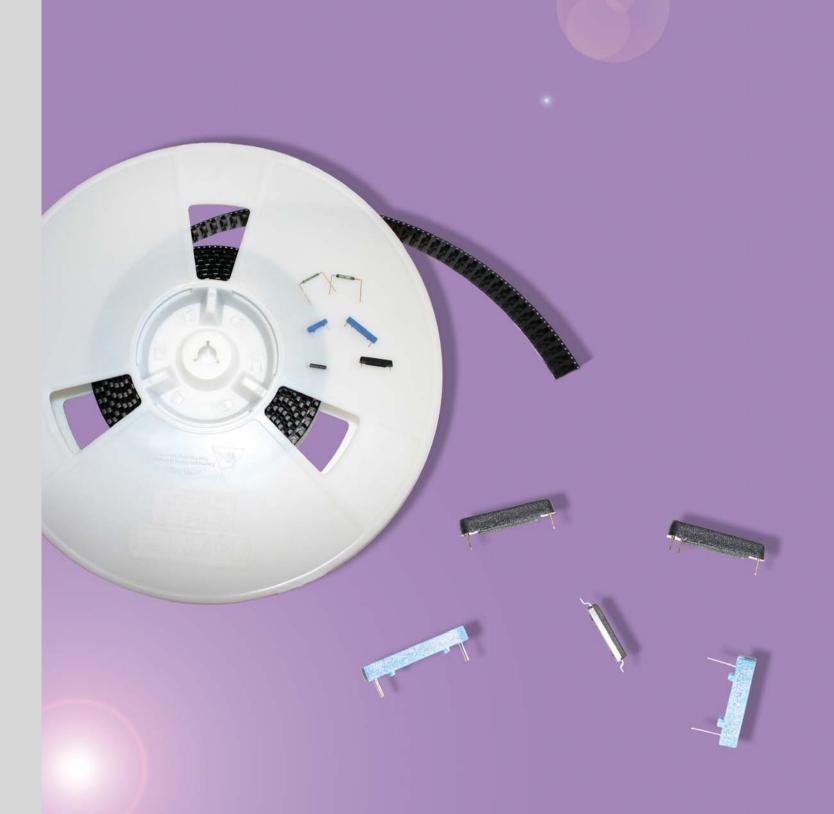

#### Moulded

Overleaf is our range of reed switches moulded in Polypropylene. These are ideal for situations where a bare reed switch may be vulnerable to damage during or after assembly, and also for ease of assembly where bending and forming facilities are limited or unavailable.

#### SMD

SMD (Surface Mount Device) Reed Switches, have formed and flattened leads to enable surface mounting onto printed circuit boards. All are available loose or taped and reeled for presentation to high speed placement machines, and are suitable for reflow.

#### Customization

As with many of our product ranges, we offer full customization of our moulded and SMD type switches shown overleaf. We have the ability to mould or offer SMD devices of most of our range of bare Reed Switches, (see Reed Switch catalogue for our full range of bare Reed Switches, available from our sales offices). We also have the capability to trim and form bare Reed Switches if required. For more detailed information individual datasheets are available for all our products.