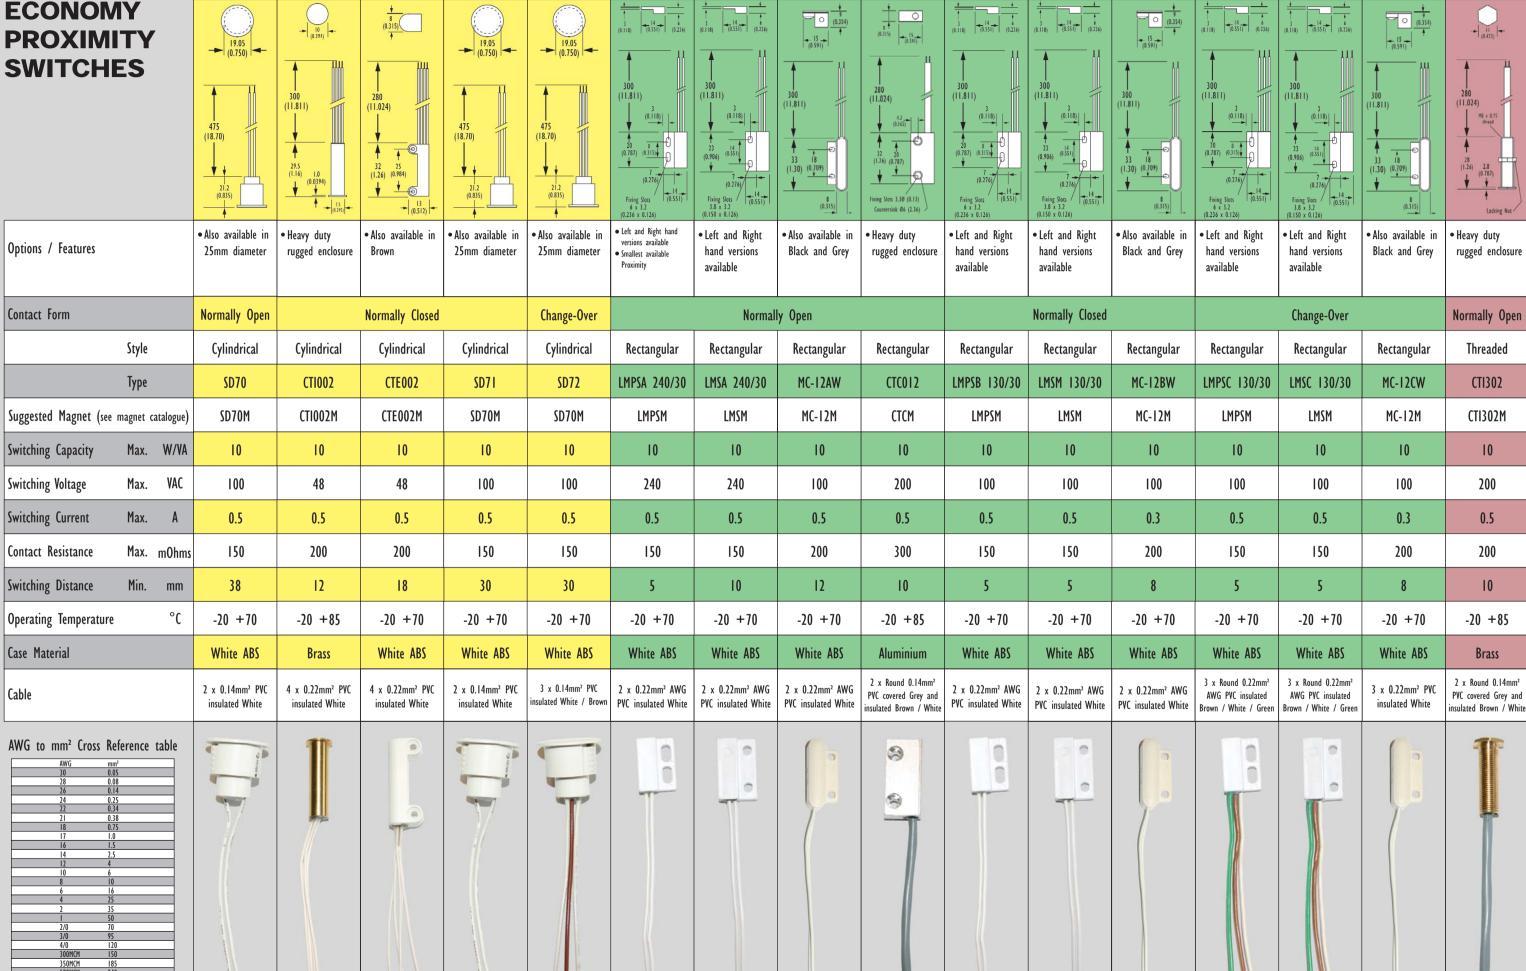

#### **ABOUT OUR ECONOMY RANGE**

So why an 'Economy range of switches? Are they poor quality? Is their lifespan going to be drastically reduced? The answer to these questions is a firm 'No'.

If you require a Proximity Switch that perhaps does not require a high temperature cable or housing, or where switching distance is not critical, then perhaps a switch from our Economy range will suffice.

Our range of switches shown overleaf have a wider AT band than our standard range, and switch life may be reduced slightly, but where a switch is required in a price critical application, then they are often all that is required.

With this range, we continue to offer custom cable lengths, alternative housing colours, and cable terminations as required, as well as technical support, and application assistance where required.

The Comus International group of companies consists of: