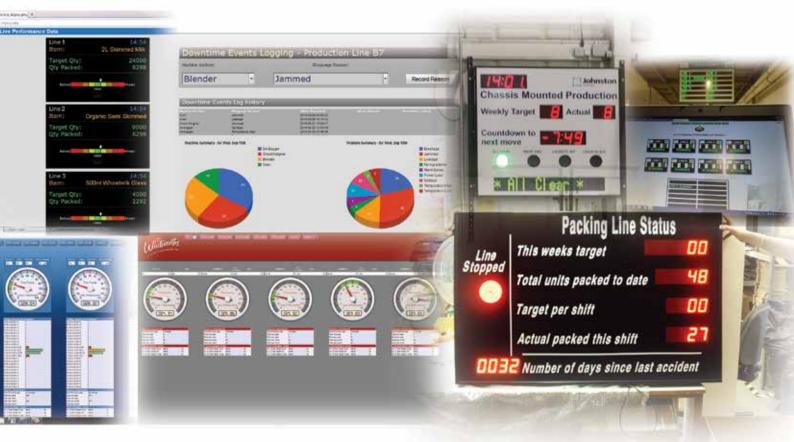

#### It will allow you to.

- Monitor real time production
- Relay important information and events to relevant parties RIGHT NOW! This ensure that things happen when they should.
- Record production values to trend analyse and enable better planning and forecasting
- Empower your workforce
- Improve efficiencies with group inter competition
- Reduce wasted time of individuals manually entering / recording inaccurate data and allow shop floor teams to get on with production.
- Send dynamic information back to the line in near-real-time
- Collate performance information to calculate 'V' curves and simply show areas for improvement.
- Access data wherever you are, when you need it.
- Show Live dashboards to operators.
- Empower staff to make key decisions

# Typical Recorded / Logged Values:

Employee ID record -**Quality %** Name or Number reference **KPI%-**W/O Number / OEE % Job Reference Number Job Start Time - HH:MM:SS **Target** Job Finish Time – HH:MM:SS Actual Changeover Time- HH:MM:SS Good Labour Recovered. Reject / Scrap %Achieved Live Rate (Items per Hour, Takt Per Min, Per Shift) **Takt Time** 

**Downtime** 

**Stoppage Reasons** 

And everything before, after and in-between.

Average Rate (Items per

Hour, Per Min, Per Shift)

**Line Stoppages** 

This system is your system designed to your requirement.

Database is accessible at all times, you have access to your data whenever you want.

Show Live dashboards to operators.

**Empower staff to make key decisions** 

We can supply a fully tailored system, or work with existing WMS or SAP, Scada, ShopFloor Logic, Idhammar systems and provide a part installation TO SUIT YOUR NEEDS.