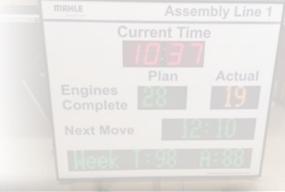

### **Typical Display**

Visible from 25m, larger versions

Designed to your requirement, full in house design service on offer. Shows real time actual, target and downtime.

Option 4th Line for showing other KPI information or line information Sealed IP65 with glanded cable entries