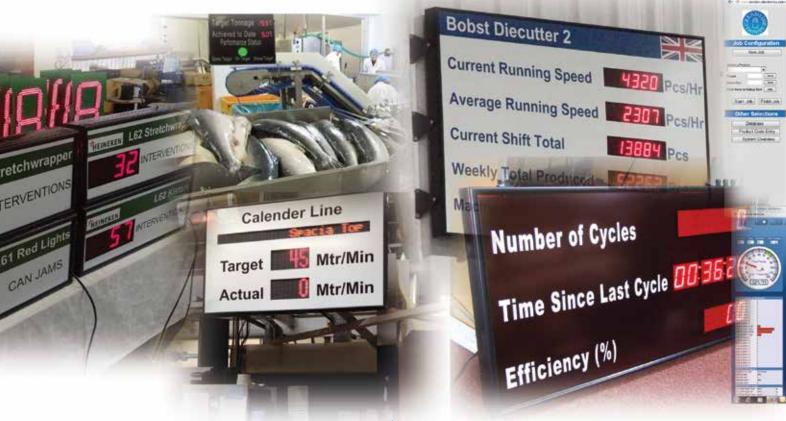

# Typical Recorded / Logged Values:

Employee ID record -**Quality %** Name or Number reference **KPI%-**W/O Number / OEE % Job Reference Number Job Start Time - HH:MM:SS **Target** Job Finish Time – HH:MM:SS Actual Changeover Time- HH:MM:SS Good Labour Recovered. Reject / Scrap %Achieved Live Rate (Items per Hour, Takt Per Min, Per Shift) **Takt Time** 

**Downtime** 

**Stoppage Reasons** 

And everything before, after and in-between.

Average Rate (Items per

Hour, Per Min, Per Shift)

**Line Stoppages** 

This system is your system designed to your requirement.

### **Typical Display**

Visible from 25m, larger versions

Designed to your requirement, full in house design service on offer. Shows real time actual, target and downtime.

Option 4th Line for showing other KPI information or line information Sealed IP65 with glanded cable entries