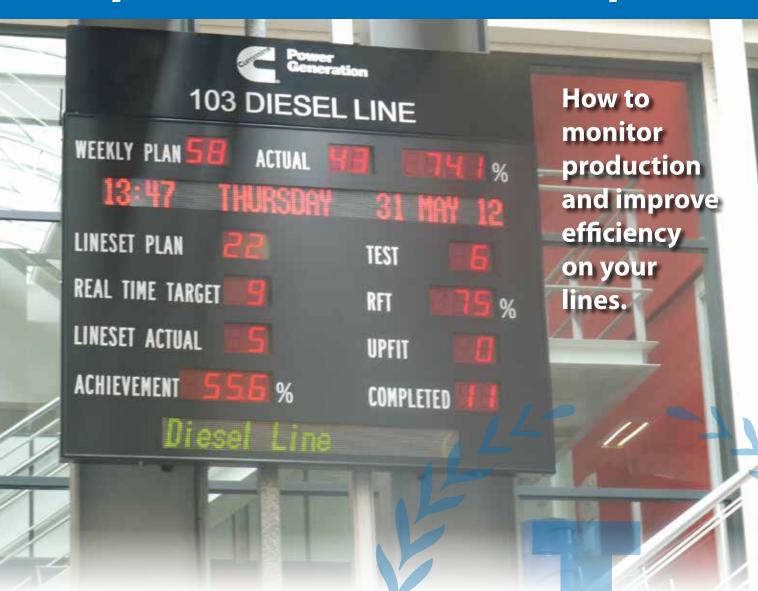

### **Typical Display**

Visible from 25m, larger versions

Designed to your requirement, full in house design service on offer. Shows real time actual, target and downtime.

Option 4th Line for showing other KPI information or line information Sealed IP65 with glanded cable entries

# Typical Recorded / Logged Values:

Employee ID record -**Quality %** Name or Number reference **KPI%-**W/O Number / OEE % Job Reference Number Job Start Time - HH:MM:SS **Target** Job Finish Time – HH:MM:SS Actual Changeover Time- HH:MM:SS Good Labour Recovered. Reject / Scrap %Achieved Live Rate (Items per Hour, Takt Per Min, Per Shift) **Takt Time** 

**Downtime** 

**Stoppage Reasons** 

And everything before, after and in-between.

Average Rate (Items per

Hour, Per Min, Per Shift)

**Line Stoppages** 

This system is your system designed to your requirement.