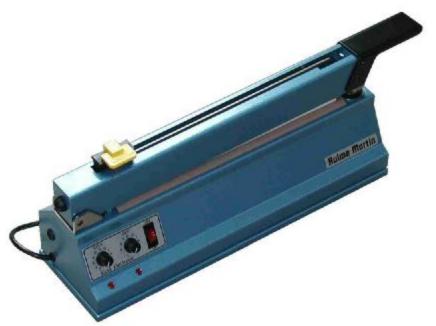

## HM 3000 CDM Impulse Heat Sealers

| Maximum Sealing Length | 310mm (12.5ins)                                        |
|------------------------|--------------------------------------------------------|
| Seal Width             | 3mm only                                               |
| Film Thickness         | 2 x 1000 gauge (2 x 250 micron)                        |
| Voltage                | 240 Volts, 110 Volt conversion                         |
| Power Consumption      | 300 Watts per seal                                     |
| Fuse Rating            | T 3.15 Amp                                             |
| Footprint              | 455mm (L) x 139mm (W) x 190mm (H)                      |
| Weight                 | 8.5 Kgs                                                |
| Operation              | Hand operated with hold down magnet                    |
| Mounting               | Bench mounted, Rollers and brackets for layflat tubing |

General purpose machines with many applications. Used extensively by hospitals, laboratories, retailers, engineering and other industries. This CDM model has a dual electronic timer for complete control of the heating and cooling cycle and a cutter to facilitate bag production from lay flat tubing. An extra feature is that it comes with a hold-down magnet allowing hands-free completion of sealing cycles. This machine is simple to maintain with consumable spares being easy to fit and available from stock.