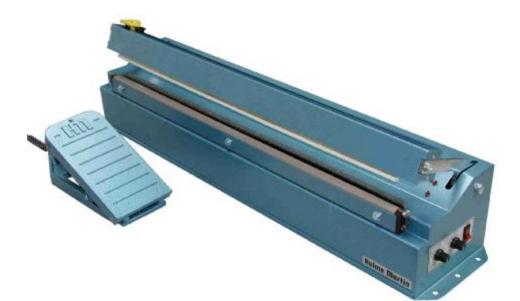

Large capacity general purpose foot operated impulse sealing machines for industrial, warehousing and mail order applications. Simple bench mounting or optional stand available. This CDL model has a dual electronic timer for complete control of the heating and cooling cycle and a cutter to facilitate bag production from lay flat tubing. It also has a cable operated foot pedal which allows increased flexibility of installation. Another advantage is that the foot pedal is of a lever action design which helps to minimise operator effort. This machine is simple to maintain with consumable spares being easy to fit and available from stock.