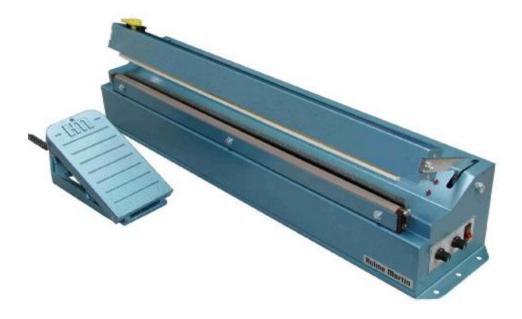

## HM 7600 CDL Impulse Heat Sealers

| Maximum Sealing Length | 770mm (30ins)                              |
|------------------------|--------------------------------------------|
| Seal Width             | 3mm only                                   |
| Film Thickness         | 2 x 1000 gauge (2 x 250 Micron)            |
| Voltage                | 240 Volts, 110 Volt conversion             |
| Power Consumption      | 360 Watts per seal                         |
| Fuse Rating            | T 3.15 Amp                                 |
| Footprint              | 955mm (L) x 180mm (W) x 190mm (H)          |
| Weight                 | 21 Kgs                                     |
| Operation              | Foot operated via cable and pedal          |
| Mounting               | Bench mounted or optional Stand Kit        |
| Options                | Stand Kit, Rollers, Brackets and Retainers |
|                        | for layflat tubing                         |

Large capacity general purpose foot operated impulse sealing machines for industrial, warehousing and mail order applications. Simple bench mounting or optional stand available. This CDL model has a dual electronic timer for complete control of the heating and cooling cycle and a cutter to facilitate bag production from lay flat tubing. It also has a cable operated foot pedal which allows increased flexibility of installation. Another advantage is that the foot pedal is of a lever action design which helps to minimise operator effort. This machine is simple to maintain with consumable spares being easy to fit and available from stock.